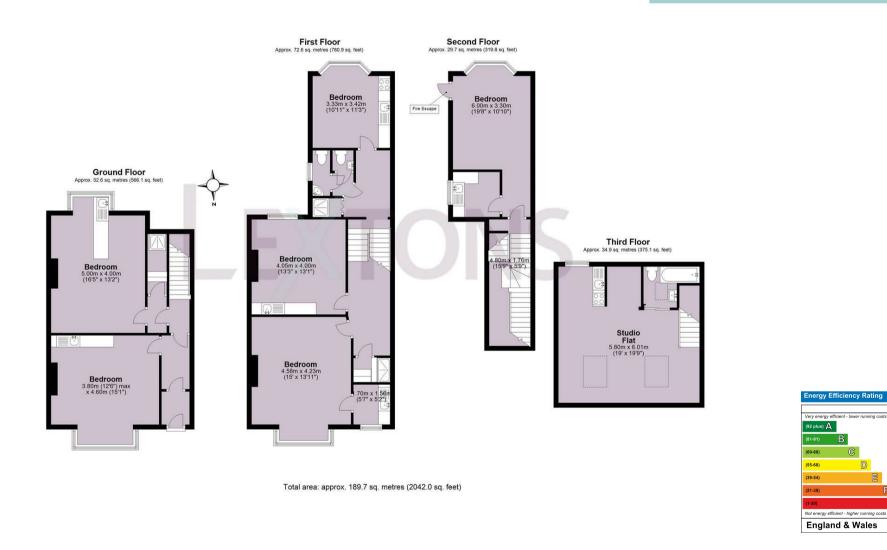

## About the property

FOR SALE BY AUCTION on 26th June 2024

A substantial three storey period property situated in a desirable Hove location.

An attractive Victorian semi-detached property that had been converted to offer a variety of living options, currently configured as six rooms with individual kitchen facilities and one large studio apartment. The property and all its rooms are well proportioned and retains much of its original features including fireplaces, sash windows and ceiling roses and cornicing.