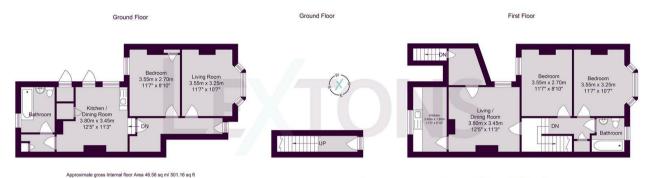

Whilst every care has been taken to ensure accuracy, dimensions are approximate and for illustrative purposes only.

Approximate gross Internal floor Area 59.66 sq m/ 642.17 sq ft

Whilst every care has been taken to ensure accuracy, dimensions are approximate and for illustrative purposes only.