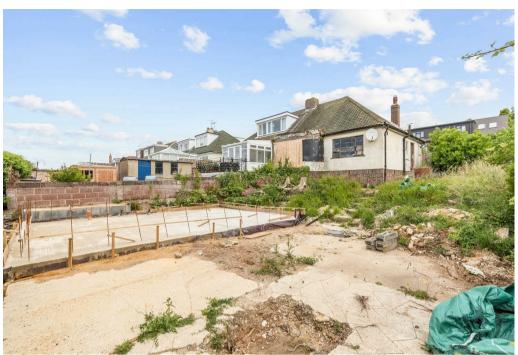

In addition to this and under reference number AWDM/0345/22 planning permission has also been granted for a large detached annex in the additional section of the rear garden (please note the foundations and concrete slab have already been constructed) which is able to suite a variety of different uses or if required, significant parking. The concrete slab has been fully approved by Adur & Worthing Building Control.