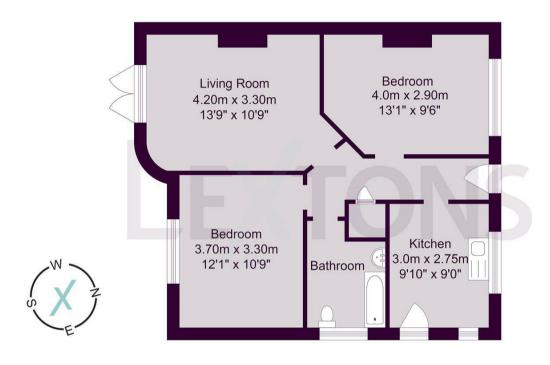

mmary $$ $$$ 

### **Detached Annex**

 $https://planning.adur-worthing.gov.uk/online-applications/applicationDetails.do? \\ keyVal = R85X5YCBMIO00\&activeTab = summary \\$ 

Sectional drawings, detailed drawings and visuals will also be available in the legal pack.

The construction of the annex is able to be undertaken by using the ICF building methods as well as real brick at the owner's discretion. This makes the annex a really nice project for self builders and developers. This is an eco-friendly method of construction designed as a self-build product. For further information please visit https://www.icfsouthern.co.uk

Situated within this highly popular location providing access to the centre of Lancing and the seafront as well as Worthing and Brighton & Hove town centre.













Whilst every care has been taken to ensure accuracy, dimensions are approximate and for illustrative purposes only.