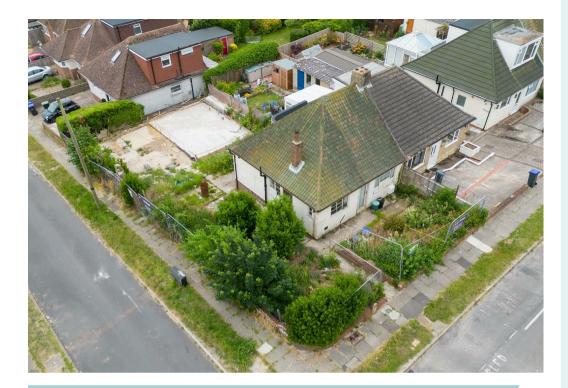

## About the property

FOR SALE BY AUCTION on 26th June 2024

Superb opportunity to purchase this vacant semi detached bungalow with planning permission passed (reference number AWDM/1759/21) for stunning, well proportioned accommodation providing for a ground floor extension and entire new floor that will significantly upgrade the accommodation to allow for 4 bedrooms, 2/3 reception rooms, 2 shower rooms (1 en suite) family bathroom, utility room, entrance hall, sun terrace and Juliette balcony that will offer the most stunning southerly views.

In addition to this and under reference number AWDM/0345/22 planning permission has also been granted for a large detached annex in the additional section of the rear garden (please note the foundations and concrete slab have already been constructed) which is able to suite a variety of different uses or if required, significant parking. The concrete slab has been fully approved by Adur & Worthing Building Control.