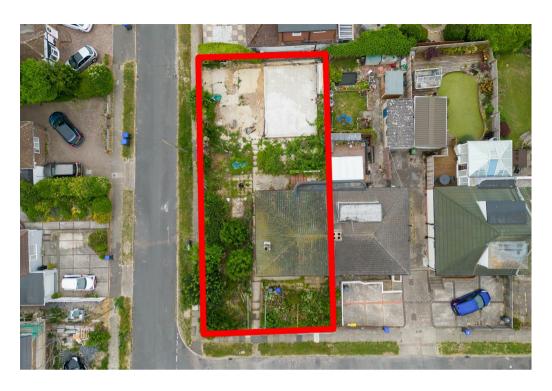

In addition to this and under reference number AWDM/0345/22 planning permission has also been granted for a large detached annex in the additional section of the rear garden (please note the foundations and concrete slab have already been constructed) which is able to suite a variety of different uses or if required, significant parking. The concrete slab has been fully approved by Adur & Worthing Building Control.