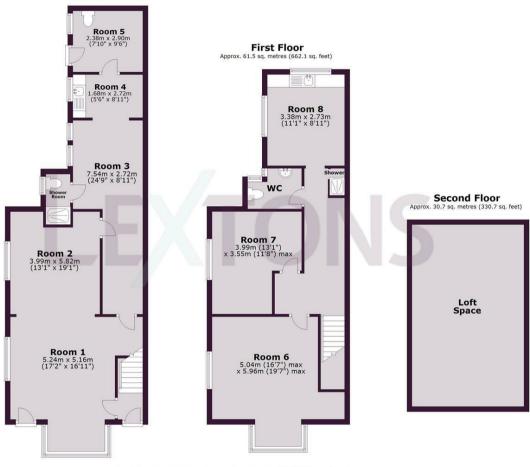

## About the property

SOLD BY LEXTONS AUCTIONS

Auction Guide Price £275,000

Rare opportunity to purchase this freehold corner residence with the benefit of planning permission under application number AWDM/0481/21 granted on 25 August 2022 for two self contained flats comprising of a 2 bedroom ground floor flat with garden and a two bedroom first and second floor maisonette with second en suite shower room.

In addition to the current planning permission, it is considered that via a new application, conversion into a large family house is possible.

Situated within this popular residential location close to Victoria Park, West Worthing Railway Station and local shops in Teville Road.

We are advised the CIL payment is £3,600.

Total area: approx. 166.3 sq. metres (1790.5 sq. feet)

Whilst every care has been taken to ensure accuracy, dimensions are approximate and for illustrative purposes only.