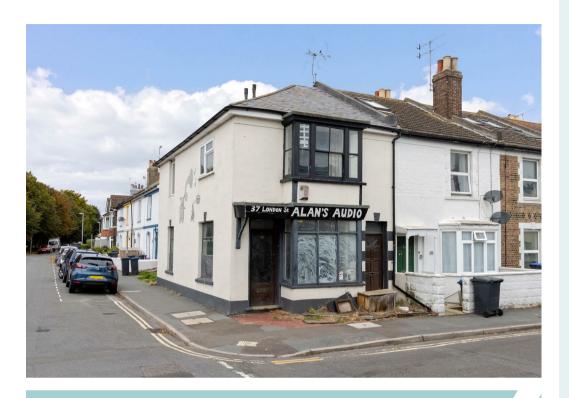

## About the property

SOLD BY LEXTONS AUCTIONS

Auction Guide Price £275,000

Rare opportunity to purchase this freehold corner residence with the benefit of planning permission under application number AWDM/0481/21 granted on 25 August 2022 for two self contained flats comprising of a 2 bedroom ground floor flat with garden and a two bedroom first and second floor maisonette with second en suite shower room.

In addition to the current planning permission, it is considered that via a new application, conversion into a large family house is possible.

Situated within this popular residential location close to Victoria Park, West Worthing Railway Station and local shops in Teville Road.