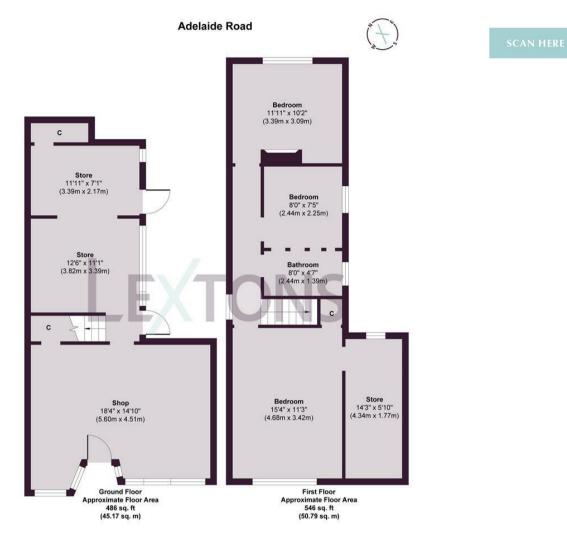

**)** Bathroom

Approx. Gross Internal Floor Area 1032 sq. ft / 95.96 sq. m

Whilst every care has been taken to ensure accuracy, dimensions are approximate and for illustrative purposes only.

Created by Lextons. All rights reserved.