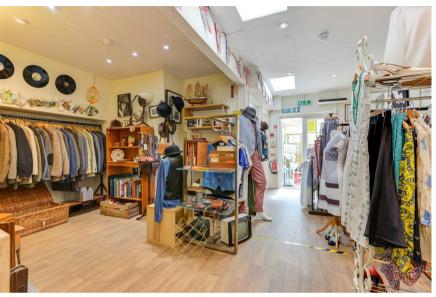

#### Ground Floor

Let to St Wilfreds Hospice on a FRI lease for a period of 10 years from 6th June 2014 expiring on the 5th June 2024 at a passing rent of £25,000 per annum. Under the terms of the lease, the tenants are liable for two thirds of the cost towards any repair and all insurance contributions. We are advised this lease has been granted outside of the 1954 Landlord & Tenant Act.

#### First & Second Floor

Let to Eastgate Hairdressing on a IRI lease for a period of 10 years from 31st November 2003 expiring on 31st December 2013 and has been holding over for the past 8 years at a passing rent of £11,500 per annum. Under the terms of the lease, the tenant is responsible for one third of the cost of all insurance contributions.