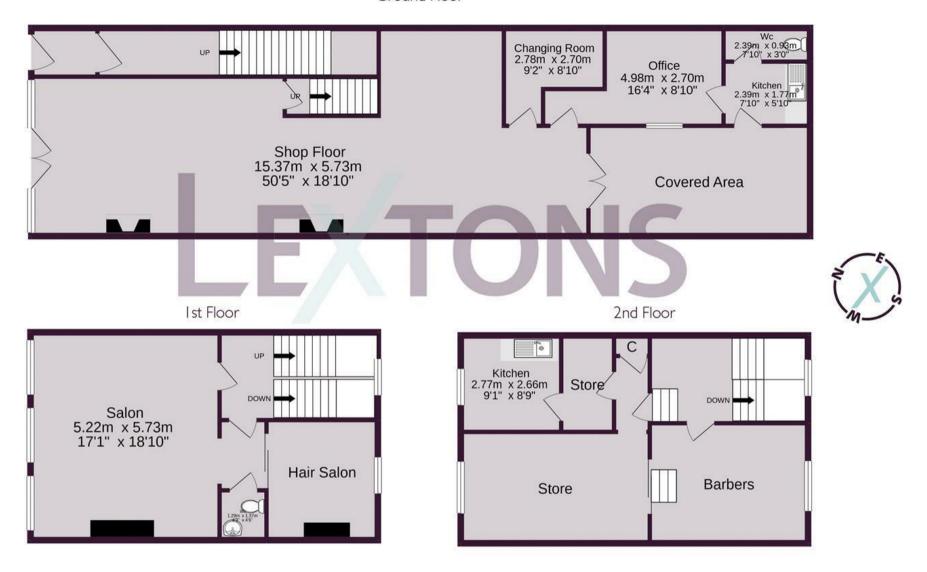

#### Ground Floor

Let to St Wilfreds Hospice on a FRI lease for a period of 10 years from 6th June 2014 expiring on the 5th June 2024 at a passing rent of £25,000 per annum. Under the terms of the lease, the tenants are liable for two thirds of the cost towards any repair and all insurance contributions. We are advised this lease has been granted outside of the 1954 Landlord & Tenant Act.

#### First & Second Floor

Let to Eastgate Hairdressing on a IRI lease for a period of 10 years from 31st November 2003 expiring on 31st December 2013 and has been holding over for the past 8 years at a passing rent of £11,500 per annum. Under the terms of the lease, the tenant is responsible for one third of the cost of all insurance contributions.

Total current passing rent £36,500 per annum (with immediate potential to increase).

It is considered that subject to planning permission, the the first and second floors may be able to be converted into residential however all interested buyers are advised to make their own enquiries with the local authority.

Approximate gross internal floor area 230.6 sq m/ 2483 sq ft Whilst every care has been taken to ensure accuracy, dimensions are approximate and for illustrative purposes only. Created for Lextons. All rights reserved.