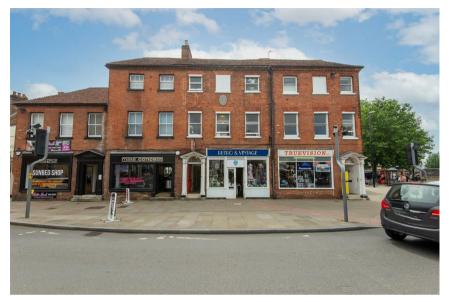

### SOLD BY LEXTONS AUCTIONS

Extremely rare opportunity to purchase this exceptional freehold commercial investment let and producing £36,500 per annum but with immediate potential to increase to a figure approaching £40,000 per annum thereby being able to provide a yield of 10%.

#### Ground Floor

Let to St Wilfreds Hospice on a FRI lease for a period of 10 years from 6th June 2014 expiring on the 5th June 2024 at a passing rent of £25,000 per annum. Under the terms of the lease, the tenants are liable for two thirds of the cost towards any repair and all insurance contributions. We are advised this lease has been granted outside of the 1954 Landlord & Tenant Act.

#### First & Second Floor

Let to Eastgate Hairdressing on a IRI lease for a period of 10 years from 31st November 2003 expiring on 31st December 2013 and has been holding over for the past 8 years at a passing rent of £11,500 per annum. Under the terms of the lease, the tenant is responsible for one third of the cost of all insurance contributions.