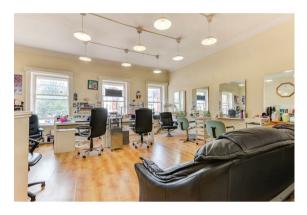

#### First & Second Floor

Let to Eastgate Hairdressing on a IRI lease for a period of 10 years from 31st November 2003 expiring on 31st December 2013 and has been holding over for the past 8 years at a passing rent of £11,500 per annum. Under the terms of the lease, the tenant is responsible for one third of the cost of all insurance contributions.