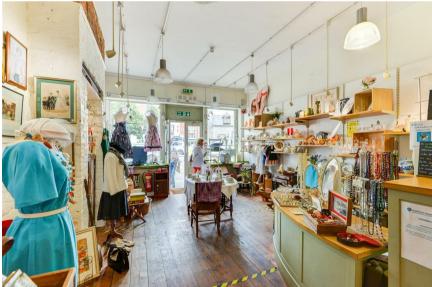

#### Ground Floor

Let to St Wilfreds Hospice on a FRI lease for a period of 10 years from 6th June 2014 expiring on the 5th June 2024 at a passing rent of £25,000 per annum. Under the terms of the lease, the tenants are liable for two thirds of the cost towards any repair and all insurance contributions. We are advised this lease has been granted outside of the 1954 Landlord & Tenant Act.

#### First & Second Floor

Let to Eastgate Hairdressing on a IRI lease for a period of 10 years from 31st November 2003 expiring on 31st December 2013 and has been holding over for the past 8 years at a passing rent of £11,500 per annum. Under the terms of the lease, the tenant is responsible for one third of the cost of all insurance contributions.