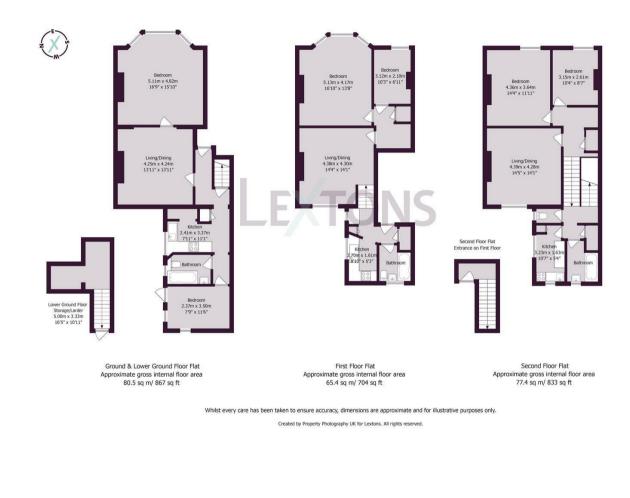

#### CASH BUYERS ONLY

A very rare opportunity to be able to purchase this residential freehold part possession investment comprising of 3 self contained with significant future uplift potential, rarely available in today's market.

Schedule of Tenancies

2 Bedroom Ground Floor Flat with private west facing rear garden let to an Assured Shorthold Tenant at a passing rent of £1,025 pcm (£12,300 per annum)

First Floor Flat let to an Assured Shorthold Tenant at a passing rent of £1,000 pcm (£12,000 per annum)

Second (Top) Floor Flat let to a Statutory Tenant protected under the 1977 Rent Act at a passing registered rent of £855 pcm (£10,260 per annum) last registered on 3 August 2021 with the next increase able to be applied for from 3 May 2023