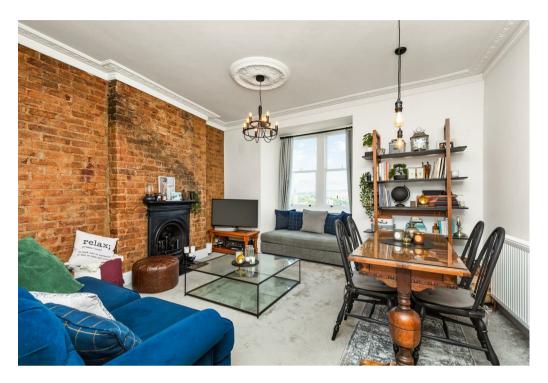

As you step into this cosy abode, you're greeted by a warm and inviting atmosphere which is beautifully presented throughout. The living room offers a comfortable retreat with space for a dining table and is complete with high ceilings, original cornicing, feature fireplace, exposed brick work wall and large sash windows.