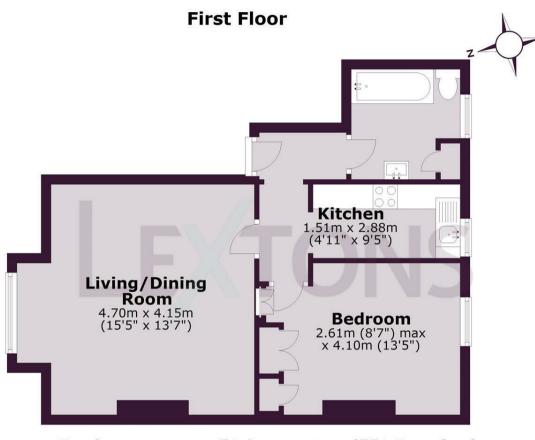

Total area: approx. 51.3 sq. metres (551.7 sq. feet)

Whilst every care has been taken to ensure accuracy, dimensions are approximate and for illustrative purposes only.

Created for exclusive use for Lextons. All rights reserved.

Plan produced using PlanUp.

Whilst every care has been taken to ensure accuracy, dimensions are approximate and for illustrative purposes only.

Created by Lextons. All rights reserved.