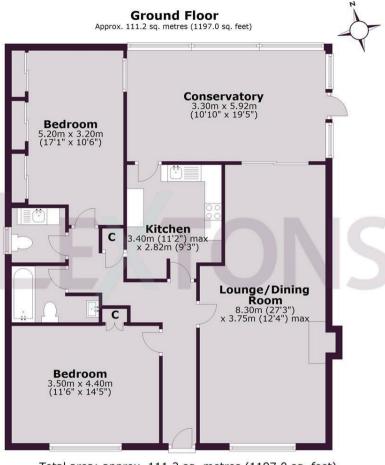

This property is not one to be missed, especially if you're looking for that project to create your dream home!

Total area: approx. 111.2 sq. metres (1197.0 sq. feet) Whilst every care has been taken to ensure accuracy, dimensions are approximate and for illustrative purposes only. Created for exclusive use for Lextons. All rights reserved. Plan produced using PlanUp.