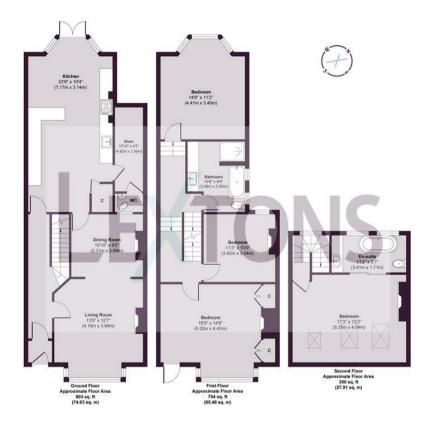

Approx. Gross Internal Floor Area 1807 sq. ft / 168.02 sq. m Produced by Elements Property

Whilst every care has been taken to ensure accuracy, dimensions are approximate and for illustrative purposes only.