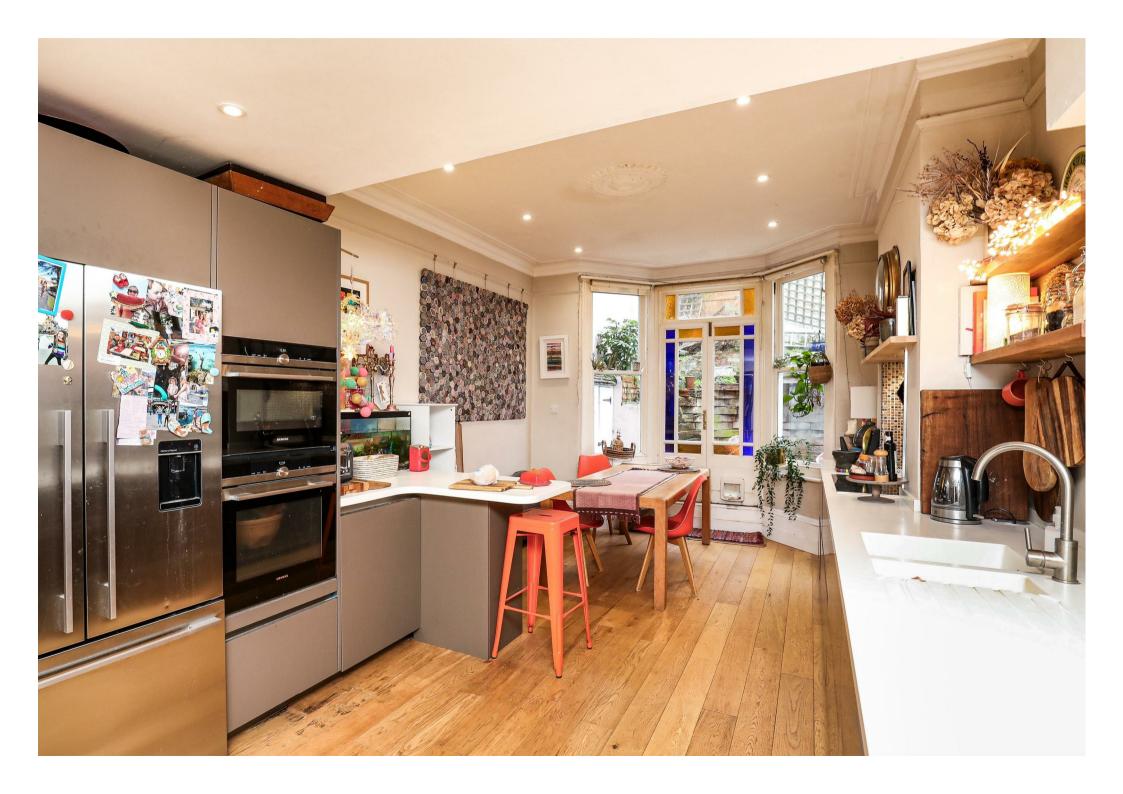

Having being extended in recent years, the ground floor offers spacious accommodation with a through living/dining room to the front complete with bay sash windows, ceiling cornices, feature fireplace and wood burner. To the rear, the modern kitchen/breakfast room leads out to sun filled terrace garden. There is also a large storage room and WC on the ground floor.