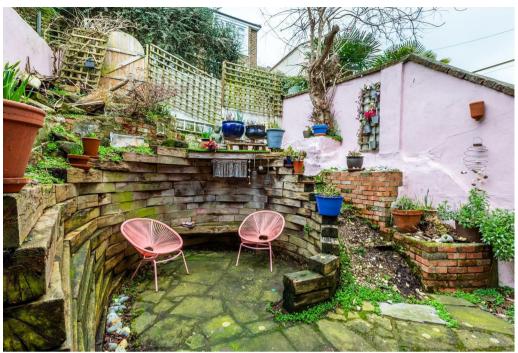

Having being extended in recent years, the ground floor offers spacious accommodation with a through living/dining room to the front complete with bay sash windows, ceiling cornices, feature fireplace and wood burner. To the rear, the modern kitchen/breakfast room leads out to sun filled terrace garden. There is also a large storage room and WC on the ground floor.