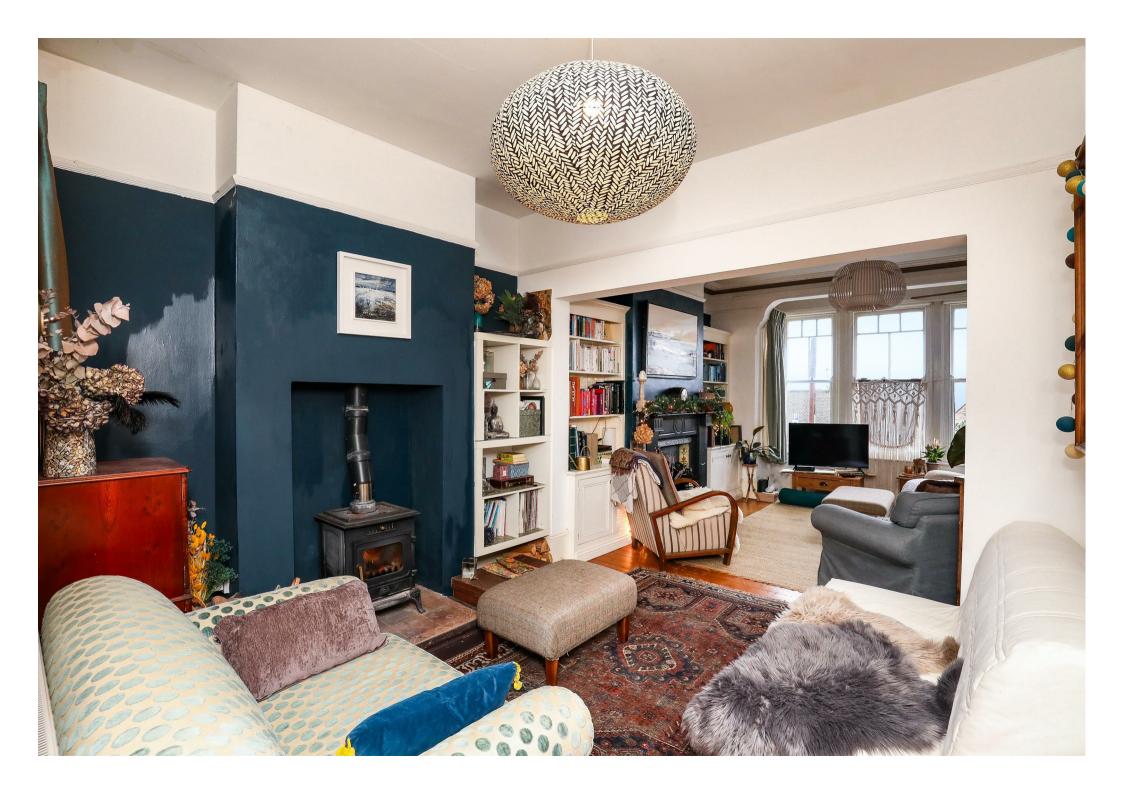

Having being extended in recent years, the ground floor offers spacious accommodation with a through living/dining room to the front complete with bay sash windows, ceiling cornices, feature fireplace and wood burner. To the rear, the modern kitchen/breakfast room leads out to sun filled terrace garden. There is also a large storage room and WC on the ground floor.