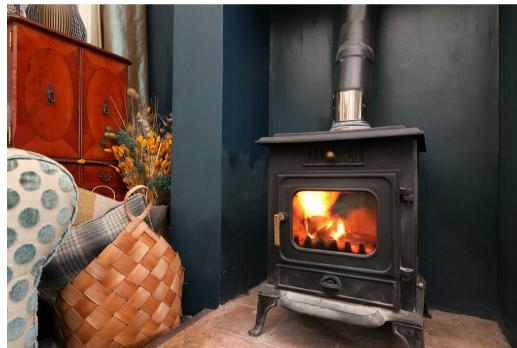

Having being extended in recent years, the ground floor offers spacious accommodation with a through living/dining room to the front complete with bay sash windows, ceiling cornices, feature fireplace and wood burner. To the rear, the modern kitchen/breakfast room leads out to sun filled terrace garden. There is also a large storage room and WC on the ground floor.