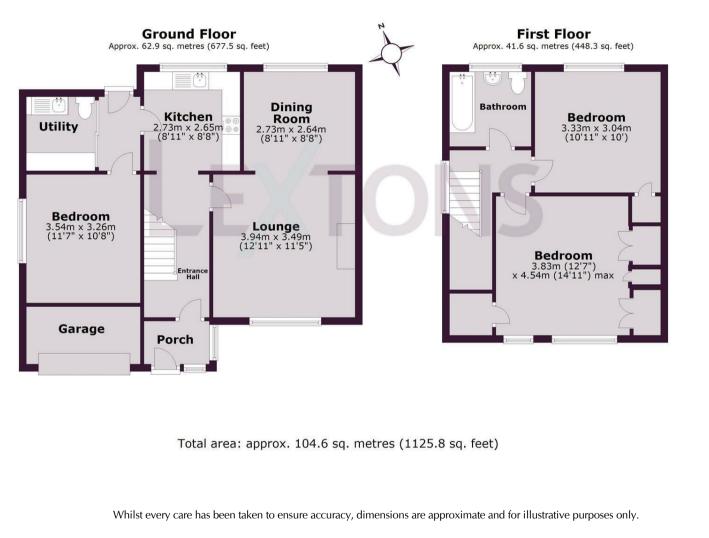

## About the property

Welcome to this impeccably refurbished semi-detached house nestled in the heart of Coldean's family-friendly neighborhood. This stunning property offers an ideal blend of modern luxury and classic comfort, ensuring a lifestyle of convenience and sophistication.

Upon arrival, you'll be greeted by the convenience of off-road parking and a practical garage, perfect for both safeguarding your vehicles and providing ample storage space. Step inside to experience a bright and spacious ambiance that permeates every room. The large lounge/diner, bathed in natural light through its expansive windows, creates a warm and inviting atmosphere, making it an ideal space for both relaxation and entertainment. The thoughtful design and high-quality finishes throughout the home showcase the commitment to excellence in its recent refurbishment.

The heart of the home lies in the modern and generously sized kitchen, equipped to meet the demands of both aspiring and seasoned chefs. Adjacent to the kitchen, a utility room adds to the practicality of the layout, providing convenience for daily chores. Downstairs you have a double sized bedroom.

Upstairs, you'll find two double-sized bedrooms, each offering ample space for rest and relaxation. The good-sized family bathroom reflects the same standard of quality found throughout the house, providing a comfortable and stylish retreat.

One of the standout features of this property is the brilliant-sized sunny garden, a perfect outdoor oasis for family gatherings, alfresco dining, or simply unwinding in the sunshine. The outdoor space offers endless possibilities for gardening enthusiasts or those seeking a tranquil escape within the comfort of their own home.