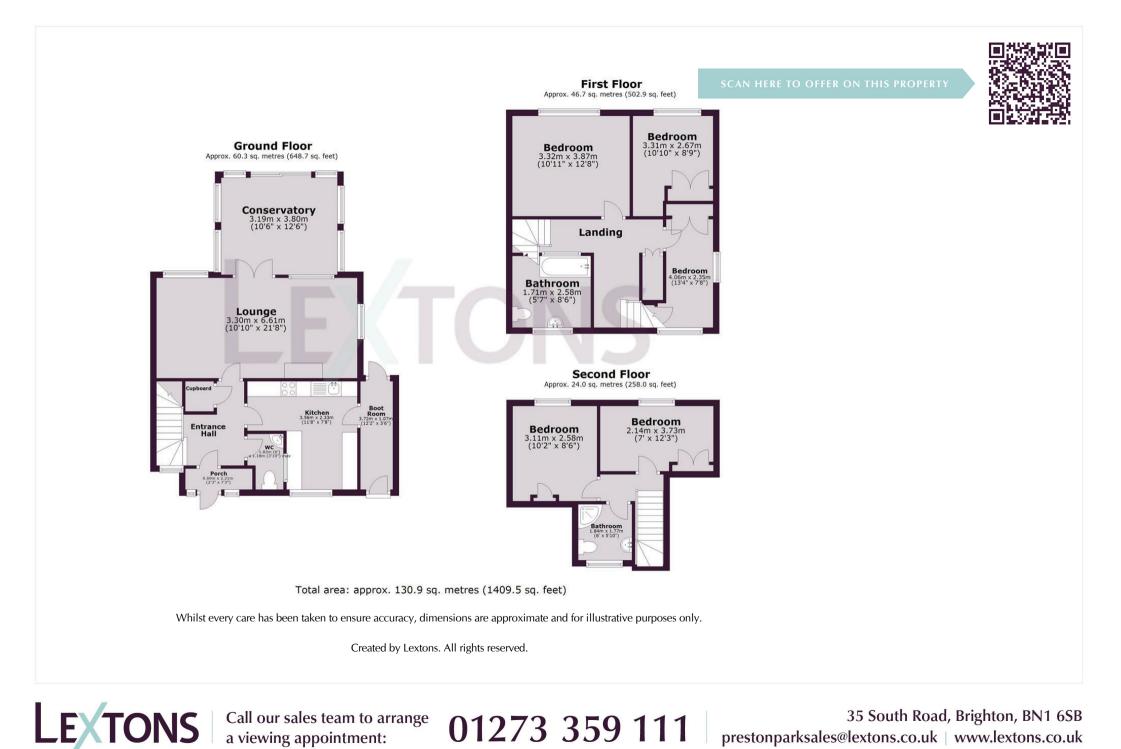

## About the property

\*GUIDE PRICE £675,000 to £725,000\*

A stunning five bedroom semi detached house offering spacious and comfortable living space, arranged over three floors, perfect for family living.

The property boasts a warm and inviting atmosphere complimented by the solid wood flooring on the ground floor. The through living/dining room provides a versatile space for entertaining, together with the tranquil conservatory at the rear. There is also a modern kitchen, boot room and WC on the ground floor.

With its five bedrooms and two modern bathrooms, this house offers plenty of room for everyone. Whether you need a home office, playroom or guest bedroom, there are endless possibilities to suit your needs.