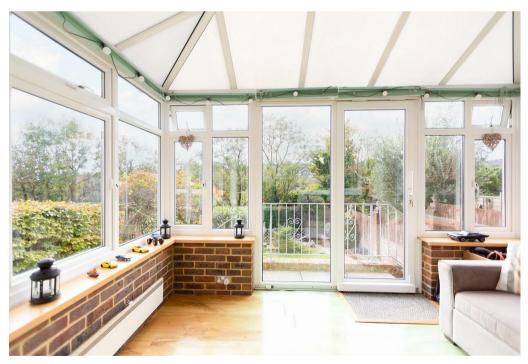

The property boasts a warm and inviting atmosphere complimented by the solid wood flooring on the ground floor. The through living/dining room provides a versatile space for entertaining, together with the tranquil conservatory at the rear. There is also a modern kitchen, boot room and WC on the ground floor.