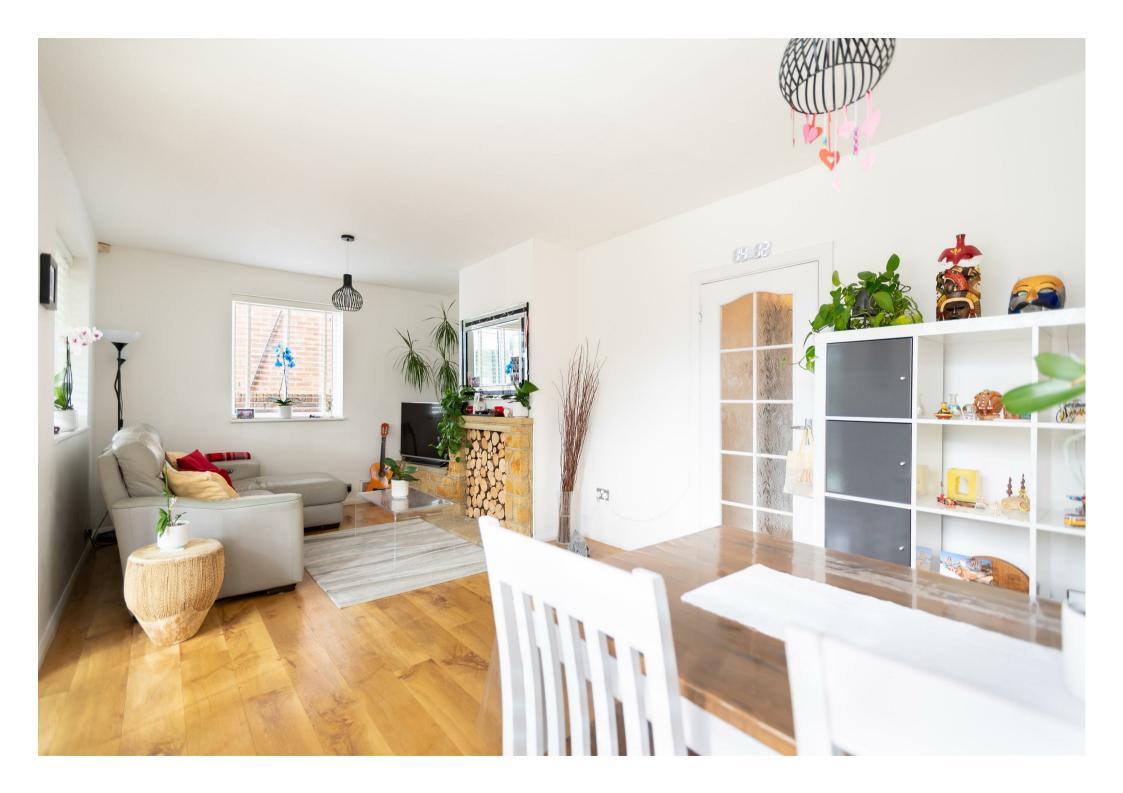

The property boasts a warm and inviting atmosphere complimented by the solid wood flooring on the ground floor. The through living/dining room provides a versatile space for entertaining, together with the tranquil conservatory at the rear. There is also a modern kitchen, boot room and WC on the ground floor.