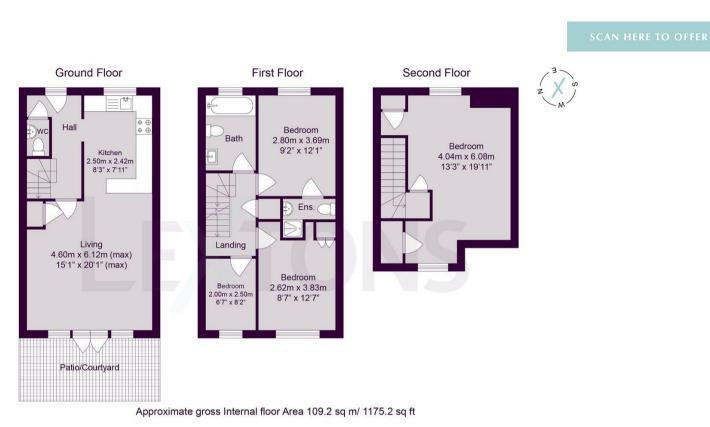

#### About the property

A four bedroom, two bathroom, mid terrace house located in the very heart of the City Centre nestled between Brighton's North & South Laines. A modern and stylish property, with a red brick façade spacious and welcoming kitchen/dining/living room and four good size bedrooms with the master having its own en-suite shower room.

The first floor has two double bedrooms and a single with the master bedroom at the front with its own en-suite shower room, the family bathroom is located on this floor.

The top floor has a large double bedroom.

RE

Whilst every care has been taken to ensure accuracy, dimensions are approximate and for illustrative purposes only.

Whilst every care has been taken to ensure accuracy, dimensions are approximate and for illustrative purposes only.