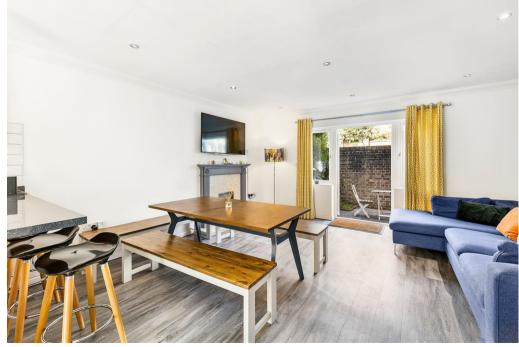

Having been a proven successful Airbnb this house lends itself well to both a home or an investment opportunity.

The house is in very good condition and a modern stylish design with a a white high gloss kitchen with black granite work tops and a range of integrated appliances. There is a large breakfast bar area which leads directly to the spacious dining/living area of the house. This area has a feature fireplace and give access directly on to the west facing courtyard garden.