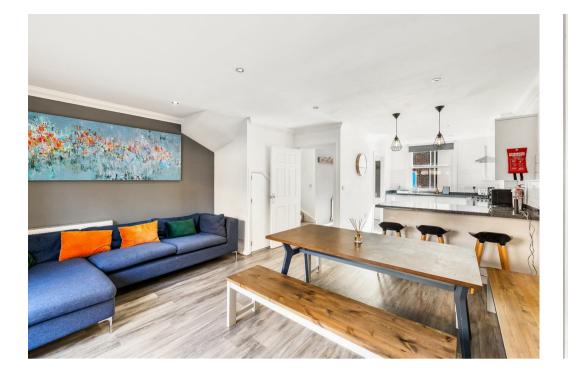

Having been a proven successful Airbnb this house lends itself well to both a home or an investment opportunity.

The house is in very good condition and a modern stylish design with a a white high gloss kitchen with black granite work tops and a range of integrated appliances. There is a large breakfast bar area which leads directly to the spacious dining/living area of the house. This area has a feature fireplace and give access directly on to the west facing courtyard garden.