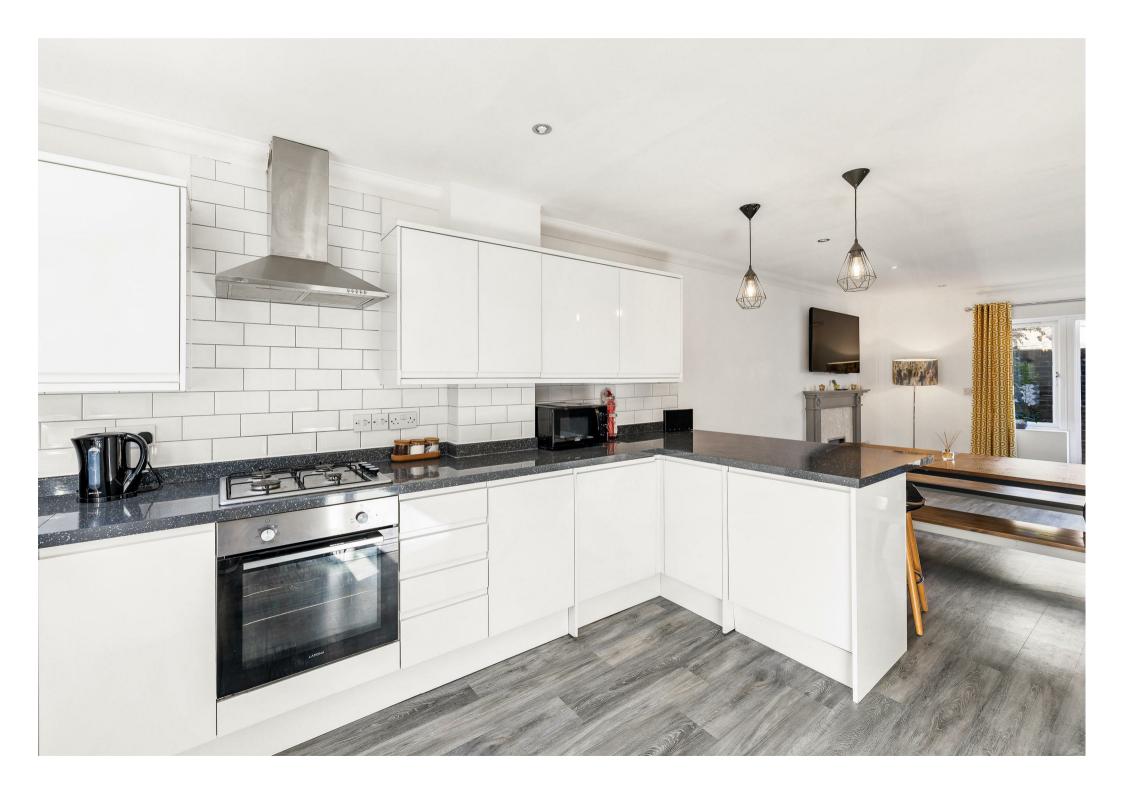

Having been a proven successful Airbnb this house lends itself well to both a home or an investment opportunity.

The house is in very good condition and a modern stylish design with a a white high gloss kitchen with black granite work tops and a range of integrated appliances. There is a large breakfast bar area which leads directly to the spacious dining/living area of the house. This area has a feature fireplace and give access directly on to the west facing courtyard garden.