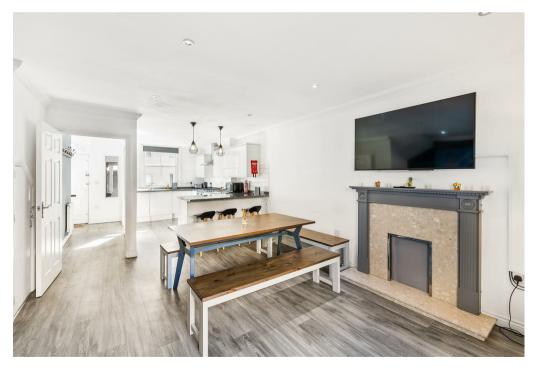

Having been a proven successful Airbnb this house lends itself well to both a home or an investment opportunity.

The house is in very good condition and a modern stylish design with a a white high gloss kitchen with black granite work tops and a range of integrated appliances. There is a large breakfast bar area which leads directly to the spacious dining/living area of the house. This area has a feature fireplace and give access directly on to the west facing courtyard garden.