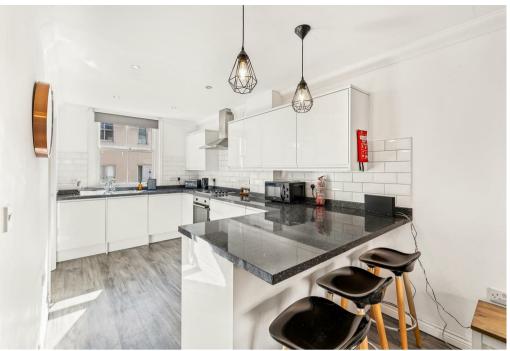

Having been a proven successful Airbnb this house lends itself well to both a home or an investment opportunity.

The house is in very good condition and a modern stylish design with a a white high gloss kitchen with black granite work tops and a range of integrated appliances. There is a large breakfast bar area which leads directly to the spacious dining/living area of the house. This area has a feature fireplace and give access directly on to the west facing courtyard garden.