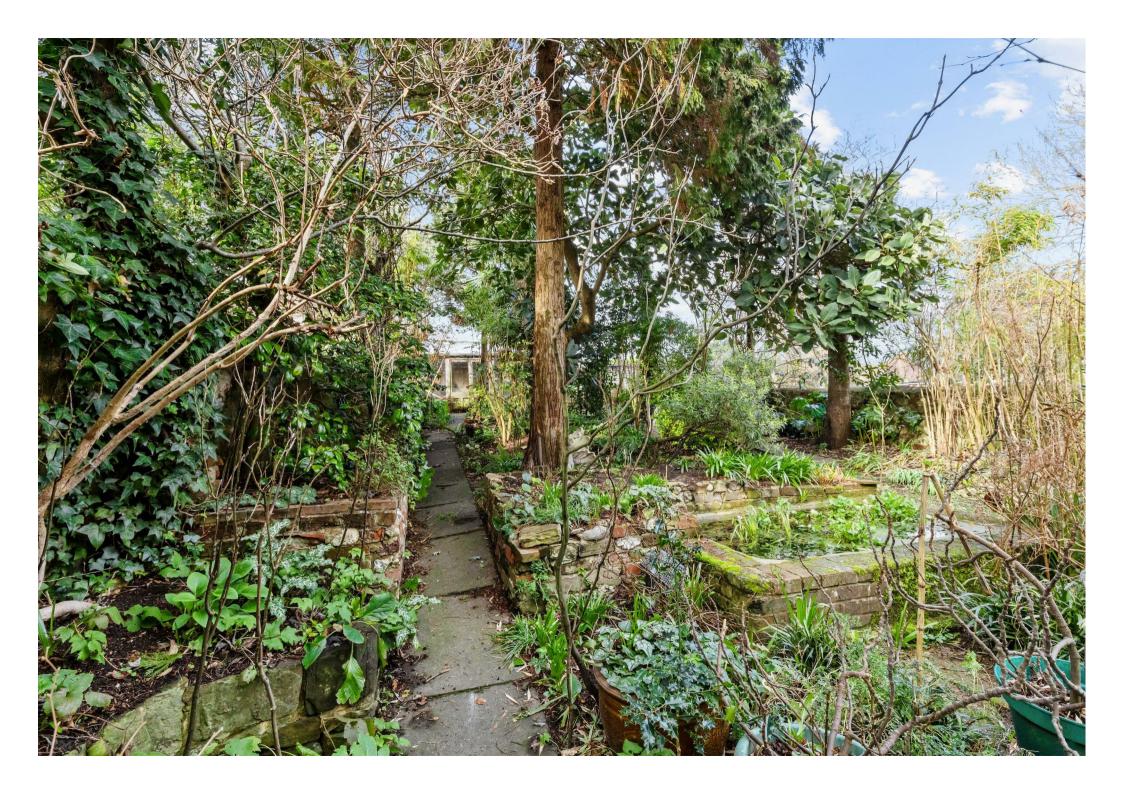

To the side of the property, a private driveway and double length garage provide off-road parking for several vehicles and at the rear, you'll find a secluded walled garden and a detached outbuilding that has further scope to be renovated.