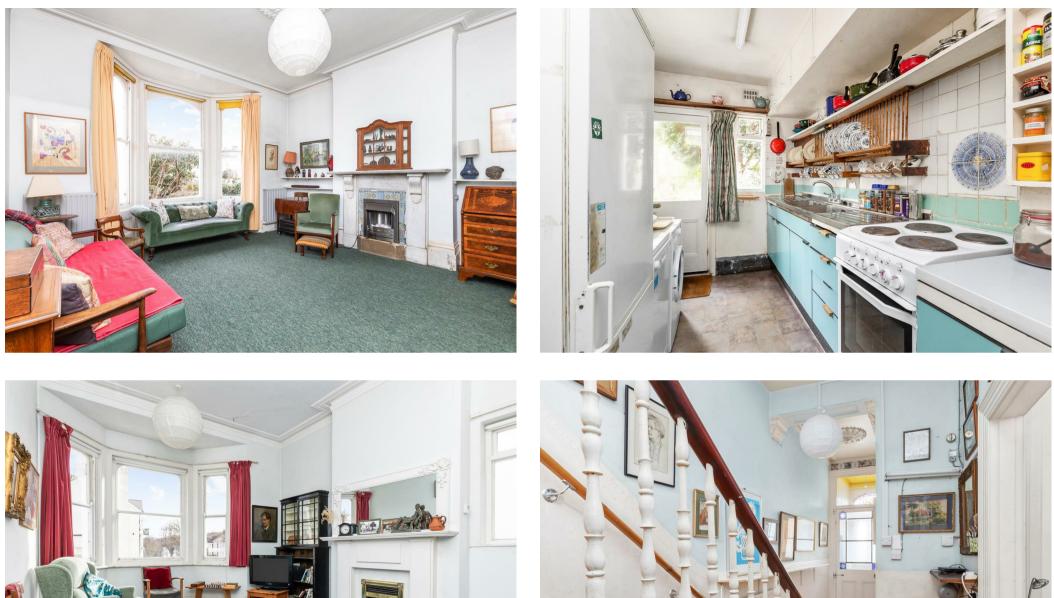

Stretching out over three floors, the main home has a double aspect kitchen leading out into the garden and two superbly sized reception rooms which are beautifully lit by sash bay windows and boast a duo of fireplaces. Upstairs, five generous bedrooms pepper the upper two storeys. Together they share two bath/shower rooms that are ready to be updated, while the top floor landing tempts you out onto a roof terrace.

Benefiting from a private entrance, the self-contained lower ground floor flat has a large living/dining room with sash bay windows, good sized double bedroom, ensuite shower room and a fitted kitchen leading to the rear garden.