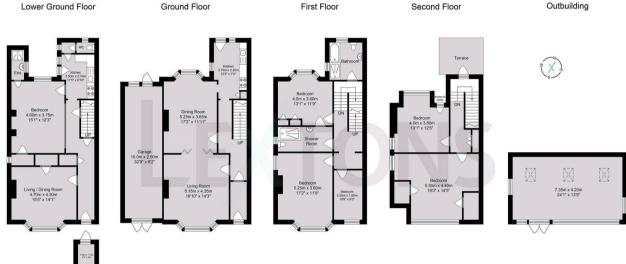

Stretching out over three floors, the main home has a double aspect kitchen leading out into the garden and two superbly sized reception rooms which are beautifully lit by sash bay windows and boast a duo of fireplaces. Upstairs, five generous bedrooms pepper the upper two storeys. Together they share two bath/shower rooms that are ready to be updated, while the top floor landing tempts you out onto a roof terrace.

Benefiting from a private entrance, the self-contained lower ground floor flat has a large living/dining room with sash bay windows, good sized double bedroom, ensuite shower room and a fitted kitchen leading to the rear garden.

To the side of the property, a private driveway and double length garage provide off-road parking for several vehicles and at the rear, you'll find a secluded walled garden and a detached outbuilding that has further scope to be renovated.

6

3

Approximate gross Internal floor Area 277.19 sq m/ 2983.64 sq ft

Whilst every care has been taken to ensure accuracy, dimensions are approximate and for illustrative purposes only.

01273 359 111

35 South Road, Brighton, BN1 6SB prestonparksales@lextons.co.uk | www.lextons.co.uk