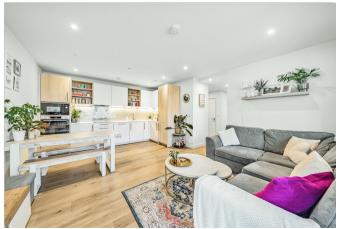

## **Key Features**

- 2 Double bedrooms
- 2 Bathrooms
- Balcony
- 24-Hour concierge

- Council Tax: C
- Service Charge: £3752.39 p/a
- Ground Rent: £450 p/a
- EPC: B

The accommodation comprises; a large entrance hallway with large storage cupboard, utility cupboard with washer & dryer and doors leading to all rooms. An open plan reception room / kitchen is an impressive size and has been tastefully decorated in neutral tones by the current owners. The kitchen benefits from high-quality quartz worksurfaces, and integrated appliances throughout. From the reception room, is the balcony, offering impressive views towards Alexandra Palace. The main bedroom is a larger than average double with built-in wardrobes and an en-suite shower room complete with toilet, hand basin and shower cubicle. The second bedroom is also a double and completing the apartment, is the family bathroom. Clarendon features new landscaped gardens, a beautiful water feature, play areas as well as shopping and dining spaces, and will be a new destination in the heart of Haringey. Residents' facilities will also include 24-hour concierge, gym and swimming pool