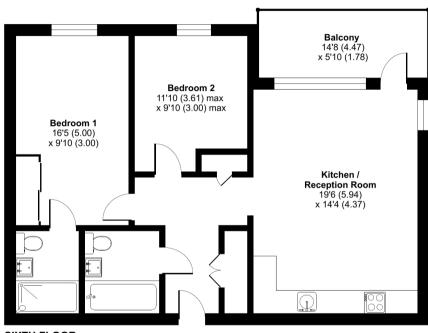

## Alington House, Mary Neuner Road, Wood Green, London, N8

Approximate Internal Area = 776 sq ft / 72 sq m

For identification only - Not to scale

SIXTH FLOOR

Floor plan produced in accordance with RICS Property Measurement Standards incorporating International Property Measurement Standards (IPMS2 Residential). @ntchecom 2024. Produced for JLL Residential. REF: 10848483