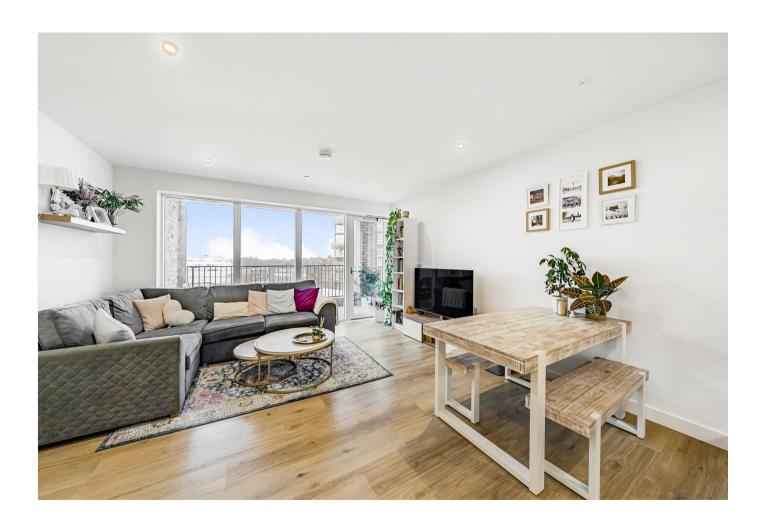

## **Key Features**

- 2 Double bedrooms
- 2 Bathrooms
- Balcony
- 24-Hour concierge

- Council Tax: C
- Service Charge: £3752.39 p/a
- Ground Rent: £450 p/a
- EPC: B

The accommodation comprises; a large entrance hallway with large storage cupboard, utility cupboard with washer & dryer and doors leading to all rooms. An open plan reception room / kitchen is an impressive size and has been tastefully decorated in neutral tones by the current owners. The kitchen benefits from high-quality quartz worksurfaces, and integrated appliances throughout. From the reception room, is the balcony, offering impressive views towards Alexandra Palace. The main bedroom is a larger than average double with built-in wardrobes and an en-suite shower room complete with toilet, hand basin and shower cubicle. The second bedroom is also a double and completing the apartment, is the family bathroom. Clarendon features new landscaped gardens, a beautiful water feature, play areas as well as shopping and dining spaces, and will be a new destination in the heart of Haringey. Residents' facilities will also include 24-hour concierge, gym and swimming pool