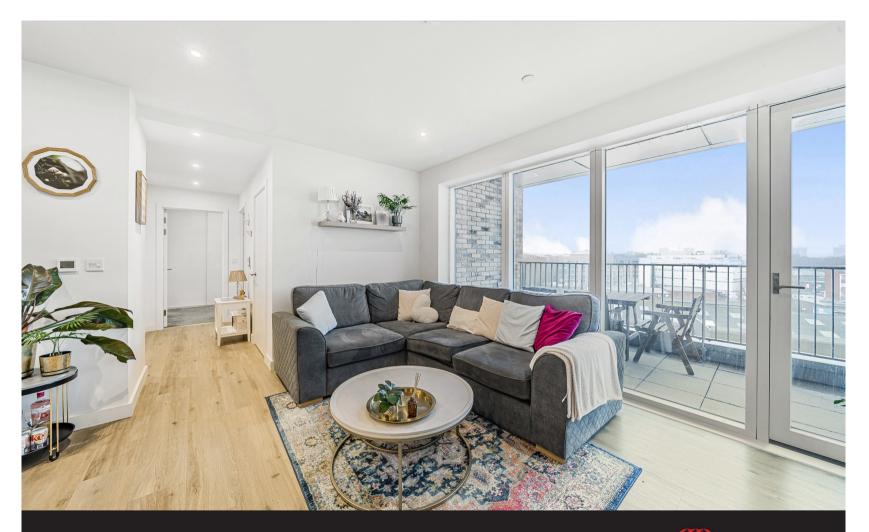

## **Alington House, London, N8**

Leasehold (997 years remaining)

Set on the St William 'Clarendon' development, this beautiful bedroom 6th floor flat comes to the market boasting modern interiors throughout.

## **Key Features**

- 2 Double bedrooms
- 2 Bathrooms
- Balcony
- 24-Hour concierge

- Council Tax: C
- Service Charge: £3752.39 p/a
- Ground Rent: £450 p/a
- EPC: B

The accommodation comprises; a large entrance hallway with large storage cupboard, utility cupboard with washer & dryer and doors leading to all rooms. An open plan reception room / kitchen is an impressive size and has been tastefully decorated in neutral tones by the current owners. The kitchen benefits from high-quality quartz worksurfaces, and integrated appliances throughout. From the reception room, is the balcony, offering impressive views towards Alexandra Palace. The main bedroom is a larger than average double with built-in wardrobes and an en-suite shower room complete with toilet, hand basin and shower cubicle. The second bedroom is also a double and completing the apartment, is the family bathroom. Clarendon features new landscaped gardens, a beautiful water feature, play areas as well as shopping and dining spaces, and will be a new destination in the heart of Haringey. Residents' facilities will also include 24-hour concierge, gym and swimming pool