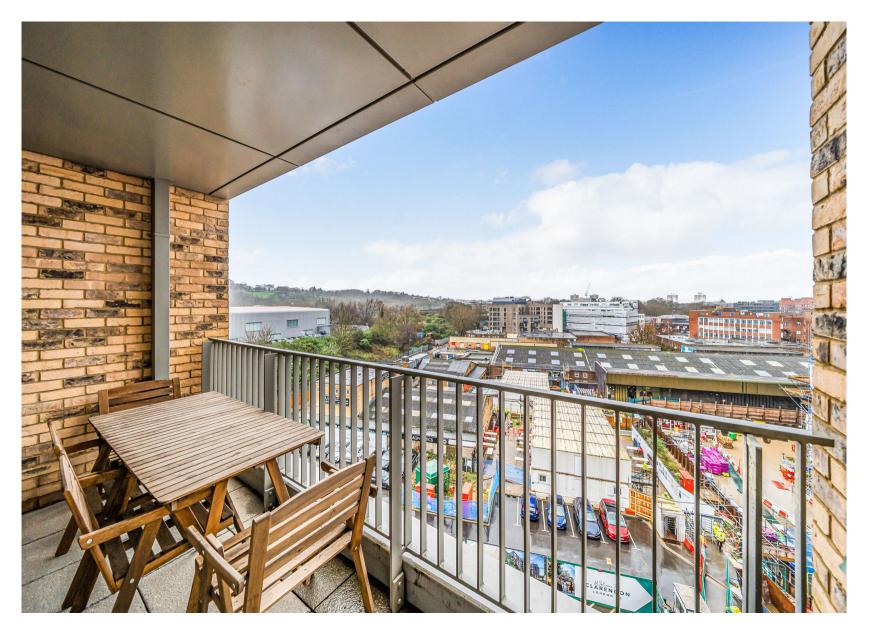

## **Key Features**

- 2 Double bedrooms
- 2 Bathrooms
- Balcony
- 24-Hour concierge

- Council Tax: C
- Service Charge: £3752.39 p/a
- Ground Rent: £450 p/a
- EPC: B

The accommodation comprises; a large entrance hallway with large storage cupboard, utility cupboard with washer & dryer and doors leading to all rooms. An open plan reception room / kitchen is an impressive size and has been tastefully decorated in neutral tones by the current owners. The kitchen benefits from high-quality quartz worksurfaces, and integrated appliances throughout. From the reception room, is the balcony, offering impressive views towards Alexandra Palace. The main bedroom is a larger than average double with built-in wardrobes and an en-suite shower room complete with toilet, hand basin and shower cubicle. The second bedroom is also a double and completing the apartment, is the family bathroom. Clarendon features new landscaped gardens, a beautiful water feature, play areas as well as shopping and dining spaces, and will be a new destination in the heart of Haringey. Residents' facilities will also include 24-hour concierge, gym and swimming pool