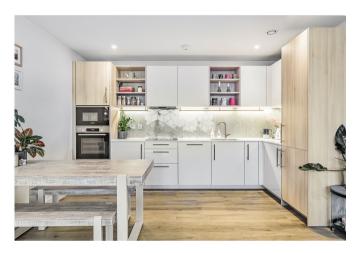

## **Key Features**

- 2 Double bedrooms
- 2 Bathrooms
- Balcony
- 24-Hour concierge

- Council Tax: C
- Service Charge: £3752.39 p/a
- Ground Rent: £450 p/a
- EPC: B

The accommodation comprises; a large entrance hallway with large storage cupboard, utility cupboard with washer & dryer and doors leading to all rooms. An open plan reception room / kitchen is an impressive size and has been tastefully decorated in neutral tones by the current owners. The kitchen benefits from high-quality quartz worksurfaces, and integrated appliances throughout. From the reception room, is the balcony, offering impressive views towards Alexandra Palace. The main bedroom is a larger than average double with built-in wardrobes and an en-suite shower room complete with toilet, hand basin and shower cubicle. The second bedroom is also a double and completing the apartment, is the family bathroom. Clarendon features new landscaped gardens, a beautiful water feature, play areas as well as shopping and dining spaces, and will be a new destination in the heart of Haringey. Residents' facilities will also include 24-hour concierge, gym and swimming pool