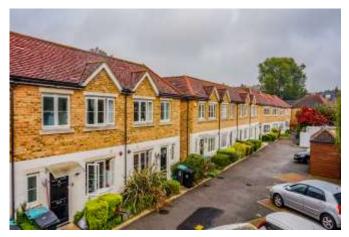

JUSTIN PLACE, WOOD GREEN, N22

The accommodation comprises good sized kitchen / diner at the front, reception room with access to the rear garden and a downstairs cloakroom. On the first floor, offers two double bedrooms, one single and a modern bathroom.

The property is in a small, gated development offering off street parking and no onward chain.

Short walk from the best view of London from Alexandra Palace as well as Sunday farmers marketing and up and coming Middleton Road bars, restaurants and shops.