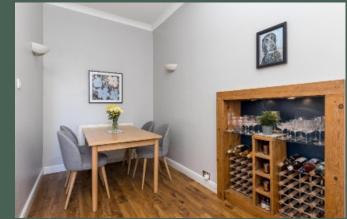

Entered through the well-maintained communal stair via a secure door entry system, the accommodation comprises: expansive entrance hall with walk-in sized storage cupboard; living room with feature fireplace, ornate cornicing and shelved press; modern dining kitchen with sizeable cupboard, drinks cabinet

recess with fitted lighting, dining alcove, fitted base and wall-mounted units and integrated oven, induction hob, extractor hood, fridge/freezer, dishwasher, washing machine and wine fridge; double bedrooms 1 and 2, both generously proportioned and featuring original iron fireplaces; single bedroom 3 which would be an ideal home office, nursery or spare bedroom; and recently upgraded, contemporary shower room with walk-in shower enclosure, herringbone tiling, vanity unit with bowl sink and fitted storage, heated towelrail and brushed gold fitments. Further benefits of this property include gas central heating and double glazing throughout.