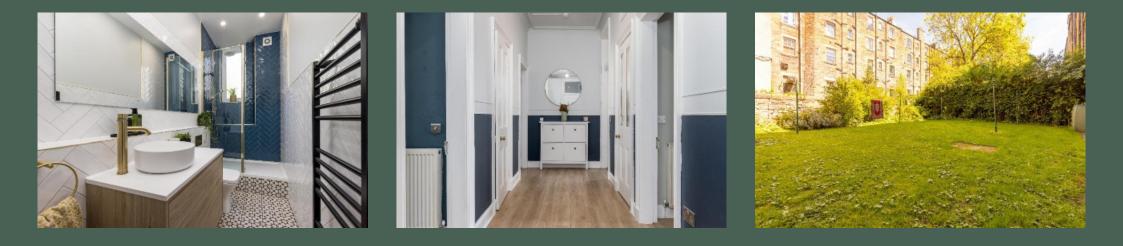

Entered through the well-maintained communal stair via a secure door entry system, the accommodation comprises: expansive entrance hall with walk-in sized storage cupboard; living room with feature fireplace, ornate cornicing and shelved press; modern dining kitchen with sizeable cupboard, drinks cabinet

recess with fitted lighting, dining alcove, fitted base and wall-mounted units and integrated oven, induction hob, extractor hood, fridge/freezer, dishwasher, washing machine and wine fridge; double bedrooms 1 and 2, both generously proportioned and featuring original iron fireplaces; single bedroom 3 which would be an ideal home office, nursery or spare bedroom; and recently upgraded, contemporary shower room with walk-in shower enclosure, herringbone tiling, vanity unit with bowl sink and fitted storage, heated towelrail and brushed gold fitments. Further benefits of this property include gas central heating and double glazing throughout.

Externally there is a shared rear garden

laid to lawn, and unrestricted on-street parking.