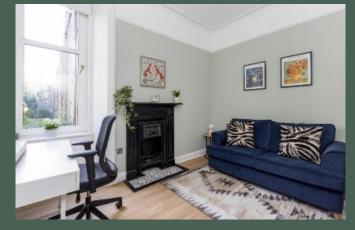

recess with fitted lighting, dining alcove, fitted base and wall-mounted units and integrated oven, induction hob, extractor hood, fridge/freezer, dishwasher, washing machine and wine fridge; double bedrooms 1 and 2, both generously proportioned and featuring original iron fireplaces; single bedroom 3 which would be an ideal home office, nursery or spare bedroom; and recently upgraded, contemporary shower room with walk-in shower enclosure, herringbone tiling, vanity unit with bowl sink and fitted storage, heated towelrail and brushed gold fitments. Further benefits of this property include gas central heating and double glazing throughout.