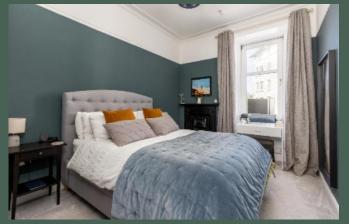

recess with fitted lighting, dining alcove, fitted base and wall-mounted units and integrated oven, induction hob, extractor hood, fridge/freezer, dishwasher, washing machine and wine fridge; double bedrooms 1 and 2, both generously proportioned and featuring original iron fireplaces; single bedroom 3 which would be an ideal home office, nursery or spare bedroom; and recently upgraded, contemporary shower room with walk-in shower enclosure, herringbone tiling, vanity unit with bowl sink and fitted storage, heated towelrail and brushed gold fitments. Further benefits of this property include gas central heating and double glazing throughout.