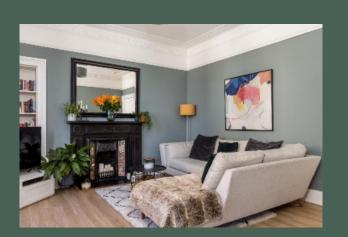

Entered through the well-maintained communal stair via a secure door entry system, the accommodation comprises: expansive entrance hall with walk-in sized storage cupboard; living room with feature fireplace, ornate cornicing and shelved press; modern dining kitchen with sizeable cupboard, drinks cabinet