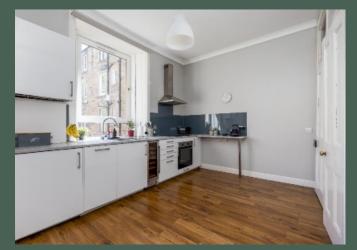

Entered through the well-maintained communal stair via a secure door entry system, the accommodation comprises: expansive entrance hall with walk-in sized storage cupboard; living room with feature fireplace, ornate cornicing and shelved press; modern dining kitchen with sizeable cupboard, drinks cabinet

recess with fitted lighting, dining alcove, fitted base and wall-mounted units and integrated oven, induction hob, extractor hood, fridge/freezer, dishwasher, washing machine and wine fridge; double bedrooms 1 and 2, both generously proportioned and featuring original iron fireplaces; single bedroom 3 which would be an ideal home office, nursery or spare bedroom; and recently upgraded, contemporary shower room with walk-in shower enclosure, herringbone tiling, vanity unit with bowl sink and fitted storage, heated towelrail and brushed gold fitments. Further benefits of this property include gas central heating and double glazing throughout.