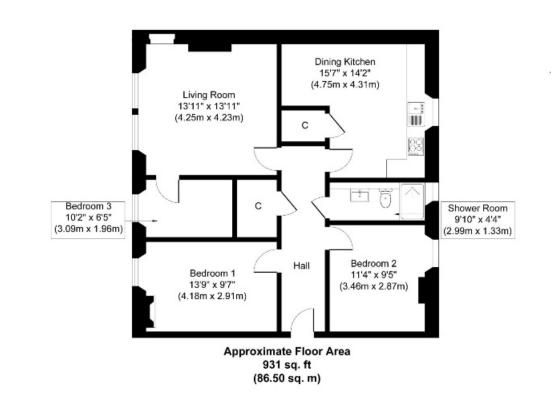

Entered through the well-maintained communal stair via a secure door entry system, the accommodation comprises: expansive entrance hall with walk-in sized storage cupboard; living room with feature fireplace, ornate cornicing and shelved press; modern dining kitchen with sizeable cupboard, drinks cabinet

recess with fitted lighting, dining alcove, fitted base and wall-mounted units and integrated oven, induction hob, extractor hood, fridge/freezer, dishwasher, washing machine and wine fridge; double bedrooms 1 and 2, both generously proportioned and featuring original iron fireplaces; single bedroom 3 which would be an ideal home office, nursery or spare bedroom; and recently upgraded, contemporary shower room with walk-in shower enclosure, herringbone tiling, vanity unit with bowl sink and fitted storage, heated towelrail and brushed gold fitments. Further benefits of this property include gas central heating and double glazing throughout.