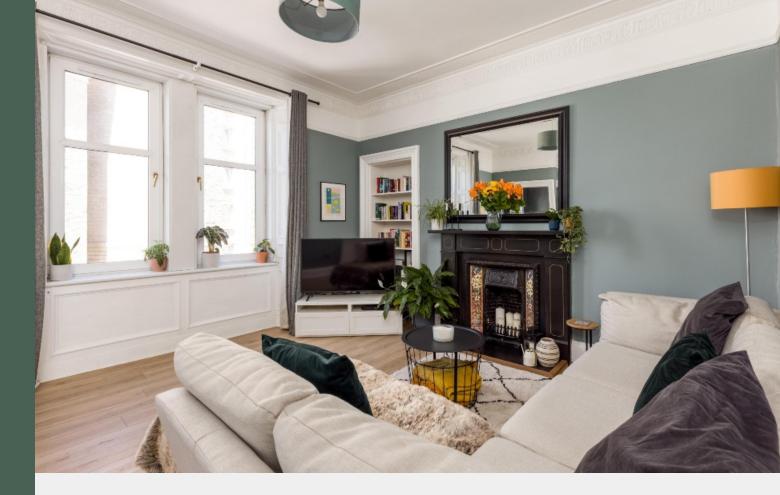

Entered through the well-maintained communal stair via a secure door entry system, the accommodation comprises: expansive entrance hall with walk-in sized storage cupboard; living room with feature fireplace, ornate cornicing and shelved press; modern dining kitchen with sizeable cupboard, drinks cabinet