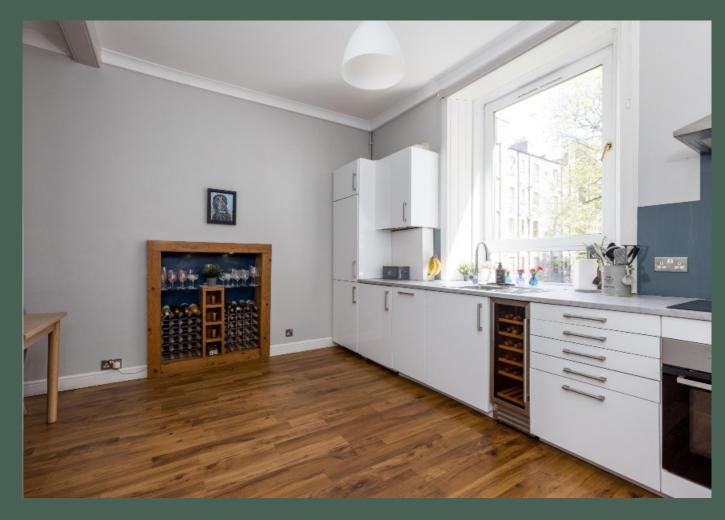

Entered through the well-maintained communal stair via a secure door entry system, the accommodation comprises: expansive entrance hall with walk-in sized storage cupboard; living room with feature fireplace, ornate cornicing and shelved press; modern dining kitchen with sizeable cupboard, drinks cabinet

recess with fitted lighting, dining alcove, fitted base and wall-mounted units and integrated oven, induction hob, extractor hood, fridge/freezer, dishwasher, washing machine and wine fridge; double bedrooms 1 and 2, both generously proportioned and featuring original iron fireplaces; single bedroom 3 which would be an ideal home office, nursery or spare bedroom; and recently upgraded, contemporary shower room with walk-in shower enclosure, herringbone tiling, vanity unit with bowl sink and fitted storage, heated towelrail and brushed gold fitments. Further benefits of this property include gas central heating and double glazing throughout.