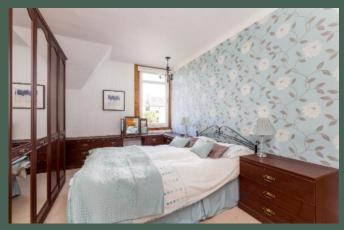

standing washing machine; carpeted stair to the first floor landing with storage cupboard and access to the generous attic space; double bedroom 1 with fitted wardrobes; double bedrooms 2 and 3; and contemporary, fully-tiled shower room with walk-in shower enclosure, fitted vanity unit with storage and heated chrome towel-rail. Further features include gas central heating via a combi boiler, double glazing, original solid wood internal doors throughout.