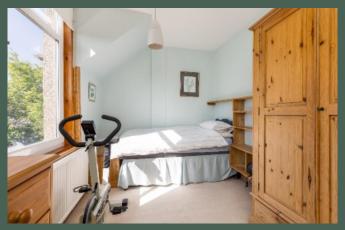

standing washing machine; carpeted stair to the first floor landing with storage cupboard and access to the generous attic space; double bedroom 1 with fitted wardrobes; double bedrooms 2 and 3; and contemporary, fully-tiled shower room with walk-in shower enclosure, fitted vanity unit with storage and heated chrome towel-rail. Further features include gas central heating via a combi boiler, double glazing, original solid wood internal doors throughout.