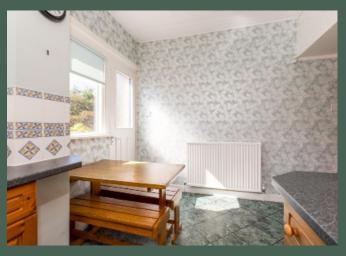

The internal accommodation comprises: welcoming entrance hall; generously-proportioned living room with decorative fireplace, original stripped wood flooring and views of the rear garden; formal dining room/double bedroom 4 with bay window and original stripped wood flooring; well-equipped dining kitchen with back door opening to the patio, base and wall-mounted units, integrated electric oven, gas hob, extractor, fridge and free-