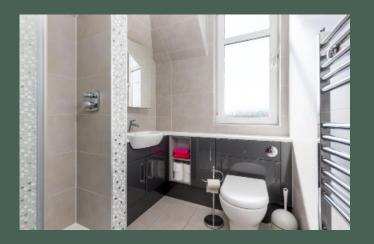

standing washing machine; carpeted stair to the first floor landing with storage cupboard and access to the generous attic space; double bedroom 1 with fitted wardrobes; double bedrooms 2 and 3; and contemporary, fully-tiled shower room with walk-in shower enclosure, fitted vanity unit with storage and heated chrome towel-rail. Further features include gas central heating via a combi boiler, double glazing, original solid wood internal doors throughout.