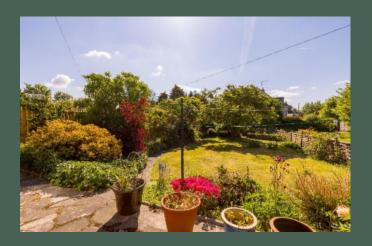

To the front of the house there is a front garden laid to lawn with mature borders and a gated drive-way leading to the single garage. A side path leads to the expansive Southeast facing rear garden which boasts a suntrap patio off the kitchen, sizeable lawn, mature borders,

raised beds and an apple tree.