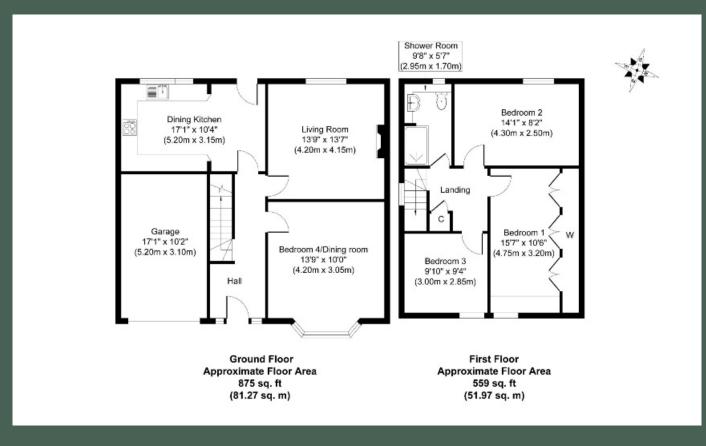

The internal accommodation comprises: welcoming entrance hall; generously-proportioned living room with decorative fireplace, original stripped wood flooring and views of the rear garden; formal dining room/double bedroom 4 with bay window and original stripped wood flooring; well-equipped dining kitchen with back door opening to the patio, base and wall-mounted units, integrated electric oven, gas hob, extractor, fridge and free-

standing washing machine; carpeted stair to the first floor landing with storage cupboard and access to the generous attic space; double bedroom 1 with fitted wardrobes; double bedrooms 2 and 3; and contemporary, fully-tiled shower room with walk-in shower enclosure, fitted vanity unit with storage and heated chrome towel-rail. Further features include gas central heating via a combi boiler, double glazing, original solid wood internal doors throughout.

To the front of the house there is a front garden laid to lawn with mature borders and a gated drive-way leading to the single garage. A side path leads to the expansive Southeast facing rear garden which boasts a suntrap patio off the kitchen, sizeable lawn, mature borders,