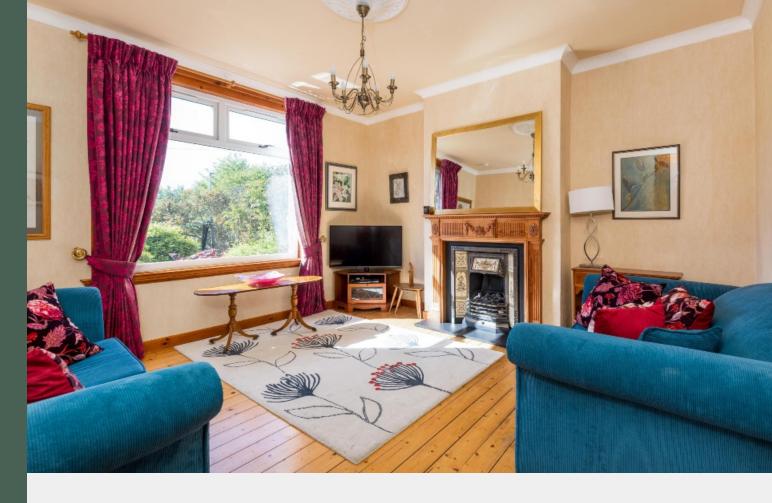

The internal accommodation comprises: welcoming entrance hall; generously-proportioned living room with decorative fireplace, original stripped wood flooring and views of the rear garden; formal dining room/double bedroom 4 with bay window and original stripped wood flooring; well-equipped dining kitchen with back door opening to the patio, base and wall-mounted units, integrated electric oven, gas hob, extractor, fridge and free-