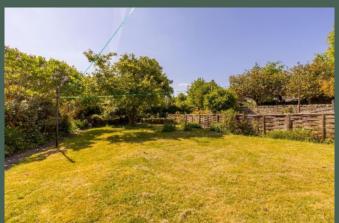

To the front of the house there is a front garden laid to lawn with mature borders and a gated drive-way leading to the single garage. A side path leads to the expansive Southeast facing rear garden which boasts a suntrap patio off the kitchen, sizeable lawn, mature borders,

raised beds and an apple tree.