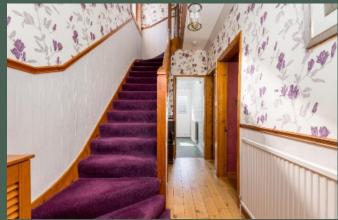

standing washing machine; carpeted stair to the first floor landing with storage cupboard and access to the generous attic space; double bedroom 1 with fitted wardrobes; double bedrooms 2 and 3; and contemporary, fully-tiled shower room with walk-in shower enclosure, fitted vanity unit with storage and heated chrome towel-rail. Further features include gas central heating via a combi boiler, double glazing, original solid wood internal doors throughout.