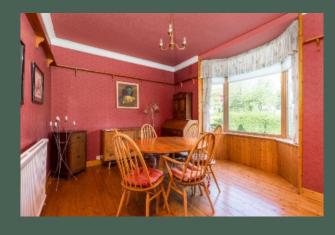

The internal accommodation comprises: welcoming entrance hall; generously-proportioned living room with decorative fireplace, original stripped wood flooring and views of the rear garden; formal dining room/double bedroom 4 with bay window and original stripped wood flooring; well-equipped dining kitchen with back door opening to the patio, base and wall-mounted units, integrated electric oven, gas hob, extractor, fridge and free-