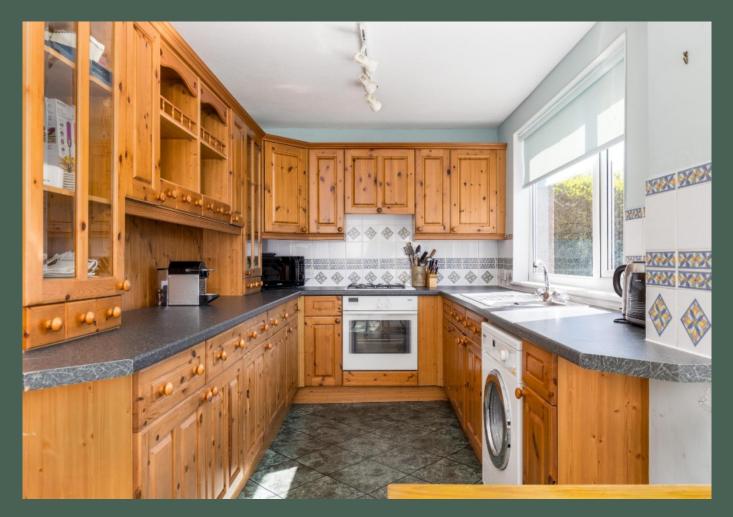

The internal accommodation comprises: welcoming entrance hall; generously-proportioned living room with decorative fireplace, original stripped wood flooring and views of the rear garden; formal dining room/double bedroom 4 with bay window and original stripped wood flooring; well-equipped dining kitchen with back door opening to the patio, base and wall-mounted units, integrated electric oven, gas hob, extractor, fridge and free-