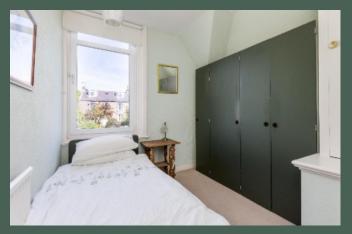

standing washing machine; carpeted stair to the first floor landing with storage cupboard and access to the generous attic space; double bedroom 1 with fitted wardrobes; double bedrooms 2 and 3; and contemporary, fully-tiled shower room with walk-in shower enclosure, fitted vanity unit with storage and heated chrome towel-rail. Further features include gas central heating via a combi boiler, double glazing, original solid wood internal doors throughout.