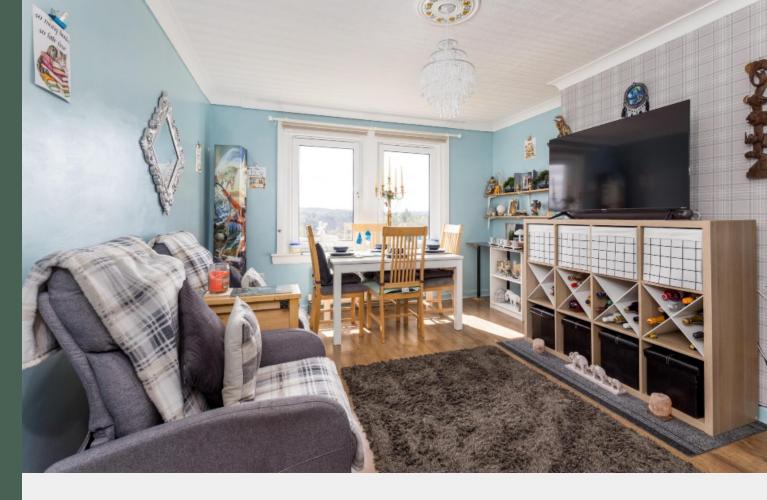

Entered through a tidy shared stair, the accommodation comprises: entrance hall with home office area and storage cupboard off; sizeable living room with pleasant views, storage cupboard and ample space