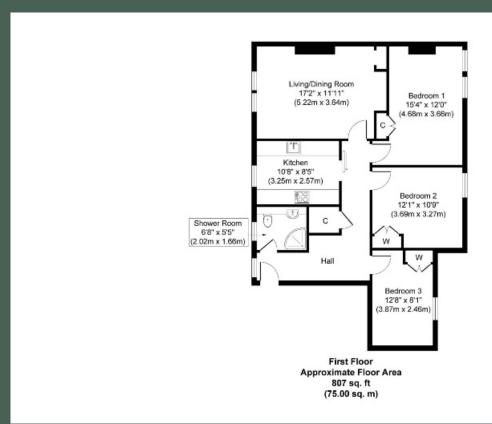

Entered through a tidy shared stair, the accommodation comprises: entrance hall with home office area and storage cupboard off; sizeable living room with pleasant views, storage cupboard and ample space

for a dining area; modern, well-equipped kitchen with base and wall-mounted units, integrated electric oven, ceramic hob, extractor hood, microwave and fridge/freezer; three generously-proportioned double bedrooms, all with fitted storage; and contemporary shower room with walk-in sized quadrant shower, composite heated towel-rail and ample fitted storage. Further benefits of this property include gas central heating, double glazing and a private ground floor storage cupboard off the communal stair.