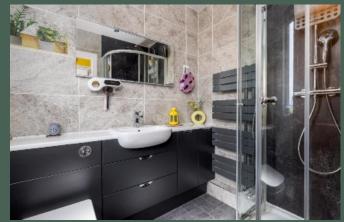

for a dining area; modern, well-equipped kitchen with base and wall-mounted units, integrated electric oven, ceramic hob, extractor hood, microwave and fridge/freezer; three generously-proportioned double bedrooms, all with fitted storage; and contemporary shower room with walk-in sized quadrant shower, composite heated towel-rail and ample fitted storage. Further benefits of this property include gas central heating, double glazing and a private ground floor storage cupboard off the communal stair.