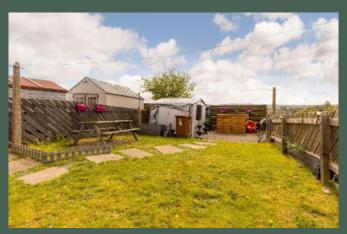

Externally there is an expansive south-facing garden laid to lawn, with two secure sheds and a patio area.

To the front of the property there is ample unrestricted on-street parking.