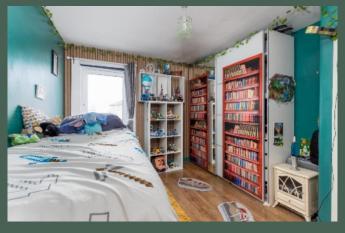

for a dining area; modern, well-equipped kitchen with base and wall-mounted units, integrated electric oven, ceramic hob, extractor hood, microwave and fridge/freezer; three generously-proportioned double bedrooms, all with fitted storage; and contemporary shower room with walk-in sized quadrant shower, composite heated towel-rail and ample fitted storage. Further benefits of this property include gas central heating, double glazing and a private ground floor storage cupboard off the communal stair.