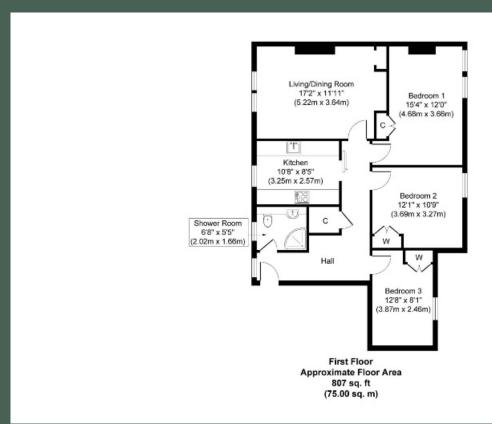

### Description

16 Firth Crescent is a well-presented, bright and spacious three bedroom first floor flat, which boasts a private South-facing rear garden and is of move-in condition throughout. Forming part of a well-maintained building in a quiet cul-de-sac in popular Auchendinny, the property is an ideal first time buy or investment for those looking for a semi-rural location with excellent connectivity.

Entered through a tidy shared stair, the accommodation comprises: entrance hall with home office area and storage cupboard off; sizeable living room with pleasant views, storage cupboard and ample space

for a dining area; modern, well-equipped kitchen with base and wall-mounted units, integrated electric oven, ceramic hob, extractor hood, microwave and fridge/freezer; three generously-proportioned double bedrooms, all with fitted storage; and contemporary shower room with walk-in sized quadrant shower, composite heated towel-rail and ample fitted storage. Further benefits of this property include gas central heating, double glazing and a private ground floor storage cupboard off the communal stair.