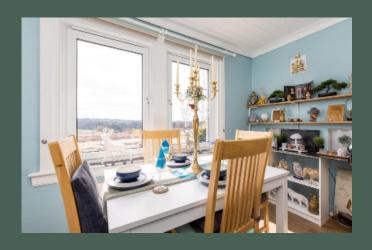

Entered through a tidy shared stair, the accommodation comprises: entrance hall with home office area and storage cupboard off; sizeable living room with pleasant views, storage cupboard and ample space

for a dining area; modern, well-equipped kitchen with base and wall-mounted units, integrated electric oven, ceramic hob, extractor hood, microwave and fridge/freezer; three generously-proportioned double bedrooms, all with fitted storage; and contemporary shower room with walk-in sized quadrant shower, composite heated towel-rail and ample fitted storage. Further benefits of this property include gas central heating, double glazing and a private ground floor storage cupboard off the communal stair.