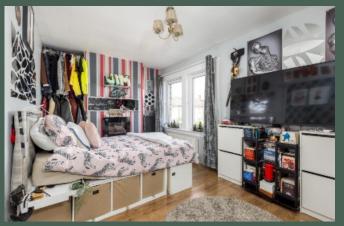

for a dining area; modern, well-equipped kitchen with base and wall-mounted units, integrated electric oven, ceramic hob, extractor hood, microwave and fridge/freezer; three generously-proportioned double bedrooms, all with fitted storage; and contemporary shower room with walk-in sized quadrant shower, composite heated towel-rail and ample fitted storage. Further benefits of this property include gas central heating, double glazing and a private ground floor storage cupboard off the communal stair.