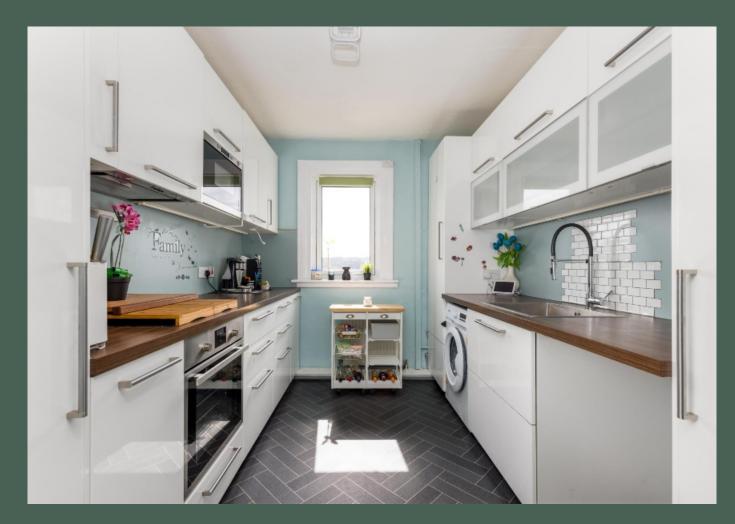

for a dining area; modern, well-equipped kitchen with base and wall-mounted units, integrated electric oven, ceramic hob, extractor hood, microwave and fridge/freezer; three generously-proportioned double bedrooms, all with fitted storage; and contemporary shower room with walk-in sized quadrant shower, composite heated towel-rail and ample fitted storage. Further benefits of this property include gas central heating, double glazing and a private ground floor storage cupboard off the communal stair.