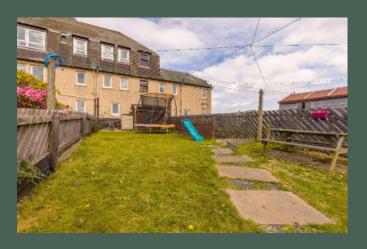

Externally there is an expansive south-facing garden laid to lawn, with two secure sheds and a patio area.

To the front of the property there is ample unrestricted on-street parking.