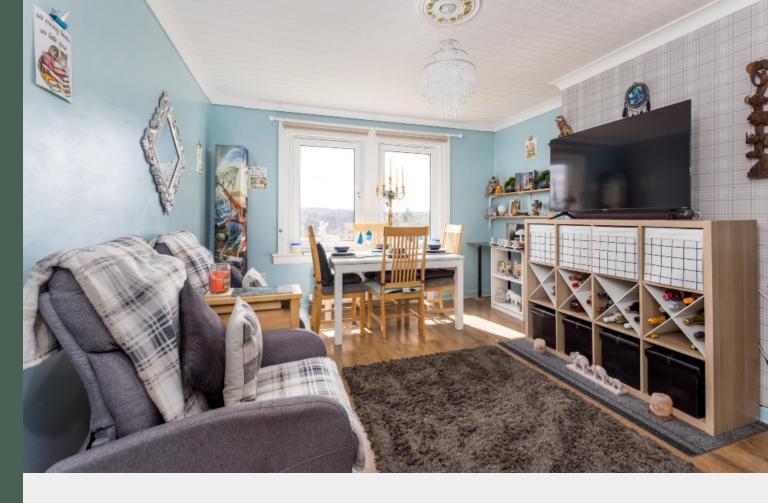

Entered through a tidy shared stair, the accommodation comprises: entrance hall with home office area and storage cupboard off; sizeable living room with pleasant views, storage cupboard and ample space

for a dining area; modern, well-equipped kitchen with base and wall-mounted units, integrated electric oven, ceramic hob, extractor hood, microwave and fridge/freezer; three generously-proportioned double bedrooms, all with fitted storage; and contemporary shower room with walk-in sized quadrant shower, composite heated towel-rail and ample fitted storage. Further benefits of this property include gas central heating, double glazing and a private ground floor storage cupboard off the communal stair.