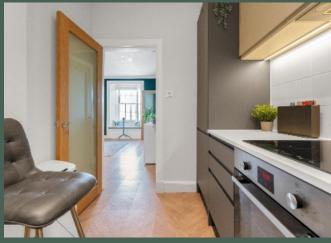

The accommodation comprises: external stair to 1st floor porch area with useful utility cupboard housing the boiler and washing machine; entrance hall; spacious living/dining room with fitted shelving, window seat and under-stair storage cupboard; modern, well-equipped kitchen with base and wall-mounted units, tiled

splashback, integrated oven, induction hob, extractor hood, fridge/freezer and dishwasher; double bedroom 2 with shelved alcove and storage fitted beneath the windowsill; stair to upper landing with access to eaves storage space; double bedroom 1 with Dormer windows showcasing the stunning view; and contemporary shower room with glass, walk-in sized shower enclosure, Velux window, sink unit with storage and heated chrome towel rail. Further benefits of this property include recently installed sash & case windows fitted with double glazing, and gas central heating.