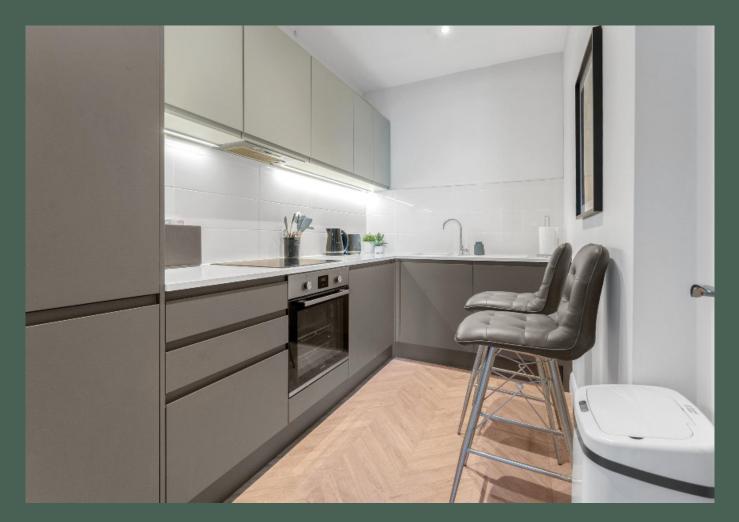

The accommodation comprises: external stair to 1st floor porch area with useful utility cupboard housing the boiler and washing machine; entrance hall; spacious living/dining room with fitted shelving, window seat and under-stair storage cupboard; modern, well-equipped kitchen with base and wall-mounted units, tiled

splashback, integrated oven, induction hob, extractor hood, fridge/freezer and dishwasher; double bedroom 2 with shelved alcove and storage fitted beneath the windowsill; stair to upper landing with access to eaves storage space; double bedroom 1 with Dormer windows showcasing the stunning view; and contemporary shower room with glass, walk-in sized shower enclosure, Velux window, sink unit with storage and heated chrome towel rail. Further benefits of this property include recently installed sash & case windows fitted with double glazing, and gas central heating.