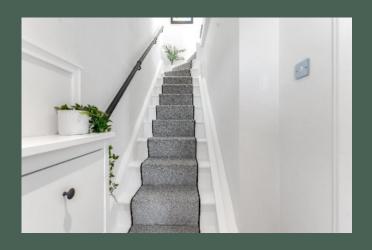

splashback, integrated oven, induction hob, extractor hood, fridge/freezer and dishwasher; double bedroom 2 with shelved alcove and storage fitted beneath the windowsill; stair to upper landing with access to eaves storage space; double bedroom 1 with Dormer windows showcasing the stunning view; and contemporary shower room with glass, walk-in sized shower enclosure, Velux window, sink unit with storage and heated chrome towel rail. Further benefits of this property include recently installed sash & case windows fitted with double glazing, and gas central heating.