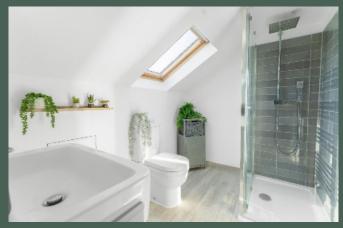

splashback, integrated oven, induction hob, extractor hood, fridge/freezer and dishwasher; double bedroom 2 with shelved alcove and storage fitted beneath the windowsill; stair to upper landing with access to eaves storage space; double bedroom 1 with Dormer windows showcasing the stunning view; and contemporary shower room with glass, walk-in sized shower enclosure, Velux window, sink unit with storage and heated chrome towel rail. Further benefits of this property include recently installed sash & case windows fitted with double glazing, and gas central heating.