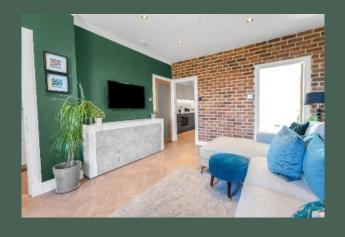

The accommodation comprises: external stair to 1st floor porch area with useful utility cupboard housing the boiler and washing machine; entrance hall; spacious living/dining room with fitted shelving, window seat and under-stair storage cupboard; modern, well-equipped kitchen with base and wall-mounted units, tiled