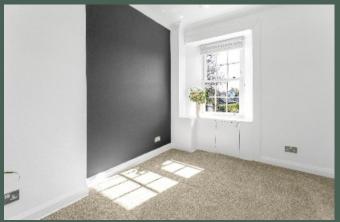

splashback, integrated oven, induction hob, extractor hood, fridge/freezer and dishwasher; double bedroom 2 with shelved alcove and storage fitted beneath the windowsill; stair to upper landing with access to eaves storage space; double bedroom 1 with Dormer windows showcasing the stunning view; and contemporary shower room with glass, walk-in sized shower enclosure, Velux window, sink unit with storage and heated chrome towel rail. Further benefits of this property include recently installed sash & case windows fitted with double glazing, and gas central heating.