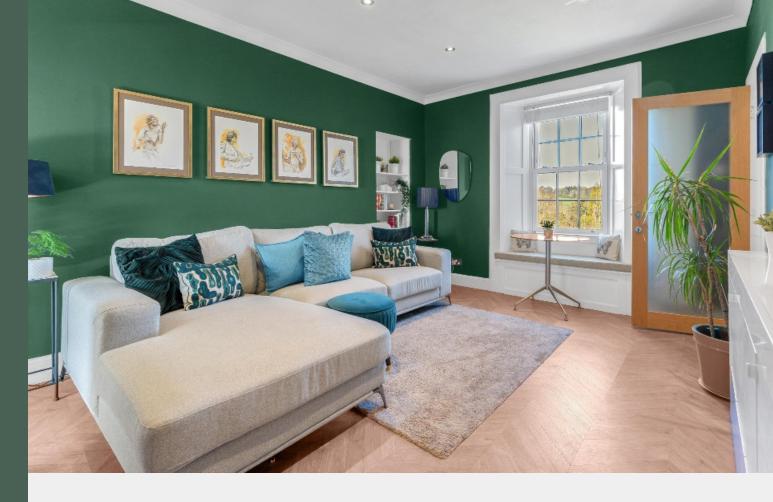

The accommodation comprises: external stair to 1st floor porch area with useful utility cupboard housing the boiler and washing machine; entrance hall; spacious living/dining room with fitted shelving, window seat and under-stair storage cupboard; modern, well-equipped kitchen with base and wall-mounted units, tiled