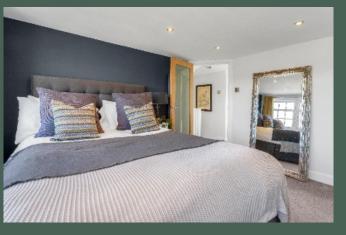

splashback, integrated oven, induction hob, extractor hood, fridge/freezer and dishwasher; double bedroom 2 with shelved alcove and storage fitted beneath the windowsill; stair to upper landing with access to eaves storage space; double bedroom 1 with Dormer windows showcasing the stunning view; and contemporary shower room with glass, walk-in sized shower enclosure, Velux window, sink unit with storage and heated chrome towel rail. Further benefits of this property include recently installed sash & case windows fitted with double glazing, and gas central heating.