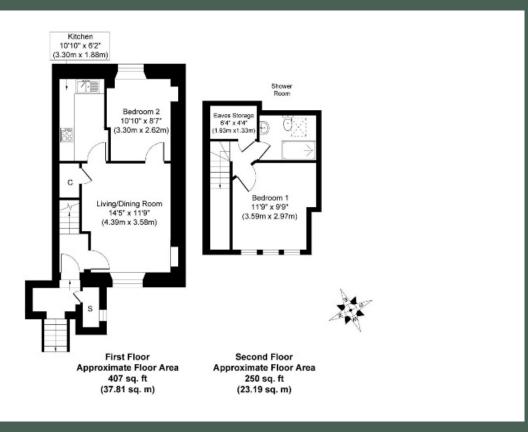

The accommodation comprises: external stair to 1st floor porch area with useful utility cupboard housing the boiler and washing machine; entrance hall; spacious living/dining room with fitted shelving, window seat and under-stair storage cupboard; modern, well-equipped kitchen with base and wall-mounted units, tiled

splashback, integrated oven, induction hob, extractor hood, fridge/freezer and dishwasher; double bedroom 2 with shelved alcove and storage fitted beneath the windowsill; stair to upper landing with access to eaves storage space; double bedroom 1 with Dormer windows showcasing the stunning view; and contemporary shower room with glass, walk-in sized shower enclosure, Velux window, sink unit with storage and heated chrome towel rail. Further benefits of this property include recently installed sash & case windows fitted with double glazing, and gas central heating.

Externally there is a private front garden laid to lawn with under-stair cupboard, and shared drying green. Ample unrestricted on-street parking is available on surrounding streets.