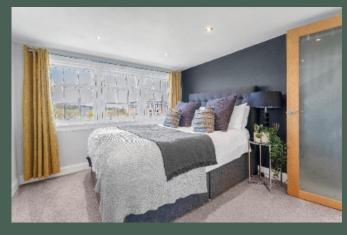

splashback, integrated oven, induction hob, extractor hood, fridge/freezer and dishwasher; double bedroom 2 with shelved alcove and storage fitted beneath the windowsill; stair to upper landing with access to eaves storage space; double bedroom 1 with Dormer windows showcasing the stunning view; and contemporary shower room with glass, walk-in sized shower enclosure, Velux window, sink unit with storage and heated chrome towel rail. Further benefits of this property include recently installed sash & case windows fitted with double glazing, and gas central heating.