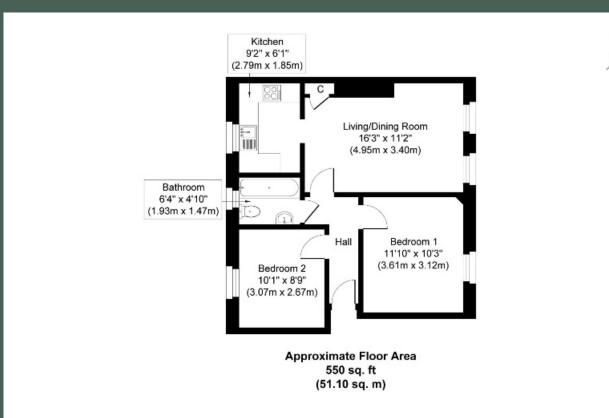

#### Description

4/2 Stenhouse Place West is a stylishly presented, bright and exceptionally spacious two bedroom upper flat, which boasts an expansive private garden. An ideal first time buy or investment, the property is of move-in condition throughout.

Entered via a well-maintained stair, the accommodation comprises: entrance hall; sizeable living room with decorative

fireplace, fitted storage and ample space for a dining area; modern, well-equipped kitchen with base and wall-mounted units, integrated oven and ceramic hob, and freestanding fridge/freezer and washing machine; two generously proportioned double bedrooms; and fully tiled bathroom with shower over the bath, fitted storage and heated chrome towel-rail. Further benefits of this property include gas central heating and double glazing.