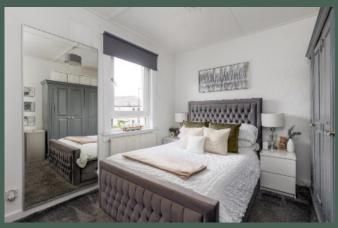

Entered via a well-maintained stair, the accommodation comprises: entrance hall; sizeable living room with decorative

fireplace, fitted storage and ample space for a dining area; modern, well-equipped kitchen with base and wall-mounted units, integrated oven and ceramic hob, and freestanding fridge/freezer and washing machine; two generously proportioned double bedrooms; and fully tiled bathroom with shower over the bath, fitted storage and heated chrome towel-rail. Further benefits of this property include gas central heating and double glazing.