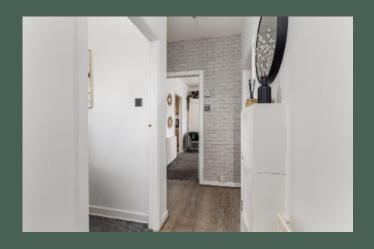

Entered via a well-maintained stair, the accommodation comprises: entrance hall; sizeable living room with decorative

fireplace, fitted storage and ample space for a dining area; modern, well-equipped kitchen with base and wall-mounted units, integrated oven and ceramic hob, and freestanding fridge/freezer and washing machine; two generously proportioned double bedrooms; and fully tiled bathroom with shower over the bath, fitted storage and heated chrome towel-rail. Further benefits of this property include gas central heating and double glazing.