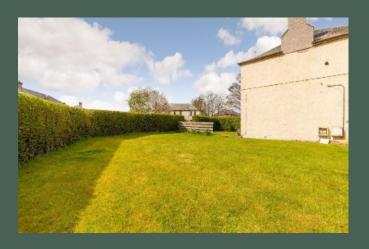

Externally there is an expansive private garden space laid to lawn, to the side of the building, and additional shared drying green. Unrestricted on-street parking is available to the front of the building and on surrounding streets.