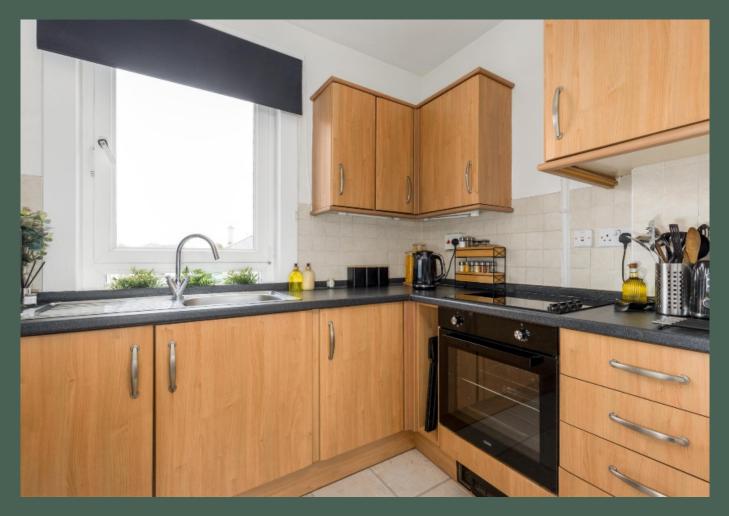

Entered via a well-maintained stair, the accommodation comprises: entrance hall; sizeable living room with decorative

fireplace, fitted storage and ample space for a dining area; modern, well-equipped kitchen with base and wall-mounted units, integrated oven and ceramic hob, and freestanding fridge/freezer and washing machine; two generously proportioned double bedrooms; and fully tiled bathroom with shower over the bath, fitted storage and heated chrome towel-rail. Further benefits of this property include gas central heating and double glazing.