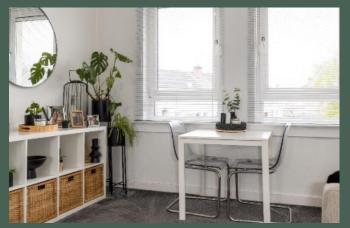

Entered via a well-maintained stair, the accommodation comprises: entrance hall; sizeable living room with decorative

fireplace, fitted storage and ample space for a dining area; modern, well-equipped kitchen with base and wall-mounted units, integrated oven and ceramic hob, and freestanding fridge/freezer and washing machine; two generously proportioned double bedrooms; and fully tiled bathroom with shower over the bath, fitted storage and heated chrome towel-rail. Further benefits of this property include gas central heating and double glazing.