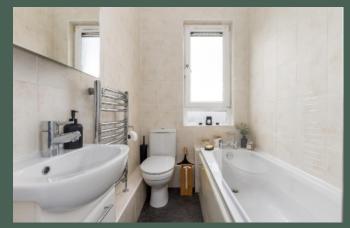

Entered via a well-maintained stair, the accommodation comprises: entrance hall; sizeable living room with decorative

fireplace, fitted storage and ample space for a dining area; modern, well-equipped kitchen with base and wall-mounted units, integrated oven and ceramic hob, and freestanding fridge/freezer and washing machine; two generously proportioned double bedrooms; and fully tiled bathroom with shower over the bath, fitted storage and heated chrome towel-rail. Further benefits of this property include gas central heating and double glazing.