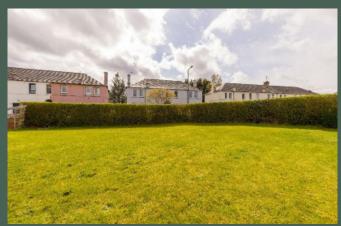

Externally there is an expansive private garden space laid to lawn, to the side of the building, and additional shared drying green. Unrestricted on-street parking is available to the front of the building and on surrounding streets.