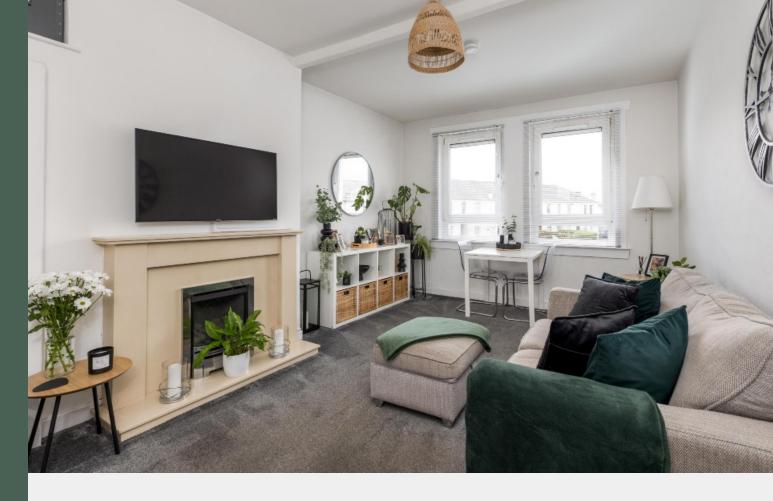

Entered via a well-maintained stair, the accommodation comprises: entrance hall; sizeable living room with decorative

fireplace, fitted storage and ample space for a dining area; modern, well-equipped kitchen with base and wall-mounted units, integrated oven and ceramic hob, and freestanding fridge/freezer and washing machine; two generously proportioned double bedrooms; and fully tiled bathroom with shower over the bath, fitted storage and heated chrome towel-rail. Further benefits of this property include gas central heating and double glazing.