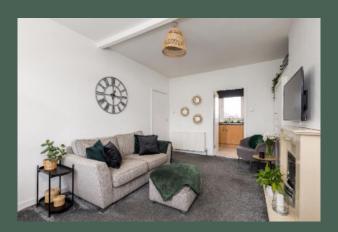

Entered via a well-maintained stair, the accommodation comprises: entrance hall; sizeable living room with decorative

fireplace, fitted storage and ample space for a dining area; modern, well-equipped kitchen with base and wall-mounted units, integrated oven and ceramic hob, and freestanding fridge/freezer and washing machine; two generously proportioned double bedrooms; and fully tiled bathroom with shower over the bath, fitted storage and heated chrome towel-rail. Further benefits of this property include gas central heating and double glazing.