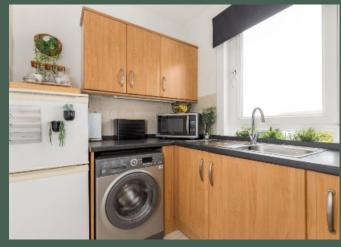

Entered via a well-maintained stair, the accommodation comprises: entrance hall; sizeable living room with decorative

fireplace, fitted storage and ample space for a dining area; modern, well-equipped kitchen with base and wall-mounted units, integrated oven and ceramic hob, and freestanding fridge/freezer and washing machine; two generously proportioned double bedrooms; and fully tiled bathroom with shower over the bath, fitted storage and heated chrome towel-rail. Further benefits of this property include gas central heating and double glazing.