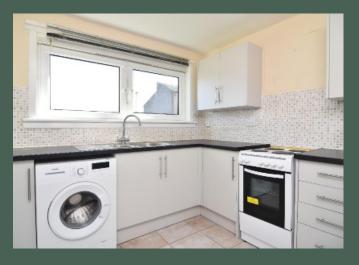

updated and well-equipped kitchen with three storage cupboards (one housing the combi boiler), base and wall-mounted units, and space for freestanding appliances, double bedroom overlooking to communal garden to the back of the building, with built-in wardrobes; and tiled bathroom with electric shower over the bath. There is gas central heating and double glazing.