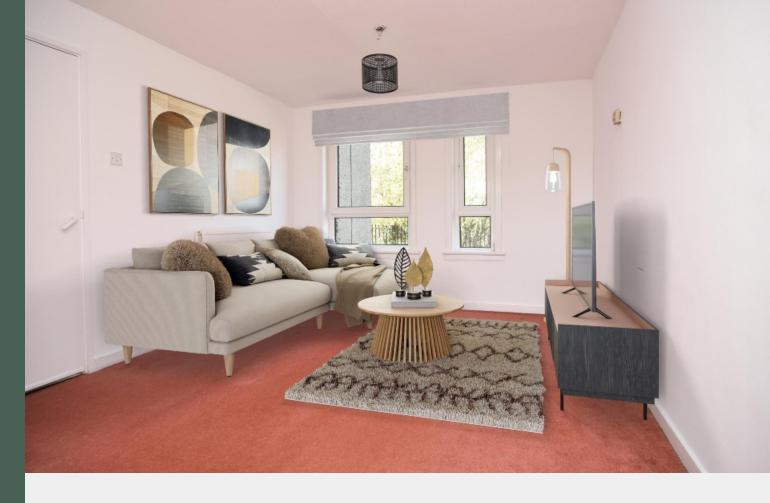

Entered through the well-maintained communal stair via a secure door entry system, the accommodation comprises: entrance hall with two generously sized storage cupboards; newly redecorated and particularly well-proportioned living / dining room with storage cupboard off; recently