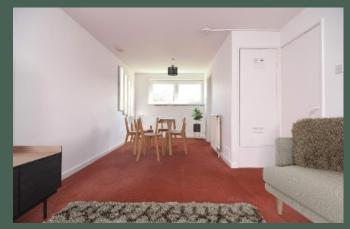

Entered through the well-maintained communal stair via a secure door entry system, the accommodation comprises: entrance hall with two generously sized storage cupboards; newly redecorated and particularly well-proportioned living / dining room with storage cupboard off; recently