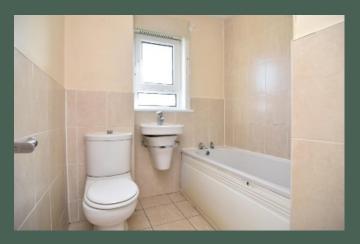

updated and well-equipped kitchen with three storage cupboards (one housing the combi boiler), base and wall-mounted units, and space for freestanding appliances, double bedroom overlooking to communal garden to the back of the building, with built-in wardrobes; and tiled bathroom with electric shower over the bath. There is gas central heating and double glazing.