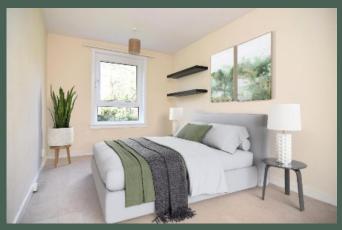

updated and well-equipped kitchen with three storage cupboards (one housing the combi boiler), base and wall-mounted units, and space for freestanding appliances, double bedroom overlooking to communal garden to the back of the building, with built-in wardrobes; and tiled bathroom with electric shower over the bath. There is gas central heating and double glazing.