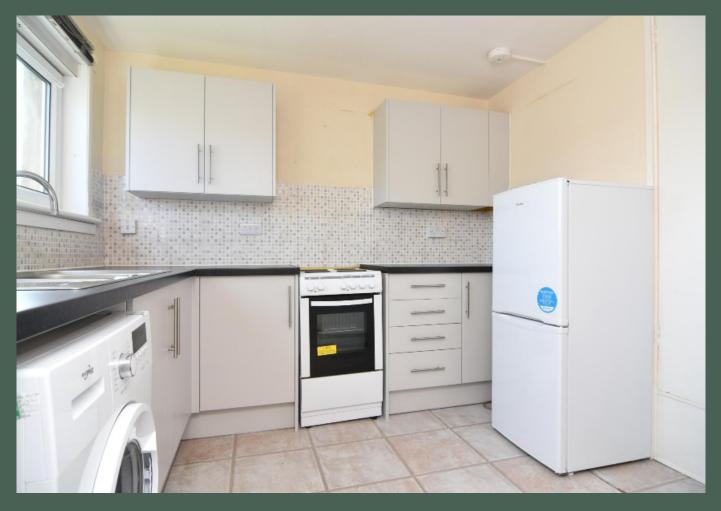

updated and well-equipped kitchen with three storage cupboards (one housing the combi boiler), base and wall-mounted units, and space for freestanding appliances, double bedroom overlooking to communal garden to the back of the building, with built-in wardrobes; and tiled bathroom with electric shower over the bath. There is gas central heating and double glazing.