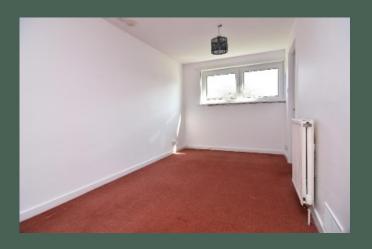

updated and well-equipped kitchen with three storage cupboards (one housing the combi boiler), base and wall-mounted units, and space for freestanding appliances, double bedroom overlooking to communal garden to the back of the building, with built-in wardrobes; and tiled bathroom with electric shower over the bath. There is gas central heating and double glazing.