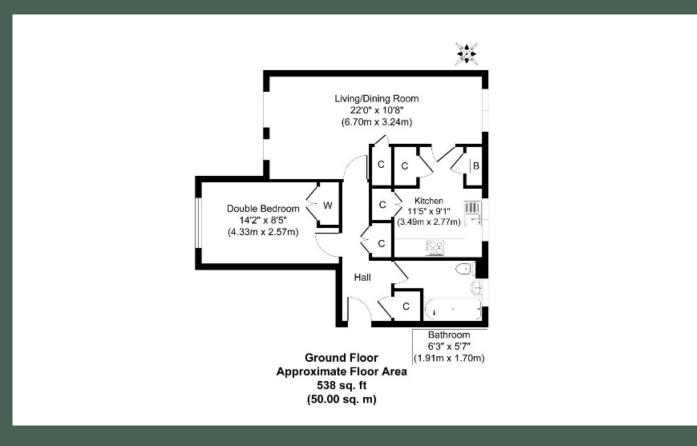

#### Description

An ideal first time buy or investment, 72/2 Longstone Street is an exceptionally bright and spacious ground floor flat which is situated on a quiet residential street in popular Longstone.

Entered through the well-maintained communal stair via a secure door entry system, the accommodation comprises: entrance hall with two generously sized storage cupboards; newly redecorated and particularly well-proportioned living / dining room with storage cupboard off; recently

updated and well-equipped kitchen with three storage cupboards (one housing the combi boiler), base and wall-mounted units, and space for freestanding appliances, double bedroom overlooking to communal garden to the back of the building, with built-in wardrobes; and tiled bathroom with electric shower over the bath. There is gas central heating and double glazing.

Externally there is a shared rear garden laid to lawn, and unrestricted on-street parking to the front of the building.