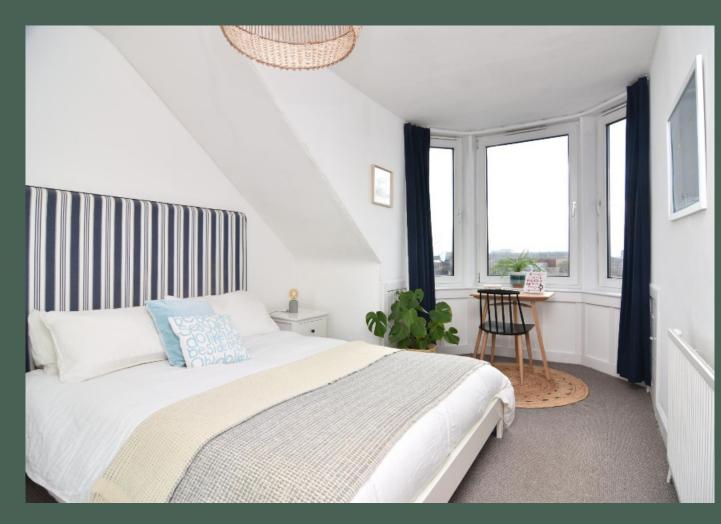

washing machine and fridge/freezer; appliances. double bedroom 1 with fitted mirrored wardrobes and dormer window showcasing the stunning view; double bedroom 2; and generously proportioned bathroom with shower over the bath and heated chrome towel-rail. Further benefits of this property include gas central heating and double glazing throughout.