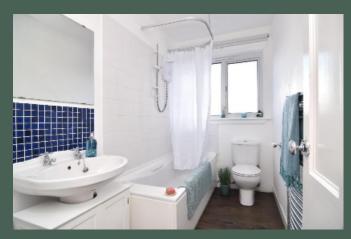

washing machine and fridge/freezer; appliances. double bedroom 1 with fitted mirrored wardrobes and dormer window showcasing the stunning view; double bedroom 2; and generously proportioned bathroom with shower over the bath and heated chrome towel-rail. Further benefits of this property include gas central heating and double glazing throughout.