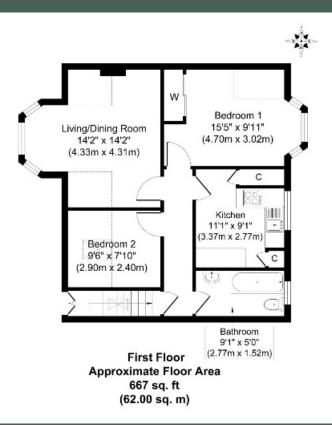

### Description

Situated on a quiet residential street and enjoying panoramic views, 39 Victoria Street is a beautifully presented and exceptionally bright two bedroom main upper flat.

Entered through the main door on street level via an internal staircase. the accommodation comprises: entrance hall with access hatch to the attic storage space; spacious living room with decorative fireplace and ample space for a dining area; modern, well-equipped kitchen with base and wall-mounted units, Extras storage cupboard, integrated Bosch oven, stainless steel gas hob, all carpets and floorcoverings,

washing machine and fridge/freezer; appliances. double bedroom 1 with fitted mirrored wardrobes and dormer window showcasing the stunning view; double bedroom 2; and generously proportioned bathroom with shower over the bath and heated chrome towel-rail. Further benefits of this property include gas central heating and double glazing throughout.