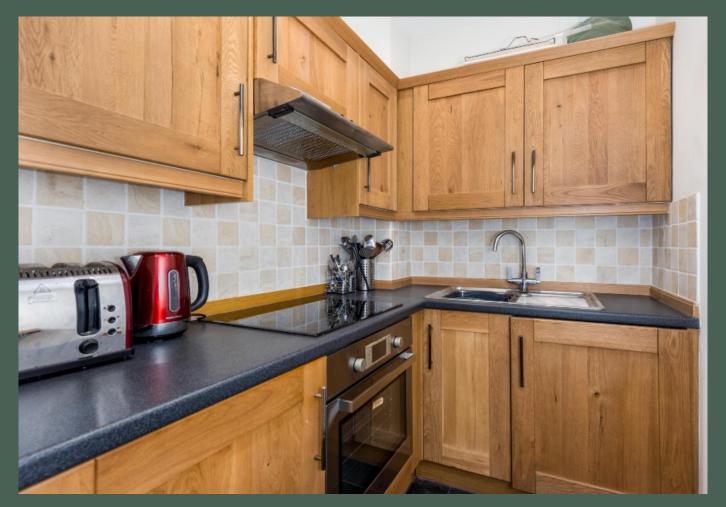

Entered through the well-maintained communal stair via a secure door entry system, the accommodation comprises: entrance hall; sizeable living room with ornate decorative fireplace, shelved press and dining area; modern, well-equipped kitchen Extras

with integrated oven, ceramic hob, fridge and washing machine; double bedroom to the rear of the property overlooking the shared garden, with fitted wardrobes and press cupboard housing the combi boiler; and modern bathroom with tiled floor and shower over the bath.