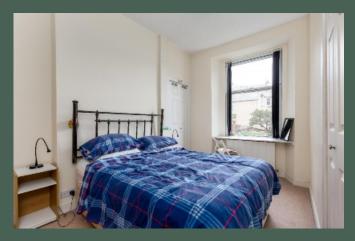

with integrated oven, ceramic hob, fridge and washing machine; double bedroom to the rear of the property overlooking the shared garden, with fitted wardrobes and press cupboard housing the combi boiler; and modern bathroom with tiled floor and shower over the bath.