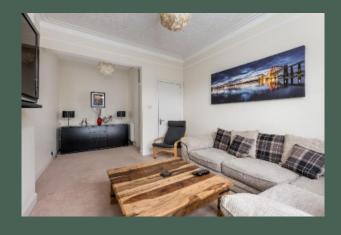

Entered through the well-maintained communal stair via a secure door entry system, the accommodation comprises: entrance hall; sizeable living room with ornate decorative fireplace, shelved press and dining area; modern, well-equipped kitchen Extras