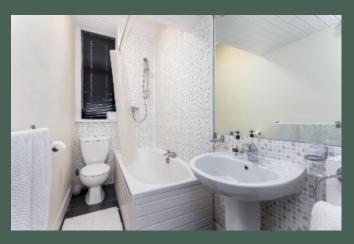

with integrated oven, ceramic hob, fridge and washing machine; double bedroom to the rear of the property overlooking the shared garden, with fitted wardrobes and press cupboard housing the combi boiler; and modern bathroom with tiled floor and shower over the bath.