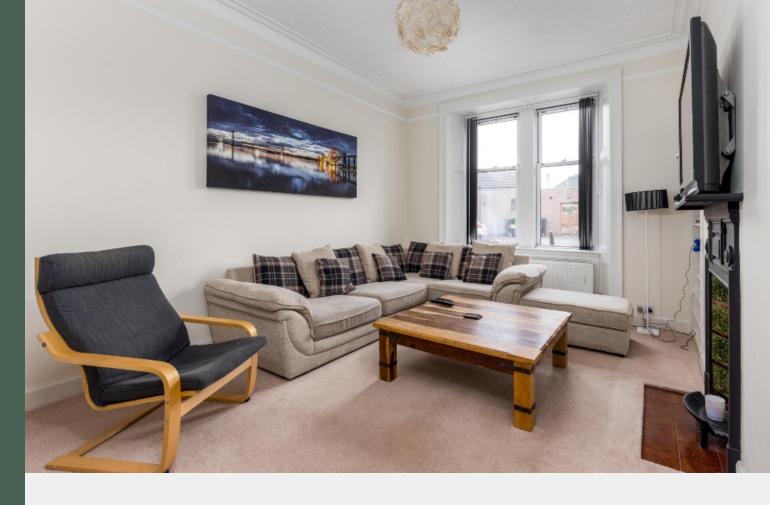

Entered through the well-maintained communal stair via a secure door entry system, the accommodation comprises: entrance hall; sizeable living room with ornate decorative fireplace, shelved press and dining area; modern, well-equipped kitchen Extras