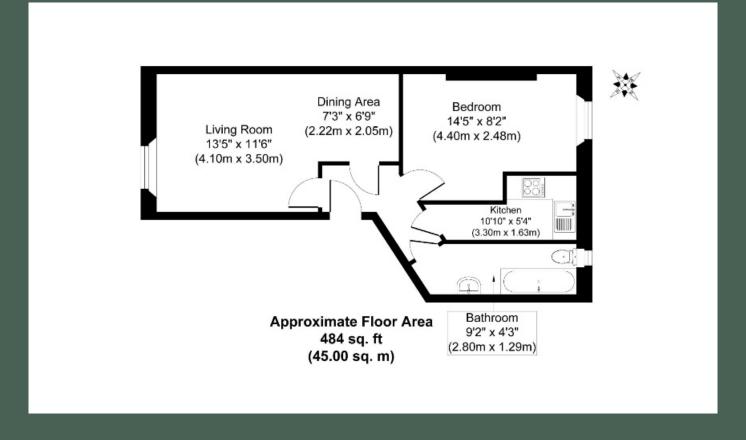

## OFFERS OVER £185,000

'40/1 Roseburn Street is a charming ground floor flat which is of move-in condition throughout and is ideally position to take advantage of Roseburn's array of

- Living Room with Dining Area
- Modern Kitchen
- Double Bedroom with Garden View
- Spacious & Bathroom
- Gas Central Heating & Double Glazing
- Excellent Local Amenities & Transport Links
- Ideal First Time Buy or Investment

#### Description

40/1 Roseburn Street is a charming ground floor flat which forms part of a traditional Edinburgh tenement building in sought-after Roseburn. An ideal first time buy or investment, the property is of move-in condition throughout and is ideally positioned to take advantage of Roseburn's array of amenities and easy access into the nearby city centre.

Entered through the well-maintained communal stair via a secure door entry system, the accommodation comprises: entrance hall; sizeable living room with ornate decorative fireplace, shelved press and dining area; modern, well-equipped kitchen Extras

with integrated oven, ceramic hob, fridge and washing machine; double bedroom to the rear of the property overlooking the shared garden, with fitted wardrobes and press cupboard housing the combi boiler; and modern bathroom with tiled floor and shower over the bath.