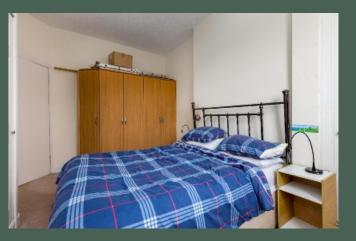

with integrated oven, ceramic hob, fridge and washing machine; double bedroom to the rear of the property overlooking the shared garden, with fitted wardrobes and press cupboard housing the combi boiler; and modern bathroom with tiled floor and shower over the bath.