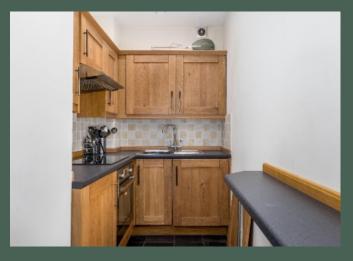

Entered through the well-maintained communal stair via a secure door entry system, the accommodation comprises: entrance hall; sizeable living room with ornate decorative fireplace, shelved press and dining area; modern, well-equipped kitchen Extras

with integrated oven, ceramic hob, fridge and washing machine; double bedroom to the rear of the property overlooking the shared garden, with fitted wardrobes and press cupboard housing the combi boiler; and modern bathroom with tiled floor and shower over the bath.