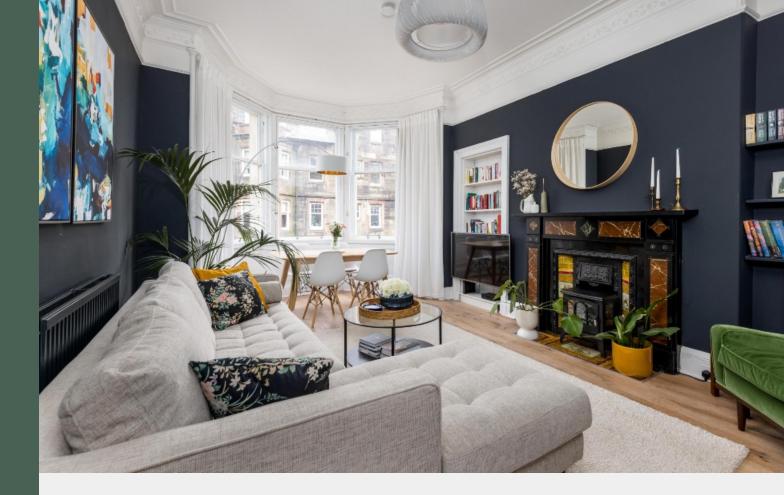

Entered through the well-maintained communal stair via a secure door entry system, the accommodation comprises: welcoming entrance hall with storage cupboard; impressive living room with feature fireplace, ornate cornicing, fitted shelving, bay window and ample space

Further benefits of this property include gas central heating via the combi boiler, double glazing to the rear of the property and secondary glazing fitted to the front.

There is a shared rear garden laid to lawn, and unrestricted parking available on surrounding streets.