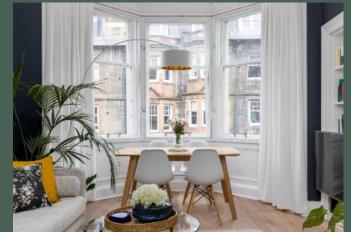

Entered through the well-maintained communal stair via a secure door entry system, the accommodation comprises: welcoming entrance hall with storage cupboard; impressive living room with feature fireplace, ornate cornicing, fitted shelving, bay window and ample space