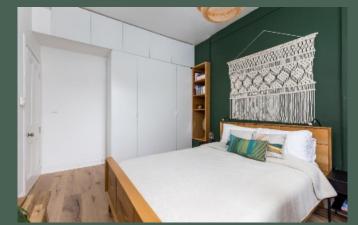

for a dining area; modern, well-equipped kitchen with base and wall-mounted units, tiled splashback, integrated oven, induction hob and extractor hood, and space for freestanding appliances; double bedroom one situated to the back of the property with expansive fitted storage; double bedroom 2; and bespoke tiled bathroom which boasts a custom made bath with shower above, fitted storage and heated towel-rail.