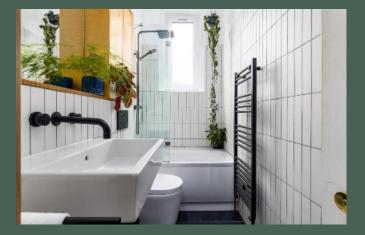

for a dining area; modern, well-equipped kitchen with base and wall-mounted units, tiled splashback, integrated oven, induction hob and extractor hood, and space for freestanding appliances; double bedroom one situated to the back of the property with expansive fitted storage; double bedroom 2; and bespoke tiled bathroom which boasts a custom made bath with shower above, fitted storage and heated towel-rail.