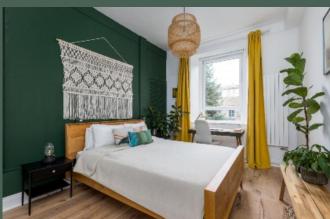

for a dining area; modern, well-equipped kitchen with base and wall-mounted units, tiled splashback, integrated oven, induction hob and extractor hood, and space for freestanding appliances; double bedroom one situated to the back of the property with expansive fitted storage; double bedroom 2; and bespoke tiled bathroom which boasts a custom made bath with shower above, fitted storage and heated towel-rail.