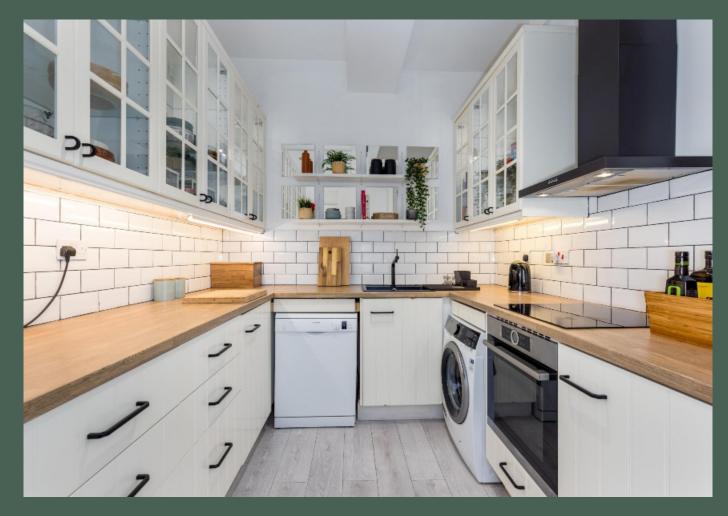

for a dining area; modern, well-equipped kitchen with base and wall-mounted units, tiled splashback, integrated oven, induction hob and extractor hood, and space for freestanding appliances; double bedroom one situated to the back of the property with expansive fitted storage; double bedroom 2; and bespoke tiled bathroom which boasts a custom made bath with shower above, fitted storage and heated towel-rail.