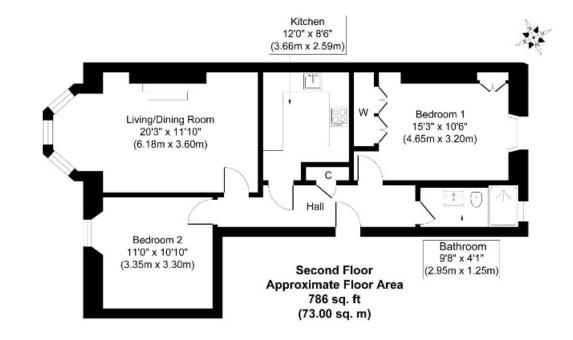

#### Description

37/3 Roseburn Terrace is an immaculately presented, bright and exceptionally spacious two bedroom second floor flat. Having been meticulously renovated to a high standard throughout, the property forms part of a Victorian tenement building situated in sought-after Roseburn and is well placed to take advantage of the excellent local amenities and easy access into the nearby city centre.

Entered through the well-maintained communal stair via a secure door entry system, the accommodation comprises: welcoming entrance hall with storage cupboard; impressive living room with feature fireplace, ornate cornicing, fitted shelving, bay window and ample space

for a dining area; modern, well-equipped kitchen with base and wall-mounted units, tiled splashback, integrated oven, induction hob and extractor hood, and space for freestanding appliances; double bedroom one situated to the back of the property with expansive fitted storage; double bedroom 2; and bespoke tiled bathroom which boasts a custom made bath with shower above, fitted storage and heated towel-rail.

Further benefits of this property include gas central heating via the combi boiler, double glazing to the rear of the property and secondary glazing fitted to the front.

There is a shared rear garden laid to lawn, and unrestricted parking available on surrounding streets.