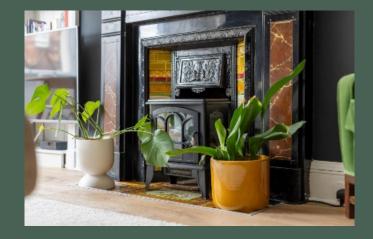

Entered through the well-maintained communal stair via a secure door entry system, the accommodation comprises: welcoming entrance hall with storage cupboard; impressive living room with feature fireplace, ornate cornicing, fitted shelving, bay window and ample space