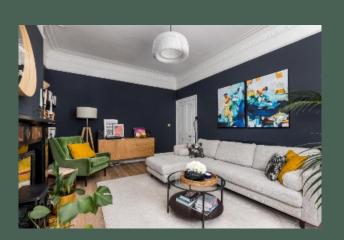

Entered through the well-maintained communal stair via a secure door entry system, the accommodation comprises: welcoming entrance hall with storage cupboard; impressive living room with feature fireplace, ornate cornicing, fitted shelving, bay window and ample space

Further benefits of this property include gas central heating via the combi boiler, double glazing to the rear of the property and secondary glazing fitted to the front.

There is a shared rear garden laid to lawn, and unrestricted parking available on surrounding streets.