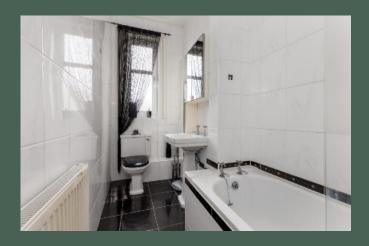

proportioned open plan kitchen / Forming part of a traditional dining room with shelved press and storage cupboard; fitted kitchen with base and wall-mounted units and integrated oven, stainless steel gas hob, extractor hood, washing machine and fridge/freezer; three sizeable double bedrooms, one of which boasts original hard wood floor; and fully tiled, family-sized bathroom with shower over the bath and fitted storage. Further benefits of this property include gas central heating and double glazing.