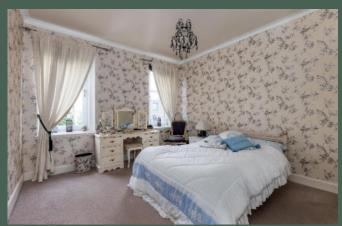

proportioned open plan kitchen / Forming part of a traditional dining room with shelved press and storage cupboard; fitted kitchen with base and wall-mounted units and integrated oven, stainless steel gas hob, extractor hood, washing machine and fridge/freezer; three sizeable double bedrooms, one of which boasts original hard wood floor; and fully tiled, family-sized bathroom with shower over the bath and fitted storage. Further benefits of this property include gas central heating and double glazing.