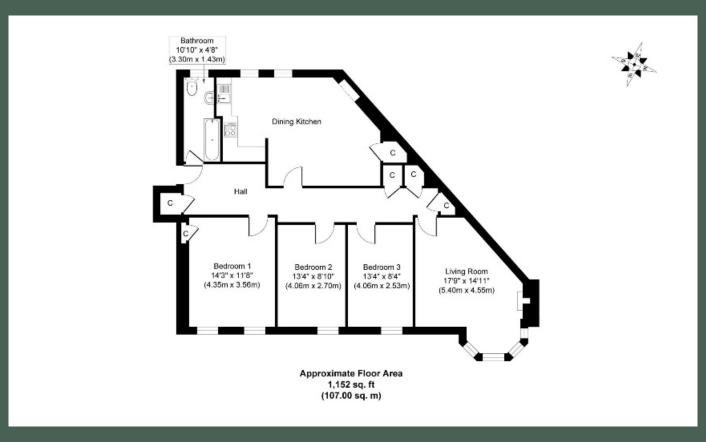

#### Description

Edinburgh tenement building in prestigious Murrayfield, 4/3 Western Gardens is a well-presented and exceptionally spacious three bedroom first floor flat. The property is wellpositioned to take advantage of excellent local amenities in nearby

Roseburn, and regular transport links into the city centre.

Entered through the well-maintained communal stair via a secure door entry system, the accommodation comprises: entrance hall with four storage cupboards off; impressive living room with feature gas fireplace and bay window; generously

proportioned open plan kitchen / Forming part of a traditional dining room with shelved press and storage cupboard; fitted kitchen with base and wall-mounted units and integrated oven, stainless steel gas hob, extractor hood, washing machine and fridge/freezer; three sizeable double bedrooms, one of which boasts original hard wood floor; and fully tiled, family-sized bathroom with shower over the bath and fitted storage. Further benefits of this property include gas central heating and double glazing.

> Externally there is an expansive shared rear garden laid to lawn, and unrestricted on-street parking.