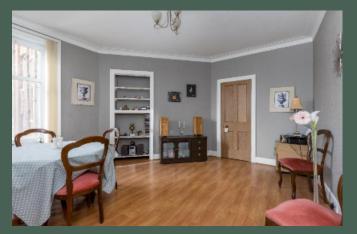

Roseburn, and regular transport links into the city centre.

Entered through the well-maintained communal stair via a secure door entry system, the accommodation comprises: entrance hall with four storage cupboards off; impressive living room with feature gas fireplace and bay window; generously