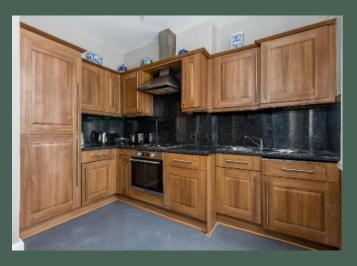

proportioned open plan kitchen / Forming part of a traditional dining room with shelved press and storage cupboard; fitted kitchen with base and wall-mounted units and integrated oven, stainless steel gas hob, extractor hood, washing machine and fridge/freezer; three sizeable double bedrooms, one of which boasts original hard wood floor; and fully tiled, family-sized bathroom with shower over the bath and fitted storage. Further benefits of this property include gas central heating and double glazing.