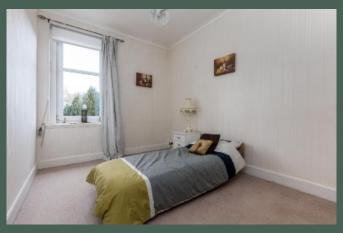

proportioned open plan kitchen / Forming part of a traditional dining room with shelved press and storage cupboard; fitted kitchen with base and wall-mounted units and integrated oven, stainless steel gas hob, extractor hood, washing machine and fridge/freezer; three sizeable double bedrooms, one of which boasts original hard wood floor; and fully tiled, family-sized bathroom with shower over the bath and fitted storage. Further benefits of this property include gas central heating and double glazing.