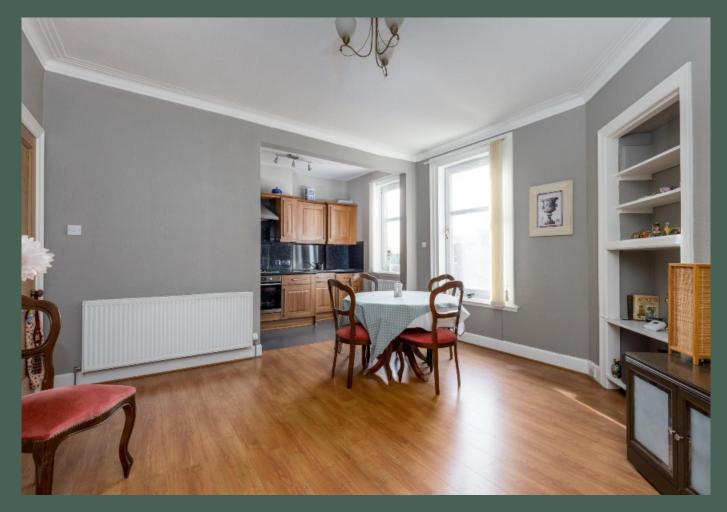

proportioned open plan kitchen / Forming part of a traditional dining room with shelved press and storage cupboard; fitted kitchen with base and wall-mounted units and integrated oven, stainless steel gas hob, extractor hood, washing machine and fridge/freezer; three sizeable double bedrooms, one of which boasts original hard wood floor; and fully tiled, family-sized bathroom with shower over the bath and fitted storage. Further benefits of this property include gas central heating and double glazing.