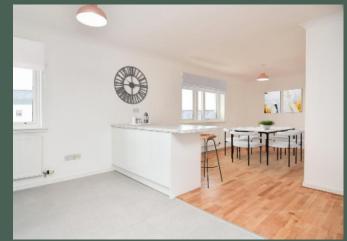

#### Description

Enjoying panoramic views across the Firth of Forth, 33/9 Ocean Drive is an immaculately presented three bedroom duplex penthouse which has recently been renovated to an exceptionally high standard throughout. The bright and spacious accommodation is spread across the 4th and 5th floors of an exclusive residential development in Leith's beautiful Shore area.

Entered through the well-maintained communal stair via a secure video phone system and lift access, the accommodation comprises: 5th floor entrance hall with storage cupboard, large WC/Cloakroom and access hatch to the generous attic storage space; expansive living room with glass brick wall and balcony showcasing the stunning view; brand newly installed kitchen with high-gloss white units and ocean blue tiled splashback, breakfast bar, integrated electric oven, ceramic hob, fridge/freezer, dishwasher and washing machine (all appliances are new), and a sizeable dining area; spiral staircase leads to the 4th floor hallway with storage cupboard and access to communal landing (both 4th and 5th floor landings are shared with just one other apartment); expansive principal bedroom with fitted mirrored wardrobes, balcony and en-suite shower room; double bedroom 2 with fitted mirrored wardrobes and ensuite shower room; double bedroom 3; and family-sized bathroom. There is double glazing and gas central heating with a newly installed combi-boiler.