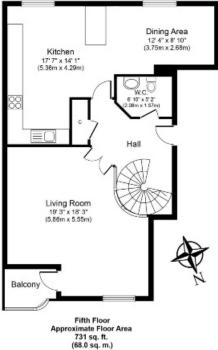

#### Description

Enjoying panoramic views across the Firth of Forth, 33/9 Ocean Drive is an immaculately presented three bedroom duplex penthouse which has recently been renovated to an exceptionally high standard throughout. The bright and spacious accommodation is spread across the 4th and 5th floors of an exclusive residential development in Leith's beautiful Shore area.

Entered through the well-maintained communal stair via a secure video phone system and lift access, the accommodation comprises: 5th floor entrance hall with storage cupboard, large WC/Cloakroom and access hatch to the generous attic storage space; expansive living room with glass brick wall and balcony showcasing the stunning view; brand newly installed kitchen with high-gloss white units and ocean blue tiled splashback, breakfast bar, integrated electric oven, ceramic hob, fridge/freezer, dishwasher and washing machine (all appliances are new), and a sizeable dining area; spiral staircase leads to the 4th floor hallway with storage cupboard and access to communal landing (both 4th and 5th floor landings are shared with just one other apartment); expansive principal bedroom with fitted mirrored wardrobes, balcony and en-suite shower room; double bedroom 2 with fitted mirrored wardrobes and ensuite shower room; double bedroom 3; and family-sized bathroom. There is double glazing and gas central heating with a newly installed combi-boiler.