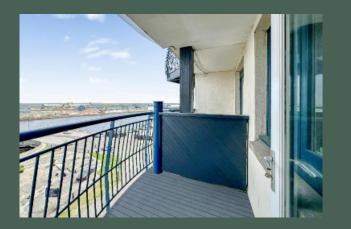

Entered through the well-maintained communal stair via a secure video phone system and lift access, the accommodation comprises: 5th floor entrance hall with storage cupboard, large WC/Cloakroom and access hatch to the generous attic storage space; expansive living room with glass brick wall and balcony showcasing the stunning view; brand newly installed kitchen with high-gloss white units and ocean blue tiled splashback, breakfast bar, integrated electric oven, ceramic hob, fridge/freezer, dishwasher and washing machine (all appliances are new), and a sizeable dining area; spiral staircase leads to the 4th floor hallway with storage cupboard and access to communal landing (both 4th and 5th floor landings are shared with just one other apartment); expansive principal bedroom with fitted mirrored wardrobes, balcony and en-suite shower room; double bedroom 2 with fitted mirrored wardrobes and ensuite shower room; double bedroom 3; and family-sized bathroom. There is double glazing and gas central heating with a newly installed combi-boiler.