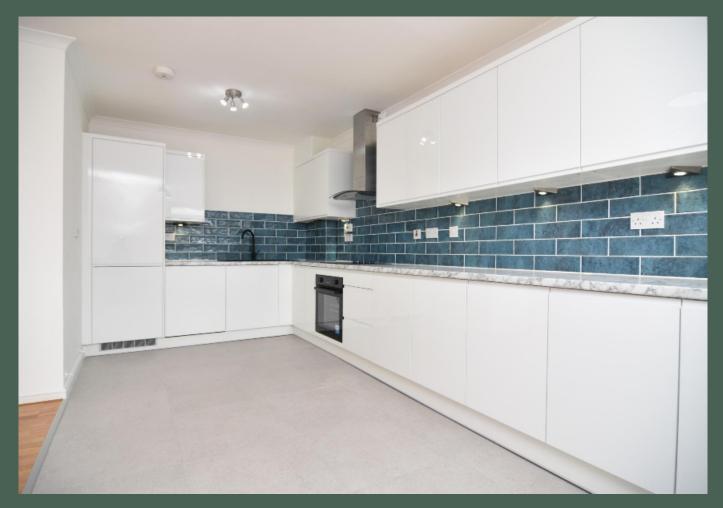

Entered through the well-maintained communal stair via a secure video phone system and lift access, the accommodation comprises: 5th floor entrance hall with storage cupboard, large WC/Cloakroom and access hatch to the generous attic storage space; expansive living room with glass brick wall and balcony showcasing the stunning view; brand newly installed kitchen with high-gloss white units and ocean blue tiled splashback, breakfast bar, integrated electric oven, ceramic hob, fridge/freezer, dishwasher and washing machine (all appliances are new), and a sizeable dining area; spiral staircase leads to the 4th floor hallway with storage cupboard and access to communal landing (both 4th and 5th floor landings are shared with just one other apartment); expansive principal bedroom with fitted mirrored wardrobes, balcony and en-suite shower room; double bedroom 2 with fitted mirrored wardrobes and ensuite shower room; double bedroom 3; and family-sized bathroom. There is double glazing and gas central heating with a newly installed combi-boiler.

#### Note

Some images used in marketing this property have been virtually staged. It should be noted that this property is empty.