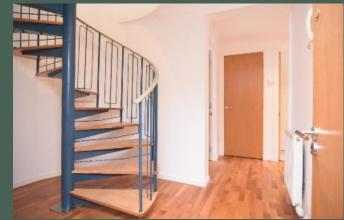

Entered through the well-maintained communal stair via a secure video phone system and lift access, the accommodation comprises: 5th floor entrance hall with storage cupboard, large WC/Cloakroom and access hatch to the generous attic storage space; expansive living room with glass brick wall and balcony showcasing the stunning view; brand newly installed kitchen with high-gloss white units and ocean blue tiled splashback, breakfast bar, integrated electric oven, ceramic hob, fridge/freezer, dishwasher and washing machine (all appliances are new), and a sizeable dining area; spiral staircase leads to the 4th floor hallway with storage cupboard and access to communal landing (both 4th and 5th floor landings are shared with just one other apartment); expansive principal bedroom with fitted mirrored wardrobes, balcony and en-suite shower room; double bedroom 2 with fitted mirrored wardrobes and ensuite shower room; double bedroom 3; and family-sized bathroom. There is double glazing and gas central heating with a newly installed combi-boiler.