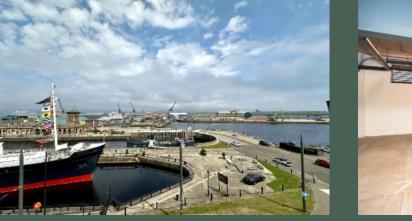

#### Description

Enjoying panoramic views across the Firth of Forth, 33/9 Ocean Drive is an immaculately presented three bedroom duplex penthouse which has recently been renovated to an exceptionally high standard throughout. The bright and spacious accommodation is spread across the 4th and 5th floors of an exclusive residential development in Leith's beautiful Shore area.

The property includes a private parking space within the secure underground carpark which is situated next to the lift and has the potential to install an EV charging unit. There is a residents courtyard terrace above the carpark with outdoor seating, accessed through the communal entrance foyer.