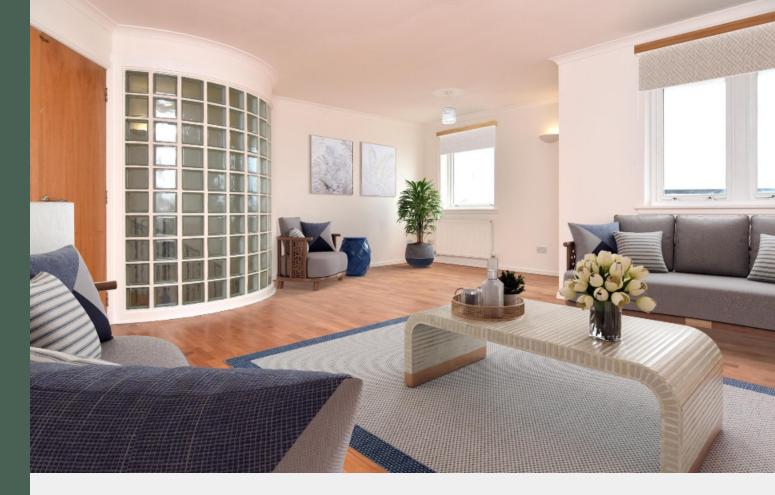

Entered through the well-maintained communal stair via a secure video phone system and lift access, the accommodation comprises: 5th floor entrance hall with storage cupboard, large WC/Cloakroom and access hatch to the generous attic storage space; expansive living room with glass brick wall and balcony showcasing the stunning view; brand newly installed kitchen with high-gloss white units and ocean blue tiled splashback, breakfast bar, integrated electric oven, ceramic hob, fridge/freezer, dishwasher and washing machine (all appliances are new), and a sizeable dining area; spiral staircase leads to the 4th floor hallway with storage cupboard and access to communal landing (both 4th and 5th floor landings are shared with just one other apartment); expansive principal bedroom with fitted mirrored wardrobes, balcony and en-suite shower room; double bedroom 2 with fitted mirrored wardrobes and ensuite shower room; double bedroom 3; and family-sized bathroom. There is double glazing and gas central heating with a newly installed combi-boiler.

#### Note

Some images used in marketing this property have been virtually staged. It should be noted that this property is empty.