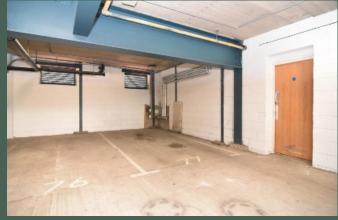

The property includes a private parking space within the secure underground carpark which is situated next to the lift and has the potential to install an EV charging unit. There is a residents courtyard terrace above the carpark with outdoor seating, accessed through the communal entrance foyer.