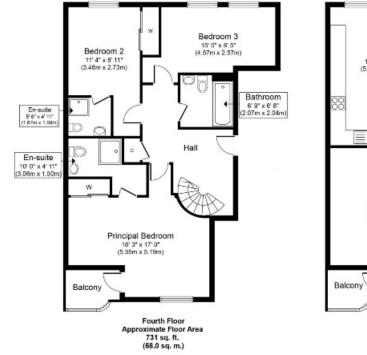

Entered through the well-maintained communal stair via a secure video phone system and lift access, the accommodation comprises: 5th floor entrance hall with storage cupboard, large WC/Cloakroom and access hatch to the generous attic storage space; expansive living room with glass brick wall and balcony showcasing the stunning view; brand newly installed kitchen with high-gloss white units and ocean blue tiled splashback, breakfast bar, integrated electric oven, ceramic hob, fridge/freezer, dishwasher and washing machine (all appliances are new), and a sizeable dining area; spiral staircase leads to the 4th floor hallway with storage cupboard and access to communal landing (both 4th and 5th floor landings are shared with just one other apartment); expansive principal bedroom with fitted mirrored wardrobes, balcony and en-suite shower room; double bedroom 2 with fitted mirrored wardrobes and ensuite shower room; double bedroom 3; and family-sized bathroom. There is double glazing and gas central heating with a newly installed combi-boiler.