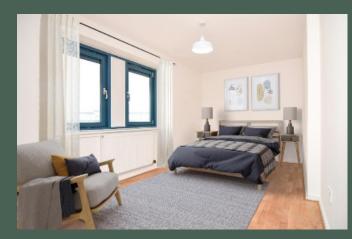

Entered through the well-maintained communal stair via a secure video phone system and lift access, the accommodation comprises: 5th floor entrance hall with storage cupboard, large WC/Cloakroom and access hatch to the generous attic storage space; expansive living room with glass brick wall and balcony showcasing the stunning view; brand newly installed kitchen with high-gloss white units and ocean blue tiled splashback, breakfast bar, integrated electric oven, ceramic hob, fridge/freezer, dishwasher and washing machine (all appliances are new), and a sizeable dining area; spiral staircase leads to the 4th floor hallway with storage cupboard and access to communal landing (both 4th and 5th floor landings are shared with just one other apartment); expansive principal bedroom with fitted mirrored wardrobes, balcony and en-suite shower room; double bedroom 2 with fitted mirrored wardrobes and ensuite shower room; double bedroom 3; and family-sized bathroom. There is double glazing and gas central heating with a newly installed combi-boiler.