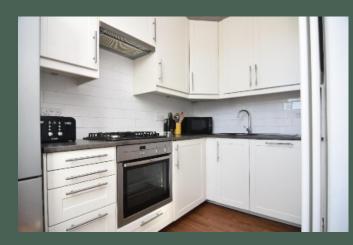

Entered through a well-maintained communal stair via the secure door entry system, the accommodation comprises: bright and welcoming entrance hall with cupola and three storage cupboards, one of which is a utility cupboard; spacious living room with bay window showcasing the pleasant views, shelved Edinburgh press and deep storage cupboard; expansive dining room; modern, well-equipped kitchen with integrated Neff oven, stainless steel gas hob, extractor hood and dishwasher; double bedroom one with shelved press; double bedroom 2 with hatch and ladder access to the generous loft space; and stylish familysized bathroom with shower over the bath and fitted storage.