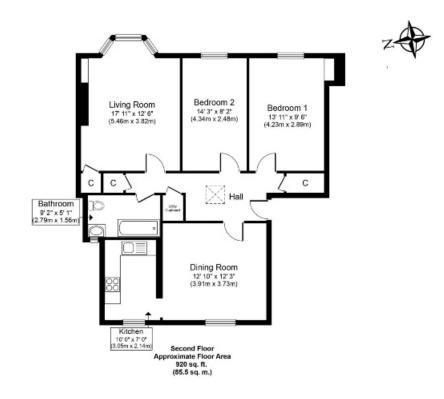

#### Description

Forming part of a traditional Edinburgh tenement building in sought after Murrayfield, 10/4 Western Place is a beautifully presented two bedroom top floor flat which has been finished to an exceptionally high standard throughout.

Entered through a well-maintained communal stair via the secure door entry system, the accommodation comprises: bright and welcoming entrance hall with cupola and three storage cupboards, one of which is a utility cupboard; spacious living room with bay window showcasing the pleasant views, shelved Edinburgh press and deep storage cupboard; expansive dining room; modern, well-equipped kitchen with integrated Neff oven, stainless steel gas hob, extractor hood and dishwasher; double bedroom one with shelved press; double bedroom 2 with hatch and ladder access to the generous loft space; and stylish familysized bathroom with shower over the bath and fitted storage.