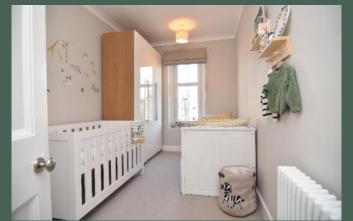

Entered through a well-maintained communal stair via the secure door entry system, the accommodation comprises: bright and welcoming entrance hall with cupola and three storage cupboards, one of which is a utility cupboard; spacious living room with bay window showcasing the pleasant views, shelved Edinburgh press and deep storage cupboard; expansive dining room; modern, well-equipped kitchen with integrated Neff oven, stainless steel gas hob, extractor hood and dishwasher; double bedroom one with shelved press; double bedroom 2 with hatch and ladder access to the generous loft space; and stylish familysized bathroom with shower over the bath and fitted storage.