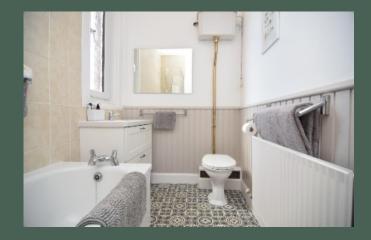

Entered through a well-maintained communal stair via the secure door entry system, the accommodation comprises: bright and welcoming entrance hall with cupola and three storage cupboards, one of which is a utility cupboard; spacious living room with bay window showcasing the pleasant views, shelved Edinburgh press and deep storage cupboard; expansive dining room; modern, well-equipped kitchen with integrated Neff oven, stainless steel gas hob, extractor hood and dishwasher; double bedroom one with shelved press; double bedroom 2 with hatch and ladder access to the generous loft space; and stylish familysized bathroom with shower over the bath and fitted storage.