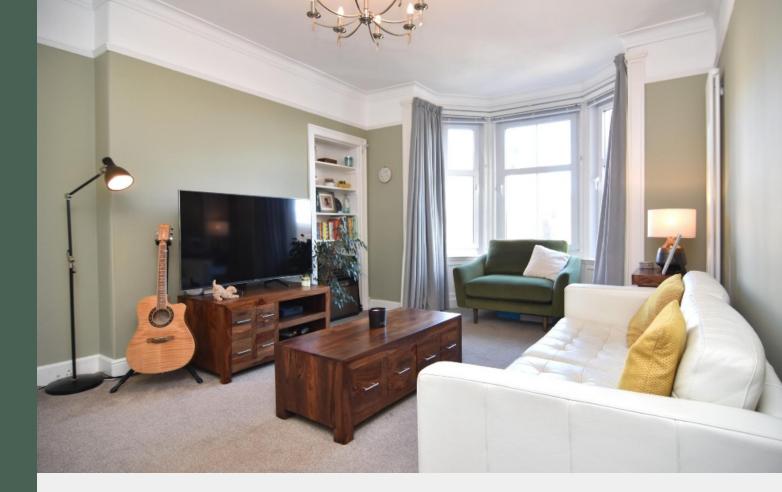

Entered through a well-maintained communal stair via the secure door entry system, the accommodation comprises: bright and welcoming entrance hall with cupola and three storage cupboards, one of which is a utility cupboard; spacious living room with bay window showcasing the pleasant views, shelved Edinburgh press and deep storage cupboard; expansive dining room; modern, well-equipped kitchen with integrated Neff oven, stainless steel gas hob, extractor hood and dishwasher; double bedroom one with shelved press; double bedroom 2 with hatch and ladder access to the generous loft space; and stylish familysized bathroom with shower over the bath and fitted storage.