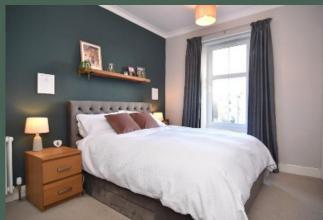

Entered through a well-maintained communal stair via the secure door entry system, the accommodation comprises: bright and welcoming entrance hall with cupola and three storage cupboards, one of which is a utility cupboard; spacious living room with bay window showcasing the pleasant views, shelved Edinburgh press and deep storage cupboard; expansive dining room; modern, well-equipped kitchen with integrated Neff oven, stainless steel gas hob, extractor hood and dishwasher; double bedroom one with shelved press; double bedroom 2 with hatch and ladder access to the generous loft space; and stylish familysized bathroom with shower over the bath and fitted storage.