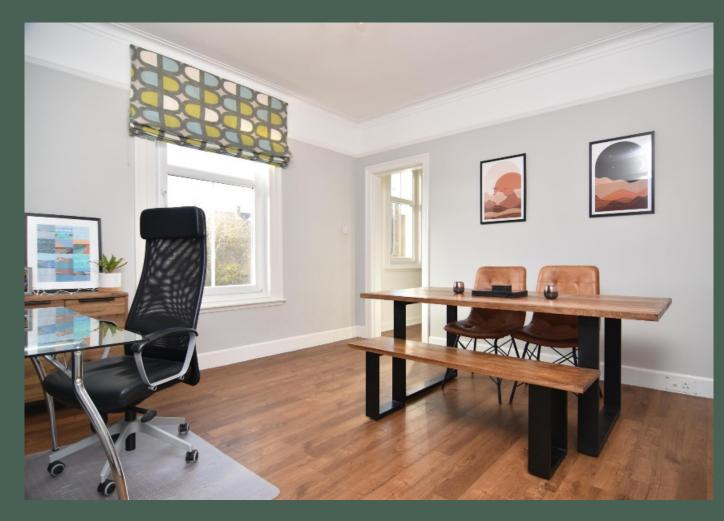

Entered through a well-maintained communal stair via the secure door entry system, the accommodation comprises: bright and welcoming entrance hall with cupola and three storage cupboards, one of which is a utility cupboard; spacious living room with bay window showcasing the pleasant views, shelved Edinburgh press and deep storage cupboard; expansive dining room; modern, well-equipped kitchen with integrated Neff oven, stainless steel gas hob, extractor hood and dishwasher; double bedroom one with shelved press; double bedroom 2 with hatch and ladder access to the generous loft space; and stylish familysized bathroom with shower over the bath and fitted storage.