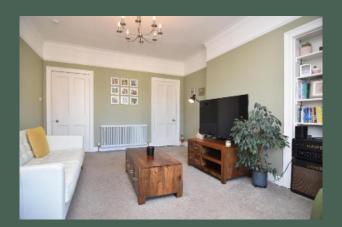

Entered through a well-maintained communal stair via the secure door entry system, the accommodation comprises: bright and welcoming entrance hall with cupola and three storage cupboards, one of which is a utility cupboard; spacious living room with bay window showcasing the pleasant views, shelved Edinburgh press and deep storage cupboard; expansive dining room; modern, well-equipped kitchen with integrated Neff oven, stainless steel gas hob, extractor hood and dishwasher; double bedroom one with shelved press; double bedroom 2 with hatch and ladder access to the generous loft space; and stylish familysized bathroom with shower over the bath and fitted storage.