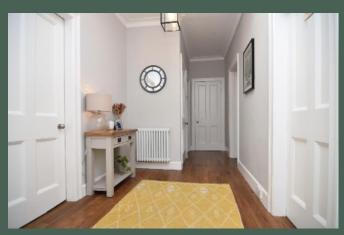

Entered through a well-maintained communal stair via the secure door entry system, the accommodation comprises: bright and welcoming entrance hall with cupola and three storage cupboards, one of which is a utility cupboard; spacious living room with bay window showcasing the pleasant views, shelved Edinburgh press and deep storage cupboard; expansive dining room; modern, well-equipped kitchen with integrated Neff oven, stainless steel gas hob, extractor hood and dishwasher; double bedroom one with shelved press; double bedroom 2 with hatch and ladder access to the generous loft space; and stylish familysized bathroom with shower over the bath and fitted storage.