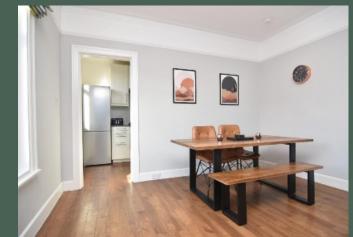

Entered through a well-maintained communal stair via the secure door entry system, the accommodation comprises: bright and welcoming entrance hall with cupola and three storage cupboards, one of which is a utility cupboard; spacious living room with bay window showcasing the pleasant views, shelved Edinburgh press and deep storage cupboard; expansive dining room; modern, well-equipped kitchen with integrated Neff oven, stainless steel gas hob, extractor hood and dishwasher; double bedroom one with shelved press; double bedroom 2 with hatch and ladder access to the generous loft space; and stylish familysized bathroom with shower over the bath and fitted storage.