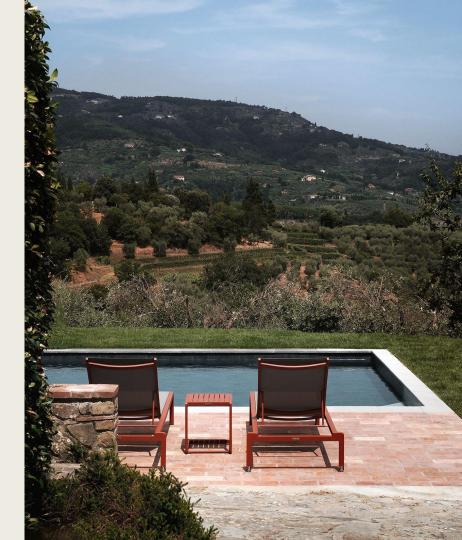

# the location

The rolling hills of Tuscany are known for its lush vineyards and olive groves. The land is rich and fertile, producing some of the world's best food and wine. The Chianti in particular is best enjoyed in a quaint local taverna. This property is located in the hidden hills above Montecatini Terme in the province of Pistoia.

It is ideally located right in the middle of Lucca and Florence and is considered as one of the best locations in the Northern part of Tuscany. Montecatini terme is renowned for its culture and art. A great city that features architectural wonders which ranges from medieval to Roman times to art nouveau. While having all the benefits of being close to Montecatini Terme, Lucca and Florence, this home offers maximum privacy being surrounded by olive tree groves with the most breathtaking panoramic views.

The location is ideal for those seeking a balance between tranquil country living and accessibility to vibrant city amenities. A mere 10-minute drive takes you to Montecatini Terme, renowned for its thermal spas and beautiful parks. The historic city of Lucca is just 35 minutes away, offering rich cultural experiences and exquisite dining options. One of the home's standout features is its breathtaking views over the valley, providing a serene backdrop to daily life. Whether you're enjoying a morning coffee or a sunset dinner, the vistas promise to enchant and inspire.

#### **GROUND FLOOR**

- Entrance
- Living room
- TV lounge
- Dining room with fireplace
- Fully-equipped kitchen with dining space
- Summer terrace with access to the pool.
- Terrace with lounge area
- Laundry room