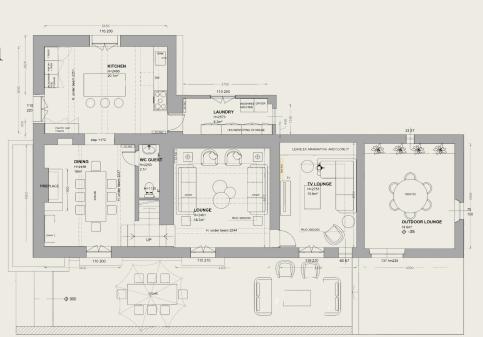

## *the* floorplan

Not to scale. All measurements and features shown are approximate and for illustrative purposes only.

#### TOTAL AREA

250 sqm / 2691 sqft

#### **GROUND FLOOR**

- Entrance
- Living room
- TV lounge
- Dining room with fireplace
- Fully-equipped kitchen with dining space
- Summer terrace with access to the pool.
- Terrace with lounge area
- Laundry room

**GROUND FLOOR** 