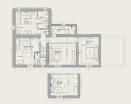

## *the* floorplan

Not to scale. All measurements and features shown are approximate and for illustrative purposes only.

#### TOTAL AREA

250 sqm / 2691 sqft

#### **GROUND FLOOR**

- Entrance
- Living room
- TV lounge
- Dining room with fireplace
- Fully-equipped kitchen with dining space
- Summer terrace with access to the pool.
- Terrace with lounge area
- Laundry room

**GROUND FLOOR** 

# *the* floorplan

Not to scale. All measurements and features shown are approximate and for illustrative purposes only.

#### FIRST FLOOR

•

- Primary bedroom ensuite
- Bedroom with super-king bed and ensuite
- Bedroom with super-king bed
- Bedroom with two single beds
- Family bathroom

**FIRST FLOOR** 