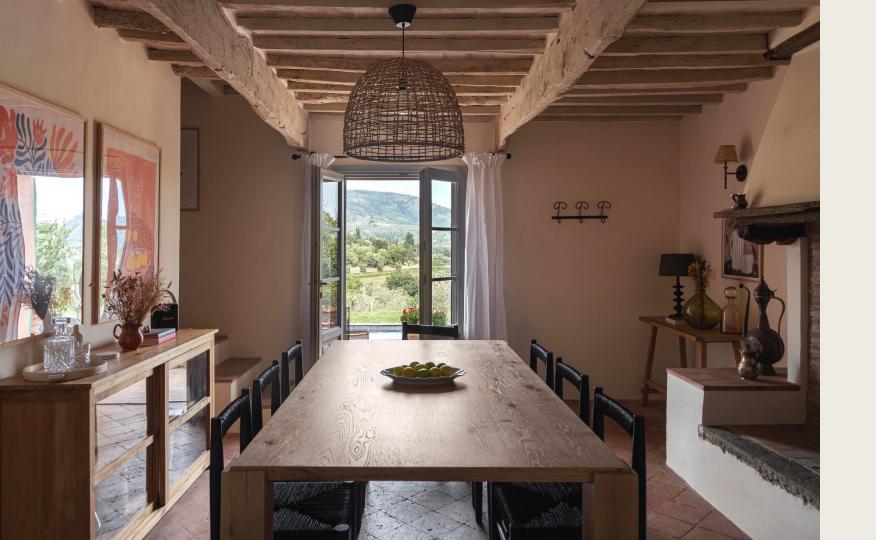

# *the* home

This home is a hidden gem in the heart of Tuscany, offering a unique opportunity to experience the best of Italian living. Inside, the home features four spacious bedrooms, ensuring ample space for family and guests.

#### **GROUND FLOOR**

- Entrance
- Living room
- TV lounge
- Dining room with fireplace
- Fully-equipped kitchen with dining space
- Summer terrace with access to the pool.
- Terrace with lounge area
- Laundry room