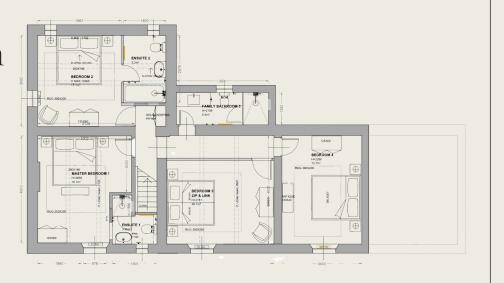

# *the* floorplan

Not to scale. All measurements and features shown are approximate and for illustrative purposes only.

#### TOTAL AREA

250 sqm / 2691 sqft

#### FIRST FLOOR

•

- Primary bedroom ensuite
- Bedroom with super-king bed and ensuite
- Bedroom with super-king bed
- Bedroom with two single beds
- Family bathroom

**FIRST FLOOR** 