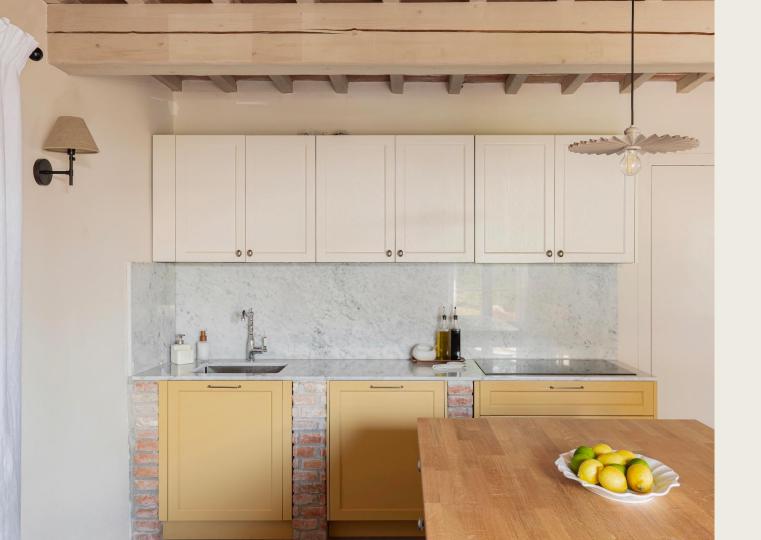

#### **GROUND FLOOR**

- Entrance
- Living room
- TV lounge
- Dining room with fireplace
- Fully-equipped kitchen with dining space
- Summer terrace with access to the pool.
- Terrace with lounge area
- Laundry room

#### **KITCHEN & LIVING SPACE**

Fully equipped kitchen

Range of local cookbooks

Marshall sound system

Smart TV

BEDROOMS

AC in bedrooms

Hotel grade 400 thread count bed sheets