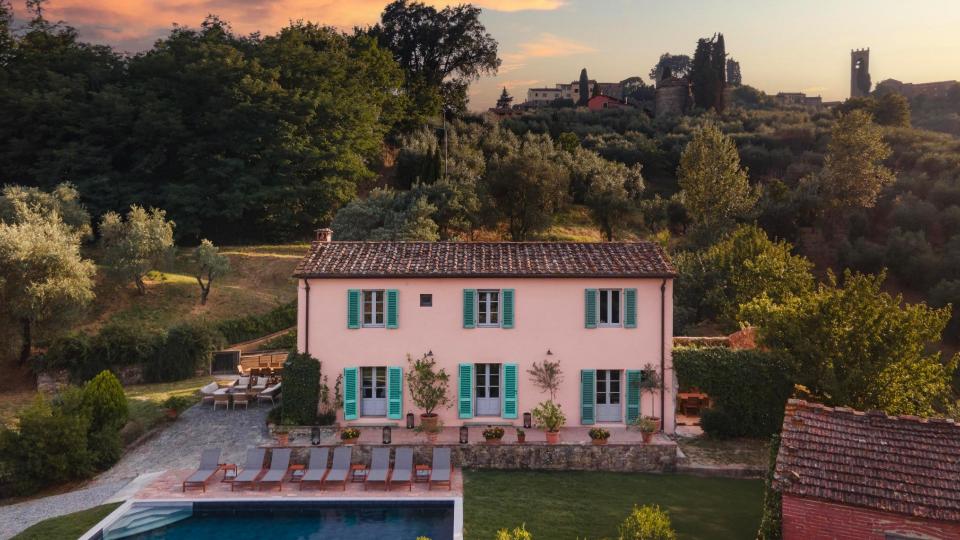

# the location

The rolling hills of Tuscany are known for its lush vineyards and olive groves. The land is rich and fertile, producing some of the world's best food and wine. The Chianti in particular is best enjoyed in a quaint local taverna. This property is located in the hidden hills above Montecatini Terme in the province of Pistoia.

It is ideally located right in the middle of Lucca and Florence and is considered as one of the best locations in the Northern part of Tuscany. Montecatini terme is renowned for its culture and art. A great city that features architectural wonders which ranges from medieval to Roman times to art nouveau. While having all the benefits of being close to Montecatini Terme, Lucca and Florence, this home offers maximum privacy being surrounded by olive tree groves with the most breathtaking panoramic views.

# *the* home

This home is a hidden gem in the heart of Tuscany, offering a unique opportunity to experience the best of Italian living. Inside, the home features four spacious bedrooms, ensuring ample space for family and guests.

The location is ideal for those seeking a balance between tranquil country living and accessibility to vibrant city amenities. A mere 10-minute drive takes you to Montecatini Terme, renowned for its thermal spas and beautiful parks. The historic city of Lucca is just 35 minutes away, offering rich cultural experiences and exquisite dining options. One of the home's standout features is its breathtaking views over the valley, providing a serene backdrop to daily life. Whether you're enjoying a morning coffee or a sunset dinner, the vistas promise to enchant and inspire.