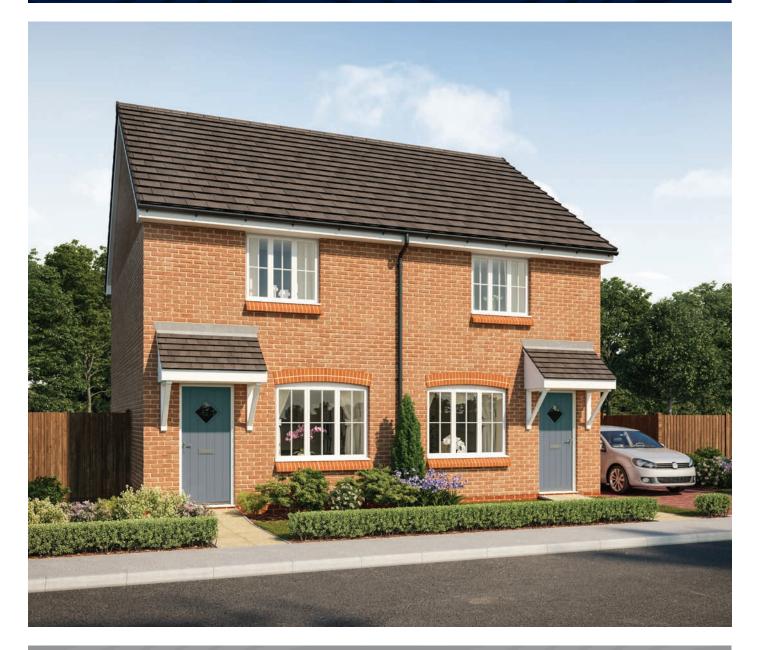

## First Floor

| Bedroom 1 | 4.049m x 2.725m | 13'3" x 8'11" |
|-----------|-----------------|---------------|
| Bedroom 2 | 4.049m x 2.400m | 13'3" x 7'10" |
| Bathroom  | 2.360m x 1.905m | 7′9″ x 6′3″   |

Clks - Cloakroom WS - Wardrobe Space (suggestion only, wardrobe not included)

## Furniture arrangements are for illustrative purposes only. Items are not included, nor to scale.

The items shown in this key may be subject to change, and positions could vary from those indicated on this floorplan. Please refer to Sales Advisor for details of your selected plot. Computer generated image shown overleaf. External finishes, landscaping and configuration may vary from plot to plot. Please refer to Sales Advisor for further details. All dimensions are approximate and should not be used for carpet sizes, appliance spaces or furniture. We operate a policy of continuous improvement and individual features such as kitchen and bathroom layouts, doors, windows, garages and elevational treatments may vary from time to time. Consequently these particulars should be treated as general guidance only and do not constitute a contract, part of a contract or a warranty. JO/CB/500/S00/S/01/B.