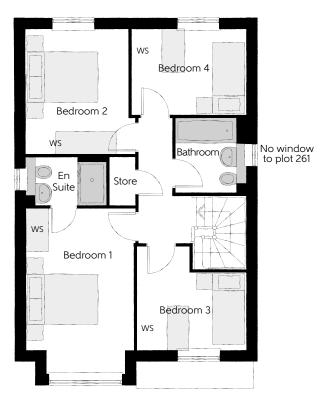

## First Floor

| Bedroom 1          |
|--------------------|
| Bedroom 1 En Suite |
| Bedroom 2          |
| Bedroom 3          |
| Bedroom 4          |
| Bathroom           |

| 4.589m x 2.963m<br><sup>(inc. bay)</sup><br>2.224m x 1.345m | 15'1" x 9'9"<br><sub>(inc. bay)</sub><br>7'4" x 4'5" |
|-------------------------------------------------------------|------------------------------------------------------|
| 3.463m x 3.030m                                             | 11'4" x 9'11"<br>(max)                               |
| 3.035m x 2.869m                                             | 10'1" x 9'5"                                         |
| 3.168m x 2.379m                                             | 10'5" x 7'10"                                        |
| 2.075m x 1.905m                                             | 6′10″ x 6′3″                                         |

Clks - Cloakroom WS - Wardrobe Space (suggestion only, wardrobe not included)

Furniture arrangements are for illustrative purposes only. Items are not included, nor to scale.

The items shown in this key may be subject to change, and positions could vary from those indicated on this floorplan. Please refer to Sales Advisor for details of your selected plot. Computer generated image shown overleaf. External finishes, landscaping and configuration may vary from plot to plot. Please refer to Sales Advisor for further details. All dimensions are approximate and should not be used for carpet sizes, appliance spaces or furniture. We operate a policy of continuous improvement and individual features such as kitchen and bathroom layouts, doors, windows, garages and elevational treatments may vary from time to time. Consequently these particulars should be treated as general guidance only and do not constitute a contract, part of a contract or a warranty. SC/CB/300/S00/D/01/D.