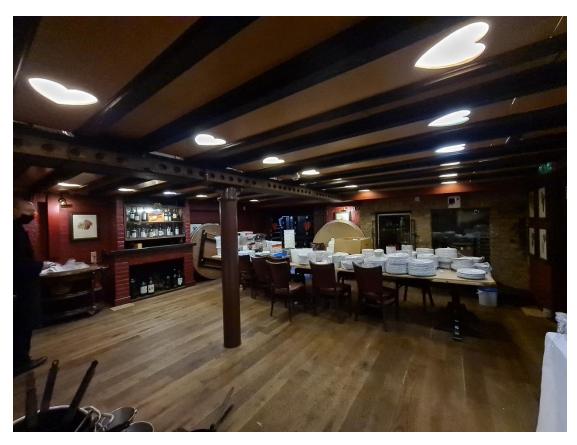

underground station(Central line) very close by.

DESCRIPTION Ground floor and basement restaurant premises in a private courtyard

setting, the premises were last occupied by the Bleeding Heart Restaurant, which for many years, was one of the area's most popular

restaurants.

AREA Ground floor 1,019 sq ft

Basement 3,168 sq ft

(all measurements

are stated approx.) Total 4,187 sq ft

RENT £90,000 per annum exclusive.

BUSINESS RATES Rateable Value £106,000. This is not the rates you pay.