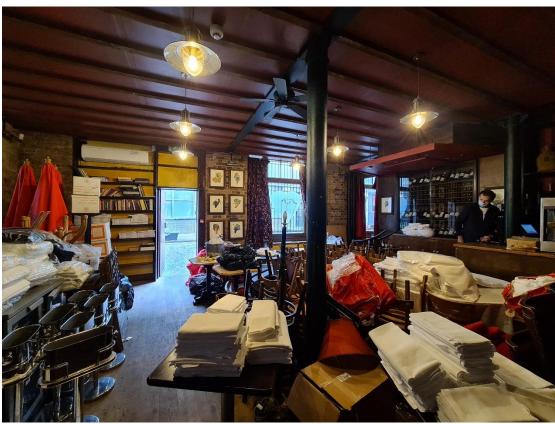

underground station(Central line) very close by.

DESCRIPTION Ground floor and basement restaurant premises in a private courtyard

setting, the premises were last occupied by the Bleeding Heart Restaurant, which for many years, was one of the area's most popular

restaurants.

AREA Ground floor 1,019 sq ft

Basement 3,168 sq ft

(all measurements

are stated approx.) Total 4,187 sq ft

RENT £90,000 per annum exclusive.

BUSINESS RATES Rateable Value £106,000. This is not the rates you pay.