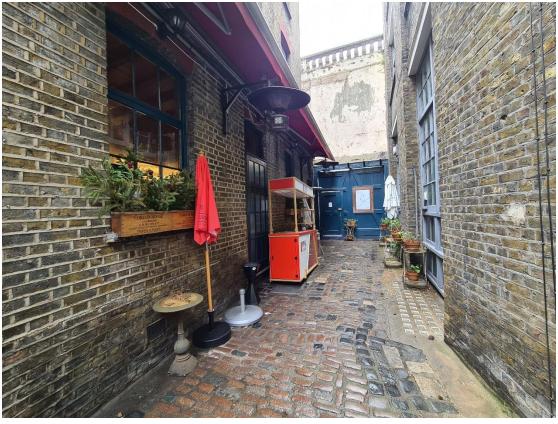

# 3,4,5 BLEEDING HEART YARD, OFF GREVILLE STREET, LONDON EC1N 8SJ

LOCATION Situated in a courtyard off Greville Street, the premises are in the heart

of Farringdon, and a few yards from Hatton Garden.

Transport links are excellent with Farringdon underground (Circle, Hammersmith & City and Metropolitan lines) and railway stations within a couple of minutes walking distance, and Chancery Lane

underground station(Central line) very close by.

DESCRIPTION Ground floor and basement restaurant premises in a private courtyard

setting, the premises were last occupied by the Bleeding Heart Restaurant, which for many years, was one of the area's most popular