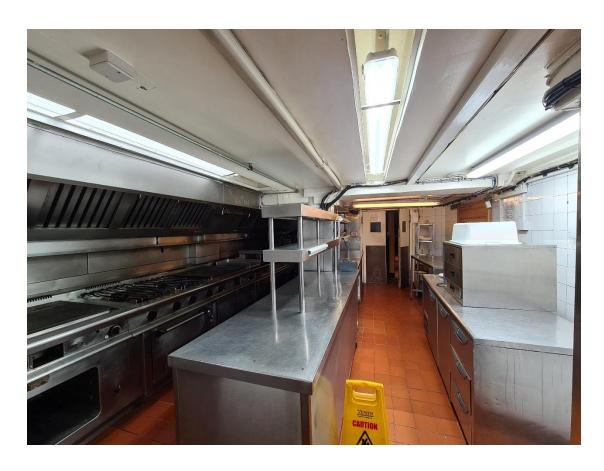

underground station(Central line) very close by.

DESCRIPTION Ground floor and basement restaurant premises in a private courtyard

setting, the premises were last occupied by the Bleeding Heart Restaurant, which for many years, was one of the area's most popular

restaurants.

AREA Ground floor 1,019 sq ft

Basement 3,168 sq ft

(all measurements

are stated approx.) Total 4,187 sq ft

RENT £90,000 per annum exclusive.

BUSINESS RATES Rateable Value £106,000. This is not the rates you pay.