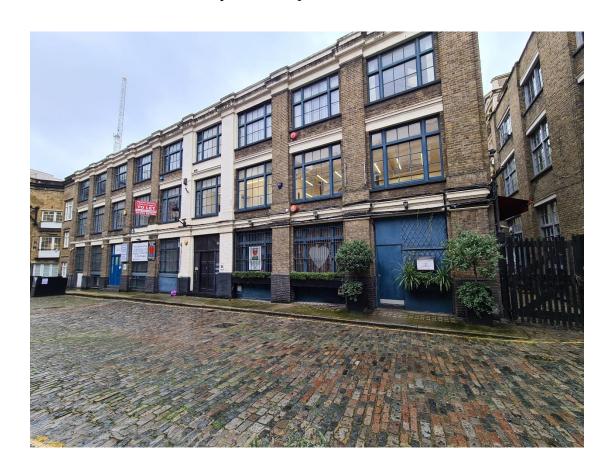

# 3,4,5 BLEEDING HEART YARD, OFF GREVILLE STREET, LONDON EC1N 8SJ

LOCATION Situated in a courtyard off Greville Street, the premises are in the heart

of Farringdon, and a few yards from Hatton Garden.

Transport links are excellent with Farringdon underground (Circle, Hammersmith & City and Metropolitan lines) and railway stations within a couple of minutes walking distance, and Chancery Lane

underground station(Central line) very close by.

DESCRIPTION Ground floor and basement restaurant premises in a private courtyard

setting, the premises were last occupied by the Bleeding Heart Restaurant, which for many years, was one of the area's most popular