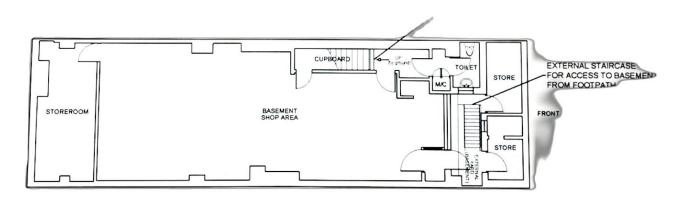

**DESCRIPTION** 

Comprising a well-proportioned lower ground floor retail/showroom unit benefitting from a private entrance from Hatton Garden.

The accommodation is open plan, with good floor to ceiling height and some natural light, offering ideal space for showroom, workshop and storage use.

A large safe is in the premises.

| AREA                                | SQ                                                                                                                                                                                                                  | FT | SQM                                               |  |
|-------------------------------------|---------------------------------------------------------------------------------------------------------------------------------------------------------------------------------------------------------------------|----|---------------------------------------------------|--|
| All measurements are stated approx. | 1,20                                                                                                                                                                                                                | 00 | 111.48                                            |  |
| AMENITIES                           | <ul><li>* Hatton Garden address</li><li>* Partially fitted jewellery showroom unit</li><li>* New lease</li></ul>                                                                                                    |    | * Private entrance<br>* Open plan<br>* No premium |  |
| ANNUAL RENT                         | £47,500 PAX                                                                                                                                                                                                         |    |                                                   |  |
| BUSINESS RATES                      | The rateable value of the property is £26,250. This is not the rates you pay. We understand rates payable are £13,099. Relief may be available. Interested parties are advised to confirm this with Camden council. |    |                                                   |  |
| SERVICE CHARGE                      | TBC                                                                                                                                                                                                                 |    |                                                   |  |
| VAT                                 | Tbc.                                                                                                                                                                                                                |    |                                                   |  |
| EPC                                 | B/43                                                                                                                                                                                                                |    |                                                   |  |
| LEASE                               | A new underlease is available by arrangement directly from the Landlord, to be granted outside of the Landlord & Tenant Act.                                                                                        |    |                                                   |  |
| VIEWING                             | By appointment through sole agent                                                                                                                                                                                   |    |                                                   |  |