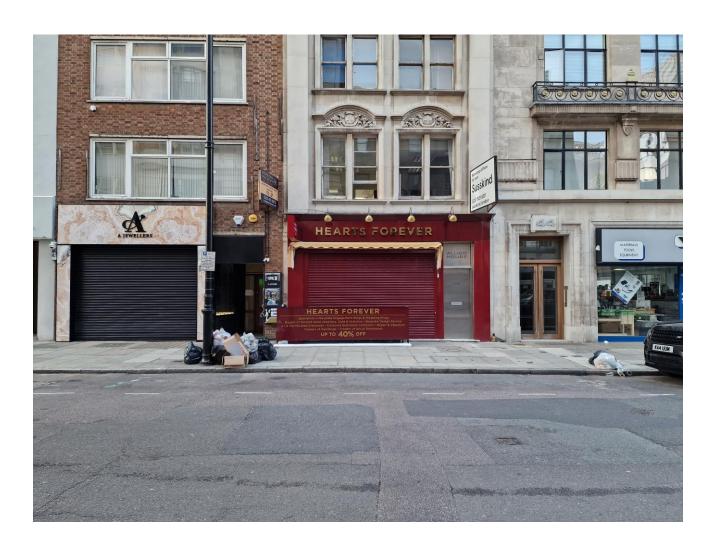

## 45 HATTON GARDEN, LONDON EC1N 8EU

Information is given only on the following basis. 'Information' means these details and any other information, verbal or in writing, which we give you or your representatives in relation to the property or the transaction. Information does not form part of any offer or contract. These particulars are a general outline only and cannot be relied on as statements of fact. Information is believed to be correct but we do not guarantee its accuracy. Information supplied by our client is passed on in good faith and we do not independently check it. Measurements are approximate only. We do not check services or legal or title matters. We do not warrant that necessary permissions exist. You must satisfy yourself about the accuracy of all Information and that the property and the terms meet your requirements by your own inspection and investigations.

### 45 HATTON GARDEN, LONDON EC1N 8EU

**LOCATION** 

The property is situated on the east side of Hatton Garden very close to the junction with St Cross Street.

Farringdon station (Circle, Hammersmith & City and Metropolitan lines, Elizabeth line and National Rail) is under a 5 minute walk away. Chancery Lane station is also a short walk away (Central line).

**DESCRIPTION** 

Comprising a well-proportioned lower ground floor retail/showroom unit benefitting from a private entrance from Hatton Garden.

The accommodation is open plan, with good floor to ceiling height and some natural light, offering ideal space for showroom, workshop and storage use.