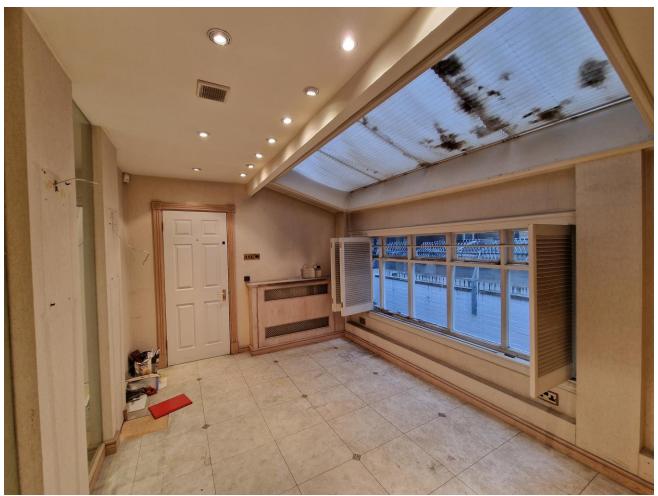

#### **DESCRIPTION**

Comprising first, second and third floor suites ranging from 110 sq ft to 425 sq ft, within a mid terrace, period building. The accommodation benefits from a Hatton Garden address, excellent natural light, characterful original features, gas central heating, shower, kitchenette and WCs.