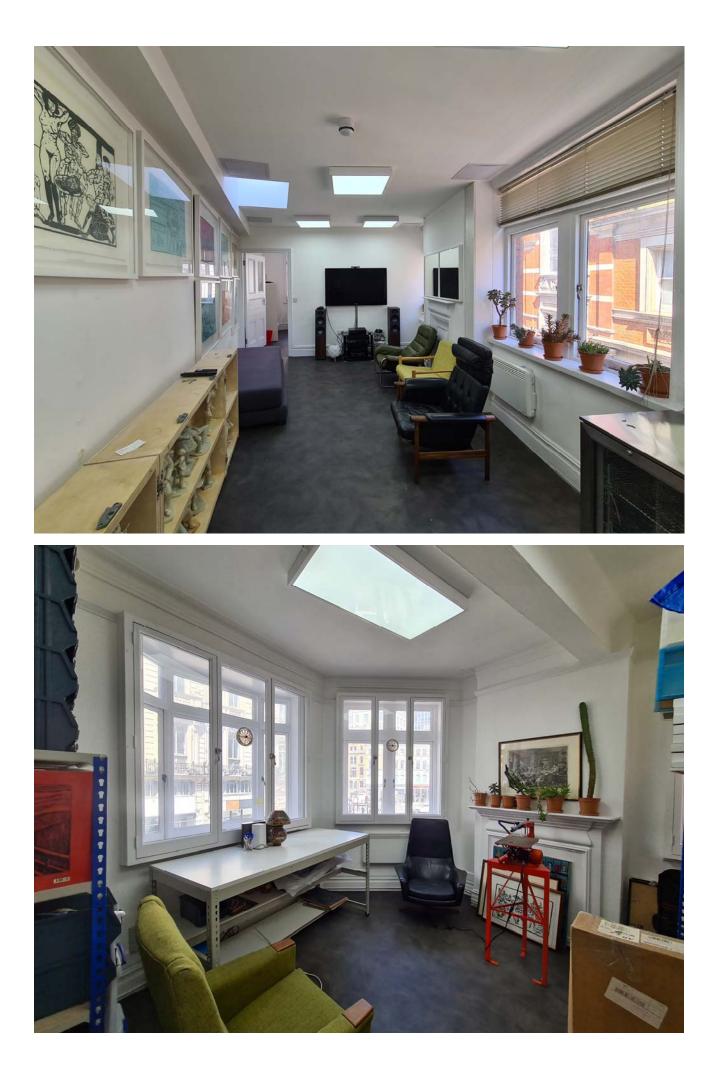

## 97 FLEET STREET, LONDON EC4Y 1DH

| LOCATION          | Situated on the south side of Fleet Street by Ludgate Circus, the property is ideally located for City Thameslink train station and Blackfriars underground station (District and Circle lines), both being less than a 5 minute walk away. The numerous bars, restaurants and coffee shops of Fleet Street are also on the door step. |                                                              |                                       |
|-------------------|----------------------------------------------------------------------------------------------------------------------------------------------------------------------------------------------------------------------------------------------------------------------------------------------------------------------------------------|--------------------------------------------------------------|---------------------------------------|
| DESCRIPTION       | Comprising the first and second floors of an attractive period building, prominently situated on the corner of Fleet Street and Bride Lane.                                                                                                                                                                                            |                                                              |                                       |
|                   | The accommodation comprises well proportioned, open plan space with a separate office/meeting room on each floor.                                                                                                                                                                                                                      |                                                              |                                       |
|                   | The property benefits from an abundance of natural light from large windows to two elevations, good floor to ceiling height, WC and kitchenette.                                                                                                                                                                                       |                                                              |                                       |
| AREA              | First floor<br>Second floor<br>(all measurements are stated appro                                                                                                                                                                                                                                                                      | 354 sq ft/32.9 sqm<br>375 sq ft/34.8 sqm<br><sup>2x.</sup> ) |                                       |
| AMENITIES         | Self contained with private entrance<br>Excellent natural light<br>Excellent ceiling height<br>Characterful original features<br>WC<br>Kitchenette                                                                                                                                                                                     |                                                              |                                       |
| RENT              | £27,500 per annum exclusive                                                                                                                                                                                                                                                                                                            |                                                              |                                       |
| RATES             | 1 <sup>st</sup> floor<br>Rateable value £10,000<br>This is not the rates you pay.                                                                                                                                                                                                                                                      | 2 <sup>nd</sup> floor<br>Rateable value £9,4                 | 400                                   |
|                   | We understand rates payable per annum are £9,681.<br>Interested parties are advised to verify this.                                                                                                                                                                                                                                    |                                                              |                                       |
| SERVICE<br>CHARGE | £low/tbc                                                                                                                                                                                                                                                                                                                               |                                                              |                                       |
| USE               | Offices<br>Other uses within Class E may be considered.                                                                                                                                                                                                                                                                                |                                                              |                                       |
| LEASE             | A new lease is available directly from the Freeholder on terms to be agreed by negotiation.                                                                                                                                                                                                                                            |                                                              |                                       |
| VIEWING           | T<br>JARVIS KEI<br>john@jarvisk                                                                                                                                                                                                                                                                                                        |                                                              | nts<br>020 7251 9226<br>07876 245 302 |