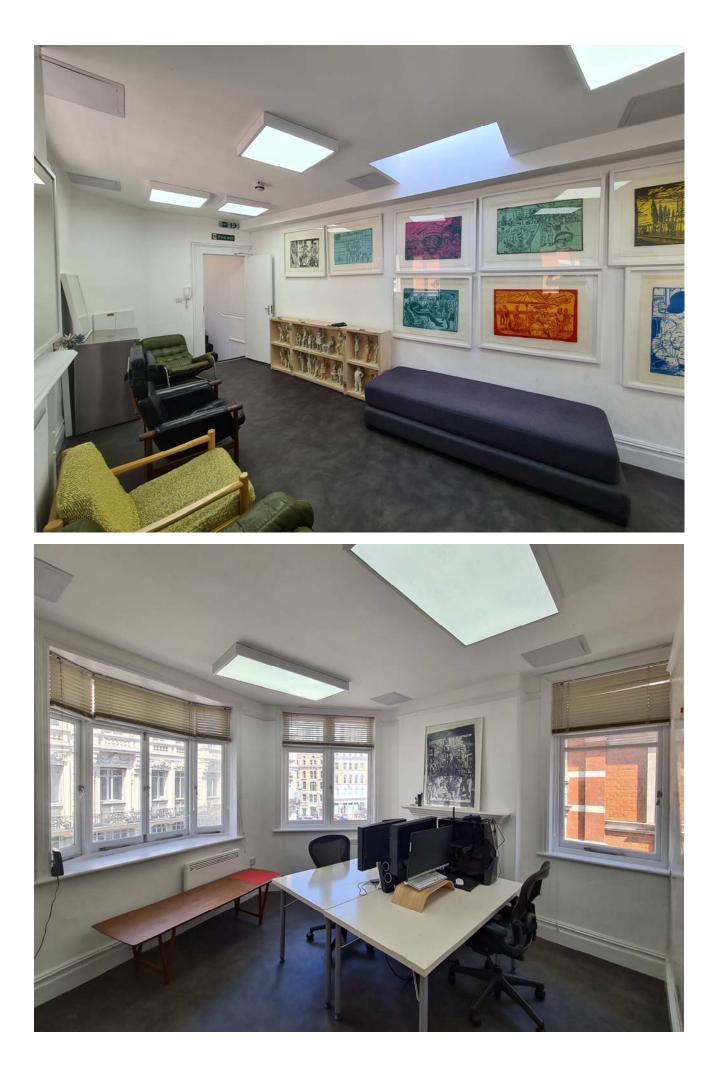

## 97 FLEET STREET, LONDON EC4Y 1DH

| LOCATION          | Situated on the south side of Fleet Street by Ludgate Circus, the property is ideally located for City Thameslink train station and Blackfriars underground station (District and Circle lines), both being less than a 5 minute walk away. The numerous bars, restaurants and coffee shops of Fleet Street are also on the door step. |                                                              |                                       |
|-------------------|----------------------------------------------------------------------------------------------------------------------------------------------------------------------------------------------------------------------------------------------------------------------------------------------------------------------------------------|--------------------------------------------------------------|---------------------------------------|
| DESCRIPTION       | Comprising the first and second floors of an attractive period building, prominently situated on the corner of Fleet Street and Bride Lane.                                                                                                                                                                                            |                                                              |                                       |
|                   | The accommodation comprises well proportioned, open plan space with a separate office/meeting room on each floor.                                                                                                                                                                                                                      |                                                              |                                       |
|                   | The property benefits from an abundance of natural light from large windows to two elevations, good floor to ceiling height, WC and kitchenette.                                                                                                                                                                                       |                                                              |                                       |
| AREA              | First floor<br>Second floor<br>(all measurements are stated appro                                                                                                                                                                                                                                                                      | 354 sq ft/32.9 sqm<br>375 sq ft/34.8 sqm<br><sup>2x.</sup> ) |                                       |
| AMENITIES         | Self contained with private entrance<br>Excellent natural light<br>Excellent ceiling height<br>Characterful original features<br>WC<br>Kitchenette                                                                                                                                                                                     |                                                              |                                       |
| RENT              | £27,500 per annum exclusive                                                                                                                                                                                                                                                                                                            |                                                              |                                       |
| RATES             | 1 <sup>st</sup> floor<br>Rateable value £10,000<br>This is not the rates you pay.                                                                                                                                                                                                                                                      | 2 <sup>nd</sup> floor<br>Rateable value £9,4                 | 400                                   |
|                   | We understand rates payable per annum are £9,681.<br>Interested parties are advised to verify this.                                                                                                                                                                                                                                    |                                                              |                                       |
| SERVICE<br>CHARGE | £low/tbc                                                                                                                                                                                                                                                                                                                               |                                                              |                                       |
| USE               | Offices<br>Other uses within Class E may be considered.                                                                                                                                                                                                                                                                                |                                                              |                                       |
| LEASE             | A new lease is available directly from the Freeholder on terms to be agreed by negotiation.                                                                                                                                                                                                                                            |                                                              |                                       |
| VIEWING           | T<br>JARVIS KEI<br>john@jarvisk                                                                                                                                                                                                                                                                                                        |                                                              | nts<br>020 7251 9226<br>07876 245 302 |