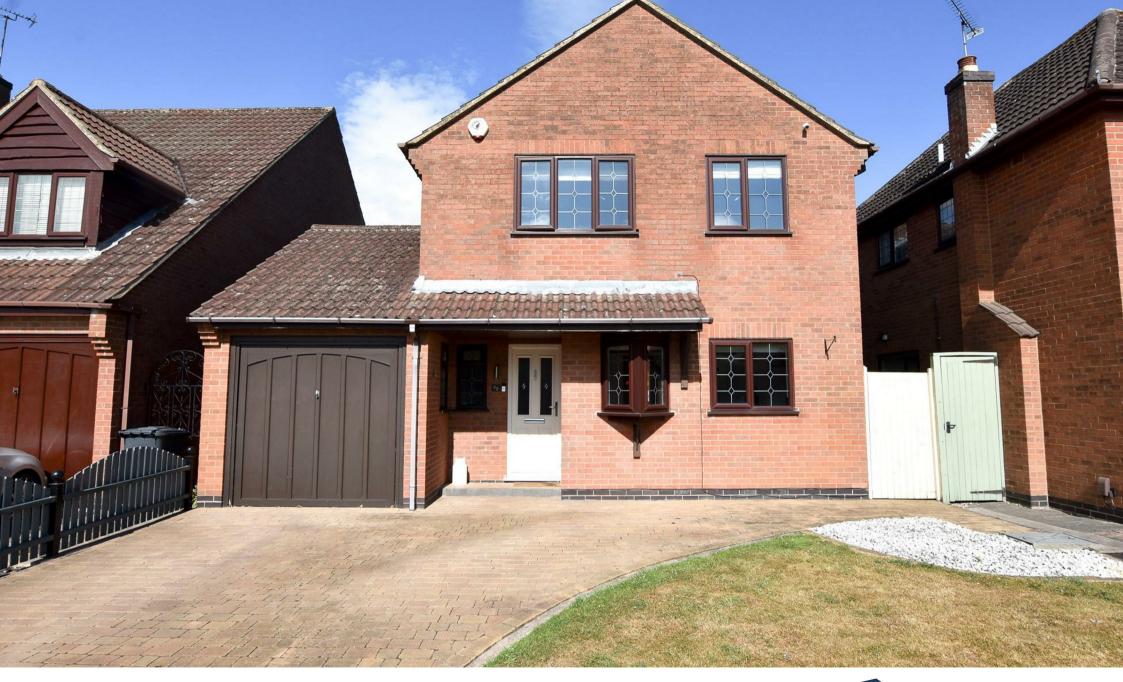

Thornhill Drive, Nuneaton

4 ≅ 1 ÷ 2 □ C ■

- IMMACULATE DWELLING
- VIEWING ADVISED
- SPACIOUS COSERVATORY
- EPC RATING C
- 99 SQUARE METRES

- POPULAR LOCATION
- FOUR BEDROOMS
- LANDSCAPED REAR ENCLOSED GARDEN
- COUNCIL TAX BAND D

## IMMACULATE PROPERTY.

We are delighted to offer this with well presented four bedroom family home to the market. The property provides good access for all local amenities and good performing schools. Internally the property comprises of entrance hall, kitchen, breakfast area, lounge, conservatory, utility room, part garage, downstairs WC, four bedrooms and a family bathroom with shower over. Externally the property comprises of a driveway and enclosed rear landscape garden. An internal inspection is highly recommended to appreciate the property on offer.