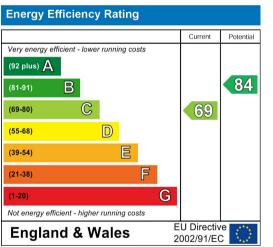

Thornhill Drive, Nuneaton

4 ≅ 1 ÷ 2 □ C ■

- IMMACULATE DWELLING
- VIEWING ADVISED
- SPACIOUS COSERVATORY
- EPC RATING C
- 99 SQUARE METRES

- POPULAR LOCATION
- FOUR BEDROOMS
- LANDSCAPED REAR ENCLOSED GARDEN
- COUNCIL TAX BAND D