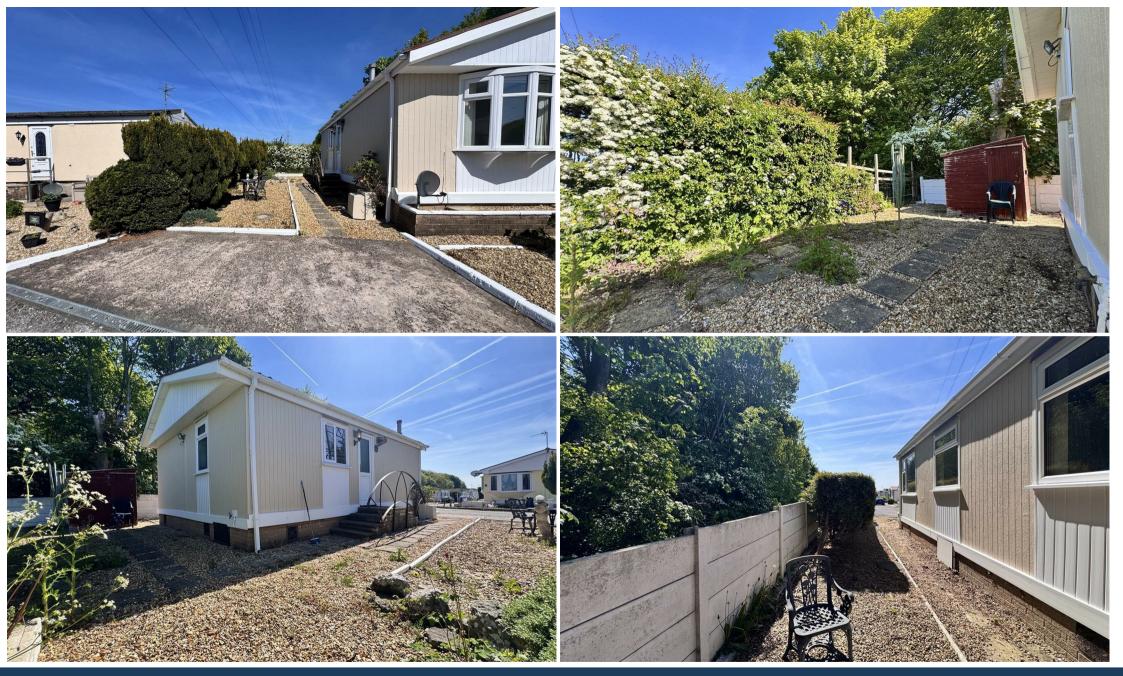

Carr Bridge Residential Park, Blackpool 1 ≘ 1 ⊕ 1 = =

- One bedroom park home
- Pets allowed / over 55s
- No chain
- Previously a two bedroom and could easily be converted back
- Enviable end of the park location with own parking space
- Good motorway connections
- Extensive corner plot

We welcome to the market a chain free one bedroom park home set on a beautiful, extensive corner plot with its own parking space. Surrounded by trees and overlooking fields this rural, quiet location would be a fantastic place to live. Briefly comprising a good sized lounge, kitchen, generously proportioned bedroom with fitted wardrobes and a shower room. Externally there are gardens front, side & rear with fantastic views.