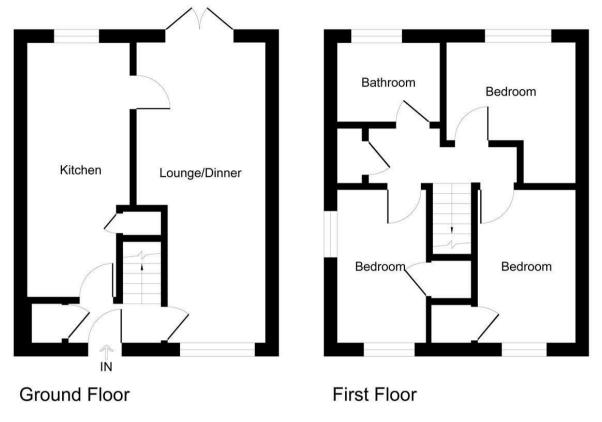

We are delighted to offer this well presented THREE bedroom semi detached family home to the market, providing good access to all local amenities and good performing schools. Internally the property comprises of entrance hall, lounge/diner, breakfast kitchen, three bedrooms and and a family bathroom. Externally the property comprises of driveway leading to a brick built garage/garden room and a rear enclosed garden. An internal inspection is highly recommended to appreciate the accommodation on offer.