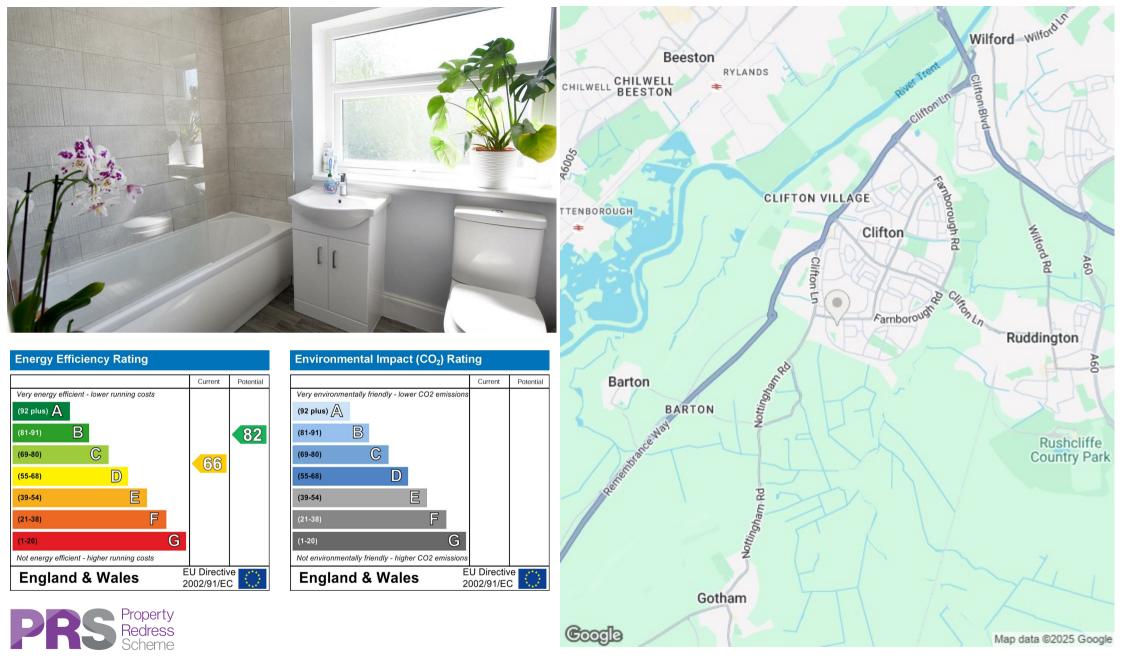

Avebury Close, Clifton, Nottingham 3 ☐ 1 ⊕ D ■

- POPULAR LOCATION
- THREE BEDROOMS
- DRIVEWAY LEADING TO A GARAGE/GARDEN ROOM
- EPC RATING D
- BRICK CONSTRUCTION

- VIEWING ADVISED
- POSITIONED IN A CUL DE SAC
- SPACIOUS LOUNGE WITH FRENCH DOORS TO REAR ENCLOSED GARDEN
- COUNCIL TAX BAND A

We are delighted to offer this well presented THREE bedroom semi detached family home to the market, providing good access to all local amenities and good performing schools. Internally the property comprises of entrance hall, lounge/diner, breakfast kitchen, three bedrooms and and a family bathroom. Externally the property comprises of driveway leading to a brick built garage/garden room and a rear enclosed garden. An internal inspection is highly recommended to appreciate the accommodation on offer.