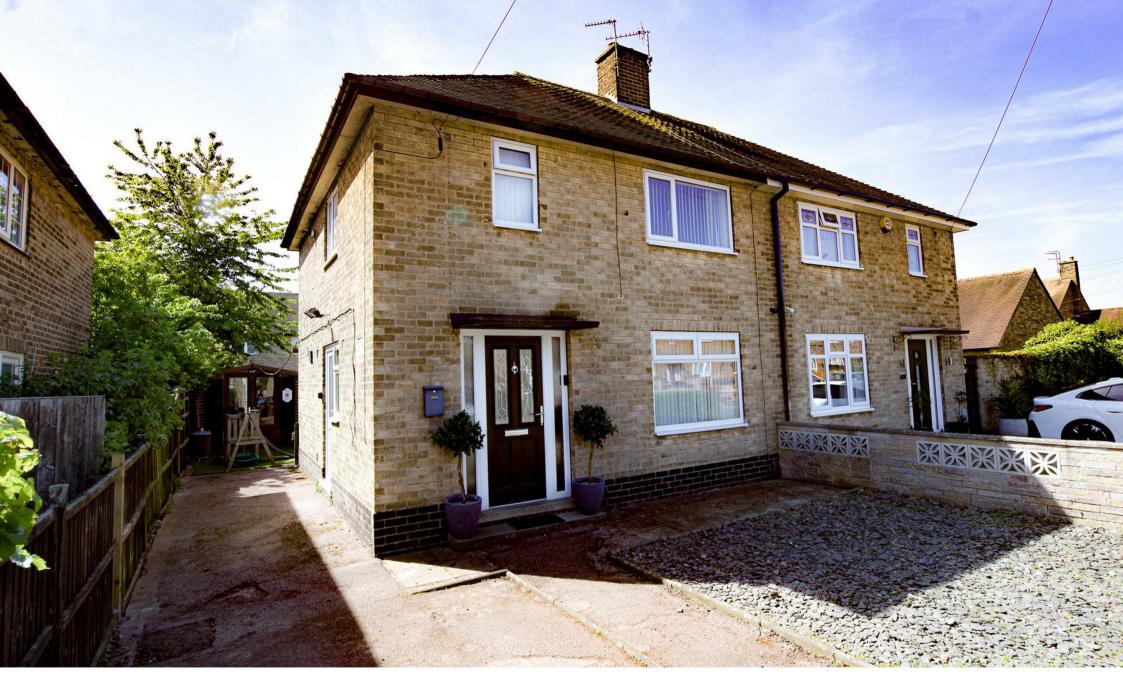

Avebury Close, Clifton, Nottingham 3 ☐ 1 ⊕ D ■

- POPULAR LOCATION
- THREE BEDROOMS
- DRIVEWAY LEADING TO A GARAGE/GARDEN ROOM
- EPC RATING D
- BRICK CONSTRUCTION

- VIEWING ADVISED
- POSITIONED IN A CUL DE SAC
- SPACIOUS LOUNGE WITH FRENCH DOORS TO REAR ENCLOSED GARDEN
- COUNCIL TAX BAND A

We are delighted to offer this well presented THREE bedroom semi detached family home to the market, providing good access to all local amenities and good performing schools. Internally the property comprises of entrance hall, lounge/diner, breakfast kitchen, three bedrooms and and a family bathroom. Externally the property comprises of driveway leading to a brick built garage/garden room and a rear enclosed garden. An internal inspection is highly recommended to appreciate the accommodation on offer.