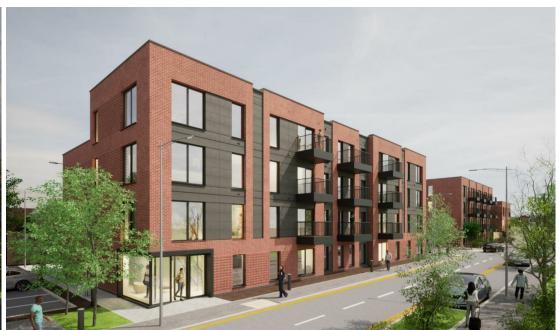

Lineker Road, Leicester

Welcome to this charming two-bedroom apartment located on Lineker Road, Leicester, nestled on the historic site of the Old Leicester City Football Grounds. This new build offers a modern living experience, perfect for first-time buyers or savvy investors looking to expand their portfolio.

Spanning an impressive 626 square feet, the apartment features a well-proportioned reception room that provides a welcoming space for relaxation and entertainment. The two bedrooms are thoughtfully designed to maximise comfort and privacy, making them ideal for a small family or as guest rooms. The property also includes a contemporary bathroom, ensuring convenience for everyday living.

One of the standout features of this apartment is the allocated parking space for one vehicle, a valuable asset in this vibrant area. With no upper chain, you can enjoy a smooth and hassle-free purchasing process, allowing you to settle in without delay.