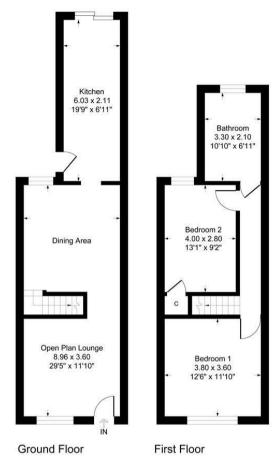

## Leicester Road Whitwick LE67 5GN

Approximate Gross Internal Floor Area = 82.5 sq m / 889 sq ft

Illustration for identification purposes only, measurements are approximate, not to scale.

(1)MONEY LAUNDERING REGULATIONS: Intending purchasers will be asked to produce identification documentation at a later stage and we would ask for your co-operation in order that there is no delay in agreeing the sale. (2) These particulars do not constitute part or all of an offer or contract. (3) The description, measurements & specifications indicated have been approved by the Vendor, for guidance only and as such must be considered incorrect. While every effort has been made to ensure the accuracy of the information provided, we cannot be held responsible for any errors or omissions. Potential buyers are advised to recheck measurements before committing to any expense. (4) We have not tested any apparatus, equipment, fixtures or services and it is in the buyers interest to check the working condition of any appliances. (5) Financial Advice: Any financial information or advice provided in this brochure is not intended as financial or legal advice. We recommend that you seek independent financial and legal advice before making any decisions regarding property transactions. (6) Where an EPC, or a Home Report, you shall need to pay a reasonable production charge reflecting printing and decisions rear available for inspection at the branch by appointment. If you require a printed version of a Home Report, you will need to pay a reasonable production charge reflecting printing and other costs. EPC ratings and related details are available for inspection at the branch by appointment of these reports and this must be obtained from your legal representative. (8) Subject to availability: All properties and prices are subject to availability of any property listed in this brochure. (9) Therefore, any property listed in this brochure. (9) Whilst we take care in preparing these reports, a buyer should ensure that his/her legal representative confirms as soon as possible all matters relating to title including the extent and boundaries of the property and other important matters before exchange of contracts. (11) Viewing