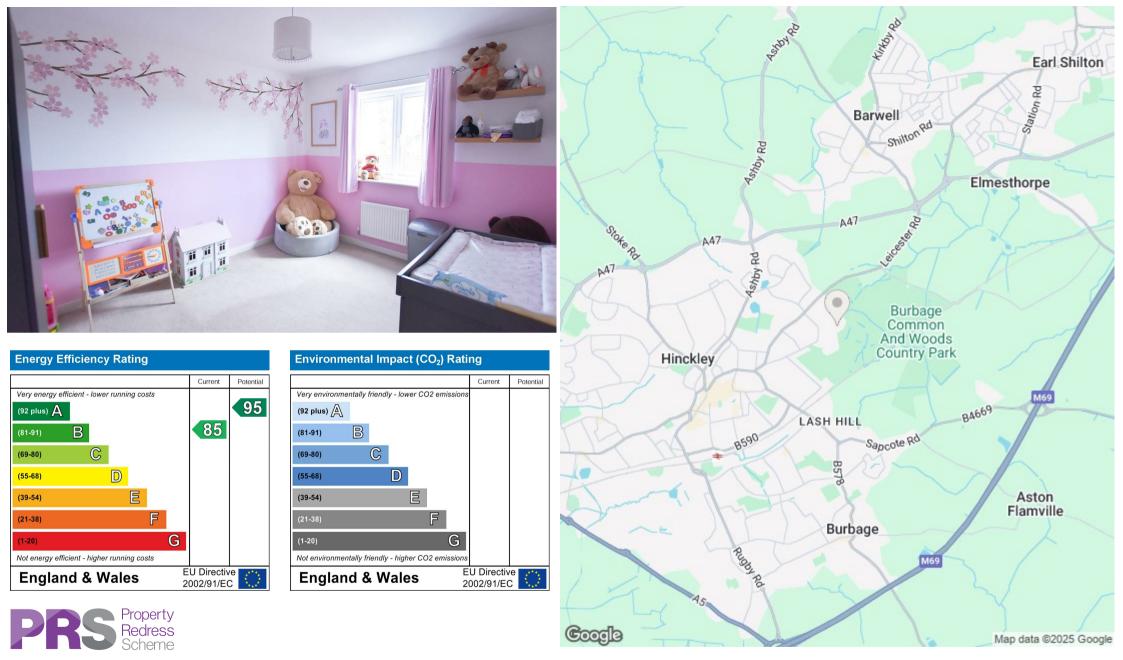

- POPULAR LOCATION
- FOUR BEDROOMS
- MODERN FITTED KITCHEN
- ENCLOSED REAR GARDEN
- COUNCIL TAX BAND C

- VIEWING ADVISED
- DRIVEWAY WITH GARAGE
- SPACIOUS LOUNGE
- EPC RATING B

COMMING SOON TO THE MARKET: Four bedroom semi detached family home