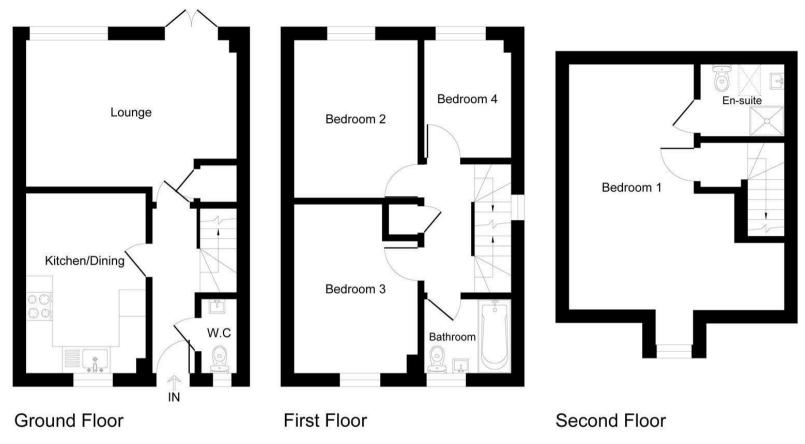

- POPULAR LOCATION
- FOUR BEDROOMS
- MODERN FITTED KITCHEN
- ENCLOSED REAR GARDEN
- COUNCIL TAX BAND C

- VIEWING ADVISED
- DRIVEWAY WITH GARAGE
- SPACIOUS LOUNGE
- EPC RATING B

COMMING SOON TO THE MARKET: Four bedroom semi detached family home