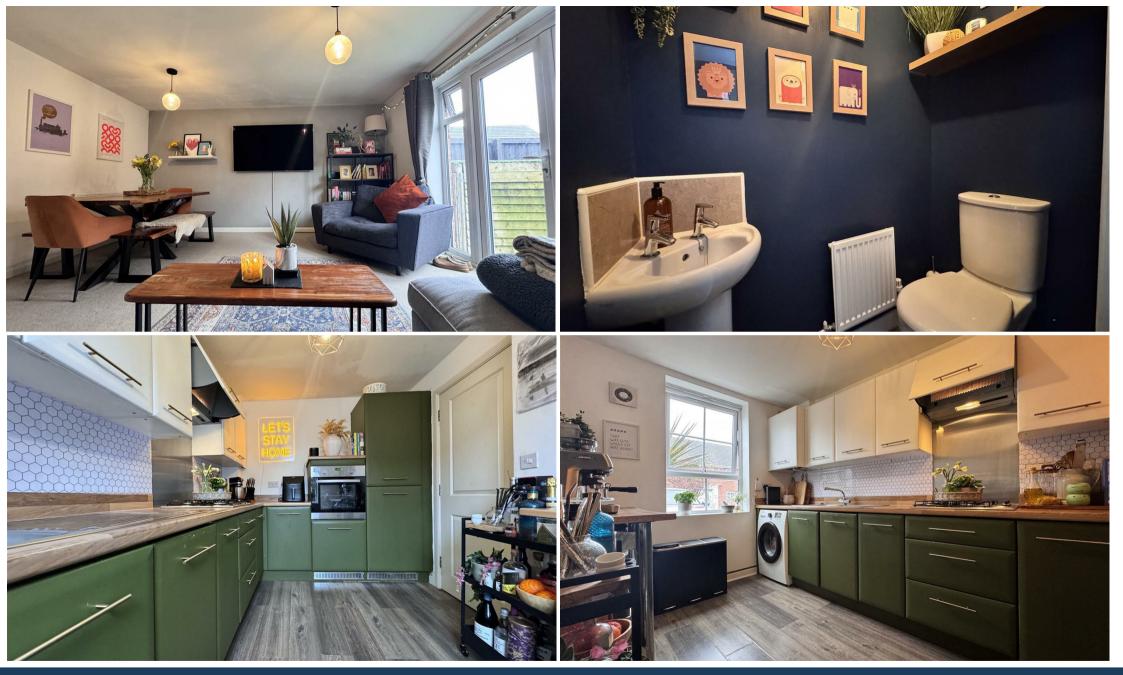

Hawthorn Drive, Thornton-Cleveleys

- Three bedroom mid terrace home
- En suite bedroom
- Downstairs Wc

- · Sought after residential location
- · Ready to walk into

We welcome to the market a three bedroom mid terrace family home situated in the sought after residential location of Thornton - Cleveleys. Briefly comprising entrance hall, downstairs Wc, spacious lounge with french doors opening out onto the rear garden, kitchen with dining area to the ground floor. On the first floor we have three good sized bedrooms one of which benefits from a en suite and a family bathroom. Externally there is a good sized rear garden and off road parking for two vehicles to the front.