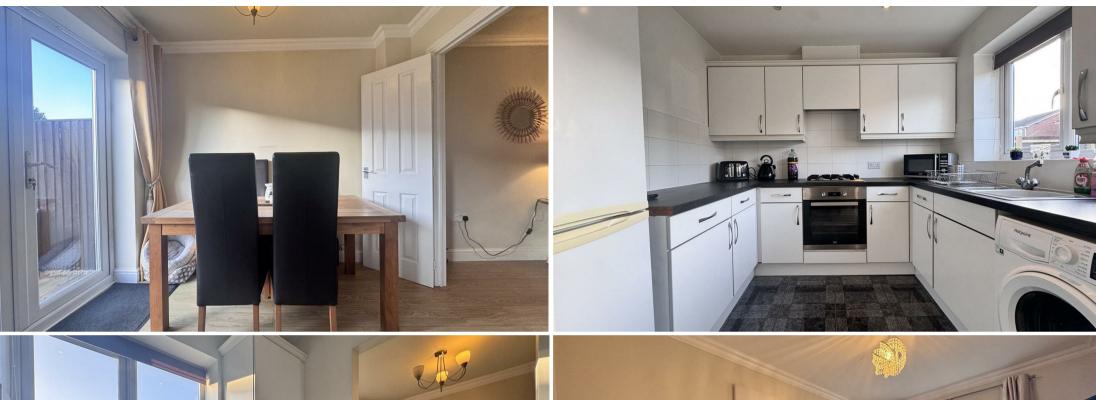

We welcome to the market a ready to walk into three bedroom end terrace property. This lovely home is situated in a desirable residential postcode in Cleveleys with no chain. Briefly comprising entrance hall, downstairs Wc, bright and spacious lounge, dining room with french doors opening out onto the rear garden and a modern kitchen all to the ground floor. On the first floor we have a Master bedroom with en suite, two more generously proportioned bedrooms and bathroom. Externally there is a West facing rear garden and off rd parking to the front for two vehicles.