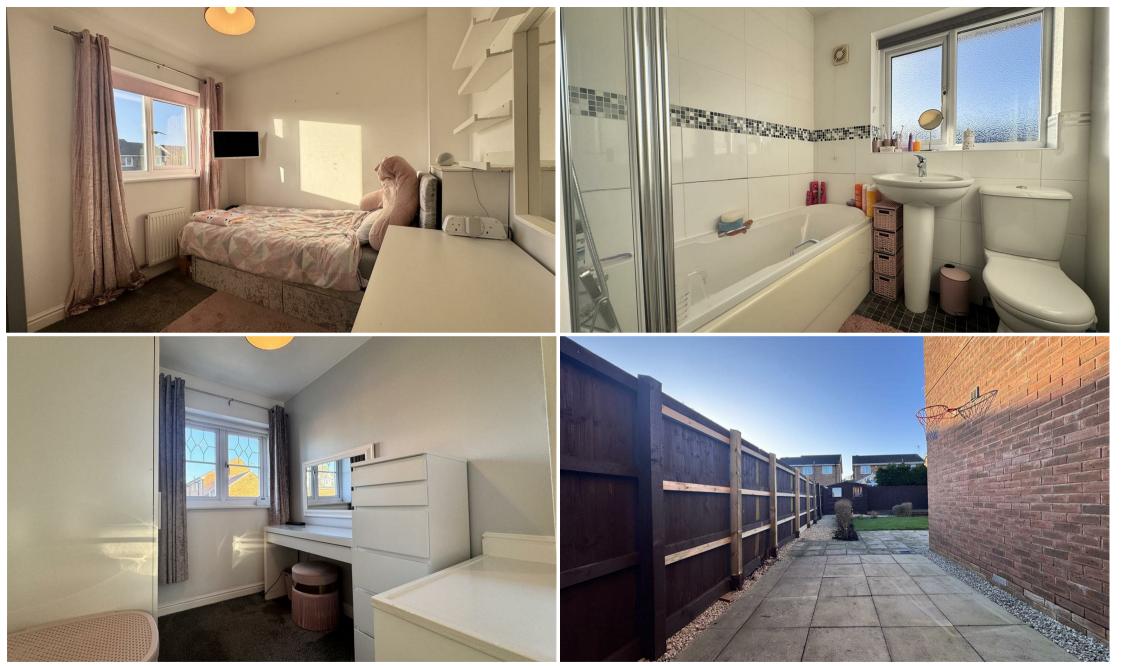

We welcome to the market a ready to walk into three bedroom end terrace property. This lovely home is situated in a desirable residential postcode in Cleveleys with no chain. Briefly comprising entrance hall, downstairs Wc, bright and spacious lounge, dining room with french doors opening out onto the rear garden and a modern kitchen all to the ground floor. On the first floor we have a Master bedroom with en suite, two more generously proportioned bedrooms and bathroom. Externally there is a West facing rear garden and off rd parking to the front for two vehicles.