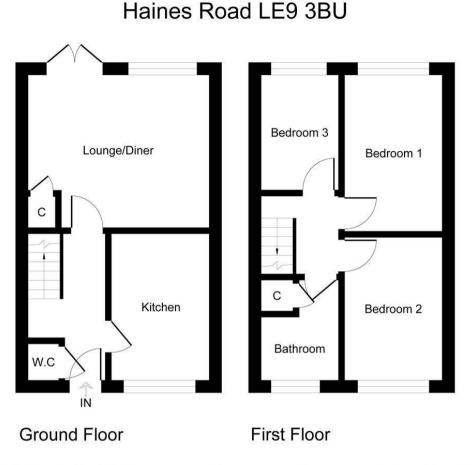

We are delighted to offer this well presented three bedroom detached property in the much favoured location of Huncote. The property provides good access for all local amenities and good performing schools. Internally the property comprises of entrance hall, downstairs cloaks/WC, modern fitted kitchen/diner, lounge, three bedrooms and a family bathroom. Externally there is a driveway leading to a garage and enclosed rear garden. Viewing is highly recommended to appreciate everything this property has to offer.