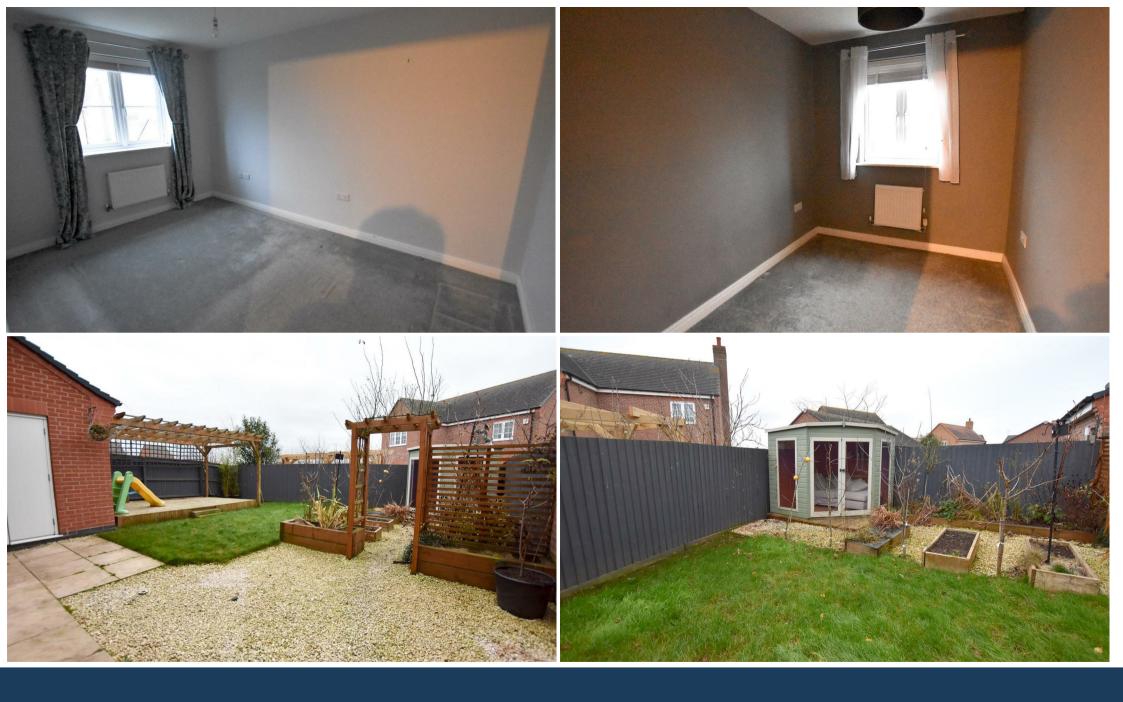

Haines Road, Huncote, Leicester 3 ☐ 1 ⊕ B ■

- POPULAR LOCATION
- THREE BEDROOM DETACHED
- ENCLOSED REAR GARDEN
- COUNCIL TAX BAND C

- VIEWING ADVISED
- FAMILY BATHROOM
- DRIVEWAY WITH GARAGE
- EPC RATING B

We are delighted to offer this well presented three bedroom detached property in the much favoured location of Huncote. The property provides good access for all local amenities and good performing schools. Internally the property comprises of entrance hall, downstairs cloaks/WC, modern fitted kitchen/diner, lounge, three bedrooms and a family bathroom. Externally there is a driveway leading to a garage and enclosed rear garden. Viewing is highly recommended to appreciate everything this property has to offer.