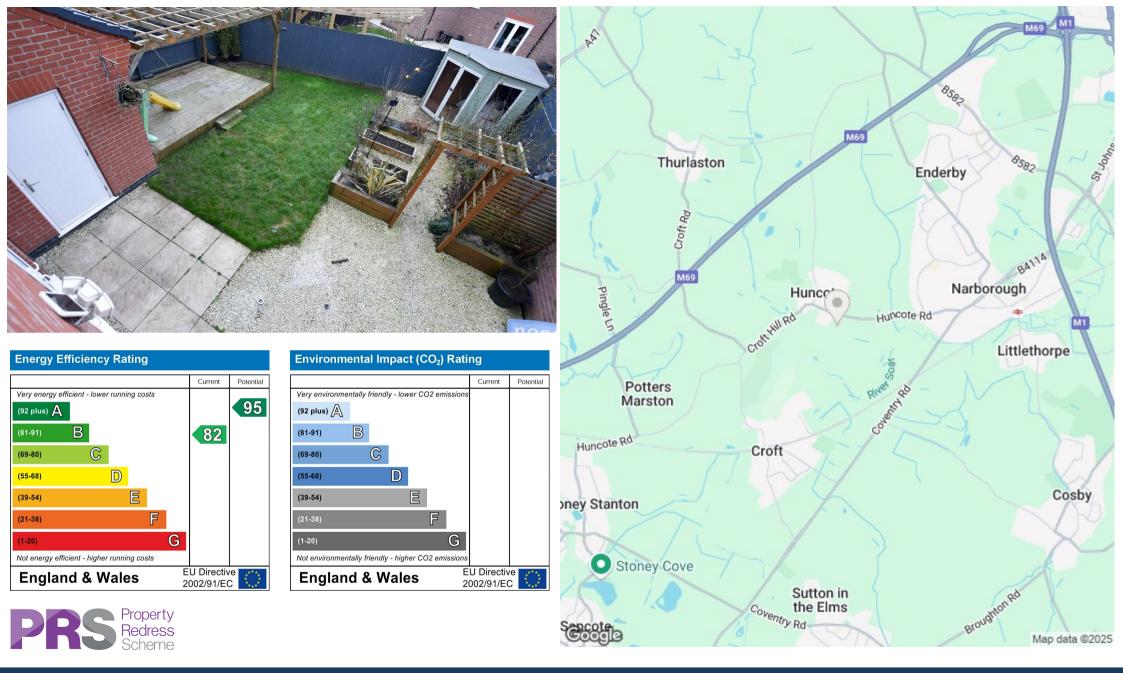

Haines Road, Huncote, Leicester 3 ☐ 1 ⊕ B ■

- POPULAR LOCATION
- THREE BEDROOM DETACHED
- ENCLOSED REAR GARDEN
- COUNCIL TAX BAND C

- VIEWING ADVISED
- FAMILY BATHROOM
- DRIVEWAY WITH GARAGE
- EPC RATING B