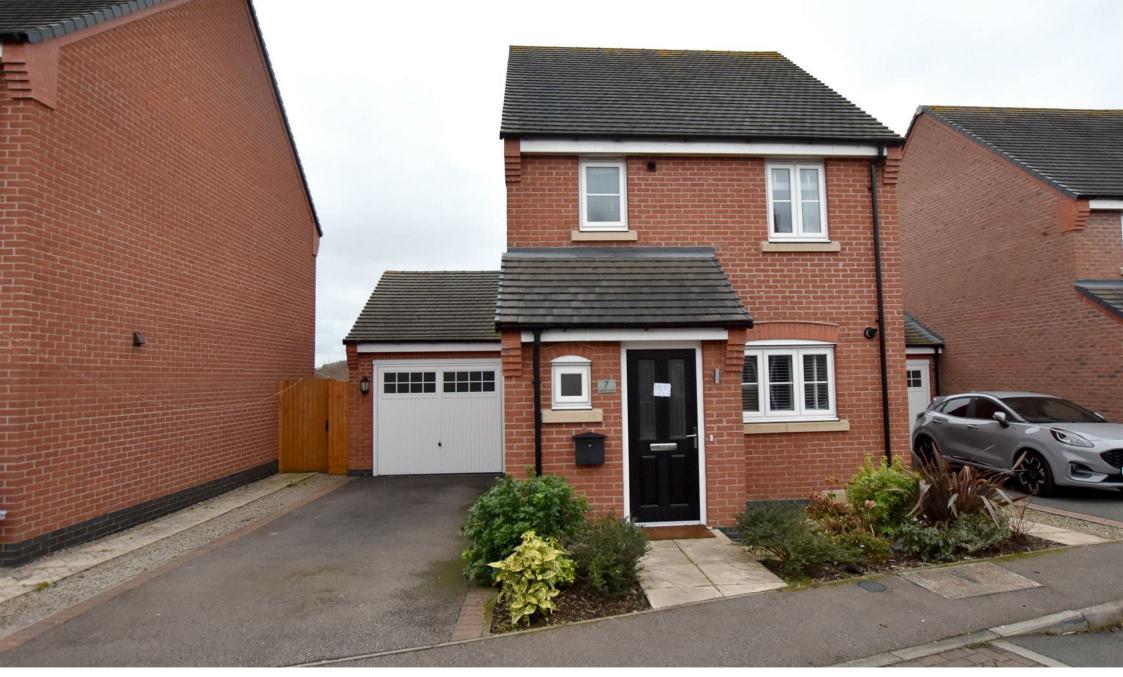

Haines Road, Huncote, Leicester 3 ☐ 1 ⊕ B ■

- POPULAR LOCATION
- THREE BEDROOM DETACHED
- ENCLOSED REAR GARDEN
- COUNCIL TAX BAND C

- VIEWING ADVISED
- FAMILY BATHROOM
- DRIVEWAY WITH GARAGE
- EPC RATING B

We are delighted to offer this well presented three bedroom detached property in the much favoured location of Huncote. The property provides good access for all local amenities and good performing schools. Internally the property comprises of entrance hall, downstairs cloaks/WC, modern fitted kitchen/diner, lounge, three bedrooms and a family bathroom. Externally there is a driveway leading to a garage and enclosed rear garden. Viewing is highly recommended to appreciate everything this property has to offer.