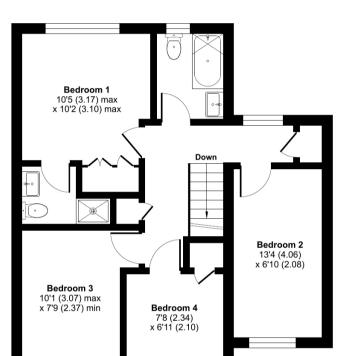

Upstairs there are 4 bedrooms, two of which boast built-in wardrobes. Both the master bedroom's ensuite shower room and separate family bathroom are well-appointed. Of special note is the inspired, bespoke laundry-chute from the airing cupboard directly to the utility room below; a superb, quirky highlight making chores a little more fun!

# Bedford Grove, Ivybridge, PL21

Approximate Area = 965 sq ft / 89.6 sq m Garage = 116 sq ft / 10.8 sq m Total = 1081 sq ft / 100.4 sq m

For identification only - Not to scale

FIRST FLOOR