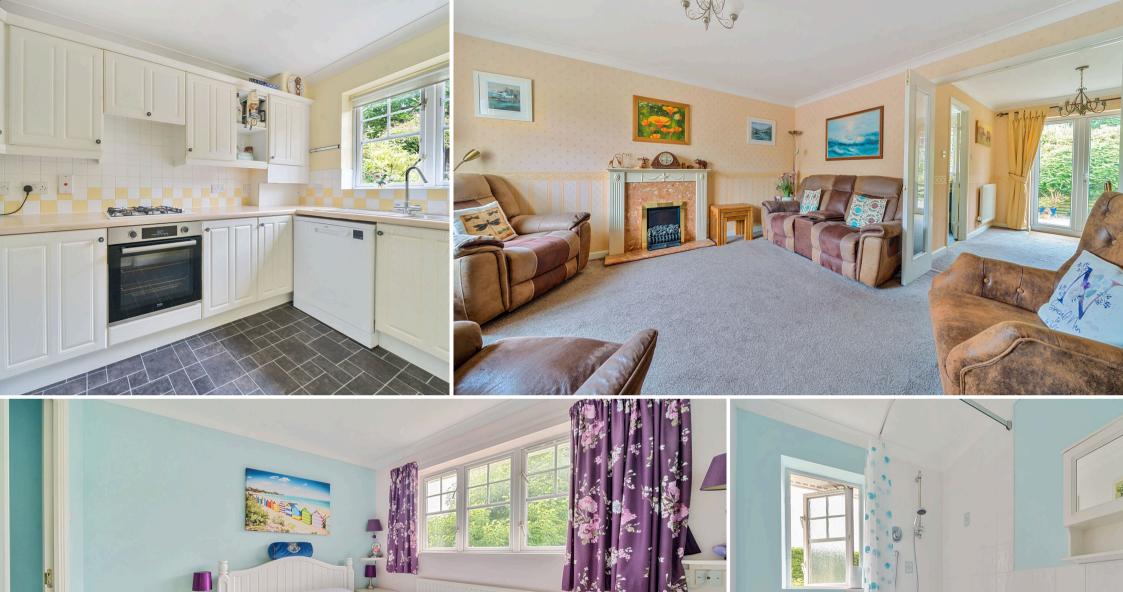

From the entrance hallway you are welcomed into the sitting room, bathed in natural light from its south facing picture window. Glazed, double doors open into the dining room that has further double doors onto the rear garden meaning that natural light continues to flow through the whole of downstairs. Adjacent to the dining room is the kitchen that also overlooks the rear garden and maximises its space with plenty of storage.

Upstairs there are 4 bedrooms, two of which boast built-in wardrobes. Both the master bedroom's ensuite shower room and separate family bathroom are well-appointed. Of special note is the inspired, bespoke laundry-chute from the airing cupboard directly to the utility room below; a superb, quirky highlight making chores a little more fun!