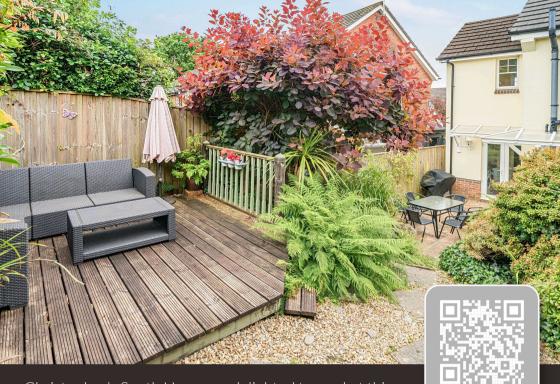

Outside, a raised bed with established shrubs brings a burst of colour beside the level driveway that has space for 2 vehicles. The attached garage and connecting utility room to the rear gives access to the enclosed garden. Beautifully landscaped into tiered zones and set against a backdrop of mature plants—there are low maintenance patios, decking and a pergoda all offering various spots to take in this private oasis.