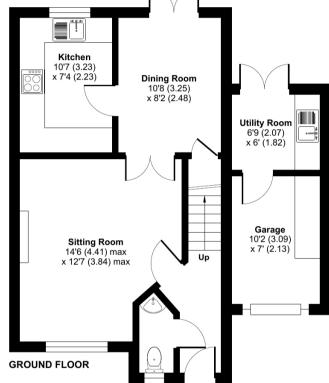

From the entrance hallway you are welcomed into the sitting room, bathed in natural light from its south facing picture window. Glazed, double doors open into the dining room that has further double doors onto the rear garden meaning that natural light continues to flow through the whole of downstairs. Adjacent to the dining room is the kitchen that also overlooks the rear garden and maximises its space with plenty of storage.

Outside, a raised bed with established shrubs brings a burst of colour beside the level driveway that has space for 2 vehicles. The attached garage and connecting utility room to the rear gives access to the enclosed garden. Beautifully landscaped into tiered zones and set against a backdrop of mature plants—there are low maintenance patios, decking and a pergoda all offering various spots to take in this private oasis.

# Bedford Grove, Ivybridge, PL21

Approximate Area = 965 sq ft / 89.6 sq m Garage = 116 sq ft / 10.8 sq m Total = 1081 sq ft / 100.4 sq m

For identification only - Not to scale