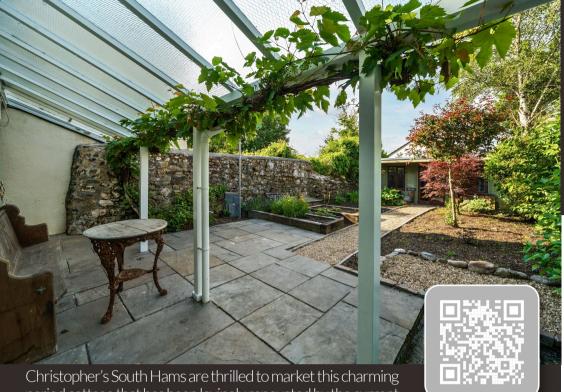

The well-appointed and cosy farmhouse style kitchen overlooks the rear south facing cottage garden with access from both the utility room and a side pathway from the front of the property.

Sitting under a covered veranda, you are perfectly positioned to delight in the views of the established and landscaped borders; a wonderful space to share time with family and friends.

Beyond the flagstone patio and neat gravelled path is a purpose-built garden studio which the current owner uses as a home office and storage. With light, power and internet connected this superb room lends itself to a variety of uses including a gym, teenagers' den or even a home bar!