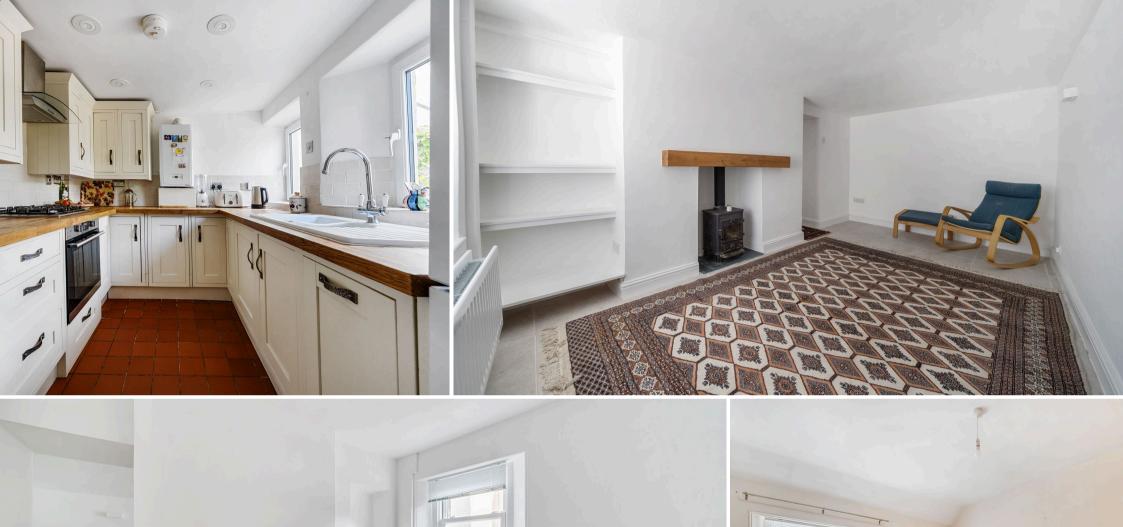

Grapevine Cottage offers 3 bedrooms, 2 reception rooms, farmhouse style kitchen, utility and a luxurious bathroom with freestanding bath and separate shower. Of particular note, is the log burner within the original fireplace opening of the sitting room, resting on a slate hearth and nestled underneath an oak mantlepiece. Upstairs there are the original ornamental fireplaces taking centre stage in each bedroom.

The well-appointed and cosy farmhouse style kitchen overlooks the rear south facing cottage garden with access from both the utility room and a side pathway from the front of the property.

Sitting under a covered veranda, you are perfectly positioned to delight in the views of the established and landscaped borders; a wonderful space to share time with family and friends.