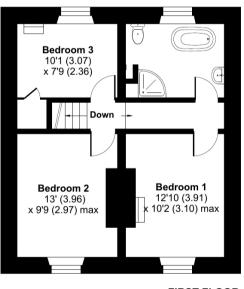

### Grapevine Cottage, Woodland Road, Ivybridge, PL21

4' (1.22)

x 3' (0.91)

Approximate Area = 994 sq ft / 92.3 sq m Outbuildings = 276 sq ft / 25.6 sq m Total = 1270 sq ft / 117.9 sq m

For identification only - Not to scale

FIRST FLOOR

See more great properties or arrange your viewing by visiting us online at www.christophers-southhams.com

These particulars do not constitute any part of an offer or contract. None of the statements contained in these particulars are to be relied on as statements or representations of fact and intending purchasers must satisfy themselves by inspection or otherwise to the correctness of each of the statements contained in these particulars. The vendor does not make or give, and neither Christopher's South Hams, nor any person in its employment has any authority to make or give, any representation or warranty whatever in relation to this property. Christopher's South Hams has not tested any equipment, apparatus, fittings or services and cannot verify that these are in working order.