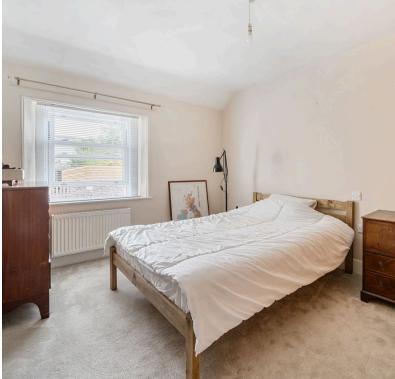

Grapevine Cottage offers 3 bedrooms, 2 reception rooms, farmhouse style kitchen, utility and a luxurious bathroom with freestanding bath and separate shower. Of particular note, is the log burner within the original fireplace opening of the sitting room, resting on a slate hearth and nestled underneath an oak mantlepiece. Upstairs there are the original ornamental fireplaces taking centre stage in each bedroom.