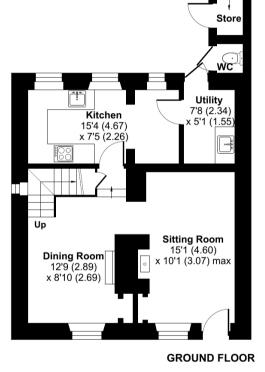

The well-appointed and cosy farmhouse style kitchen overlooks the rear south facing cottage garden with access from both the utility room and a side pathway from the front of the property.

Sitting under a covered veranda, you are perfectly positioned to delight in the views of the established and landscaped borders; a wonderful space to share time with family and friends.

### Grapevine Cottage, Woodland Road, Ivybridge, PL21

4' (1.22)

x 3' (0.91)

Approximate Area = 994 sq ft / 92.3 sq m Outbuildings = 276 sq ft / 25.6 sq m Total = 1270 sq ft / 117.9 sq m

For identification only - Not to scale