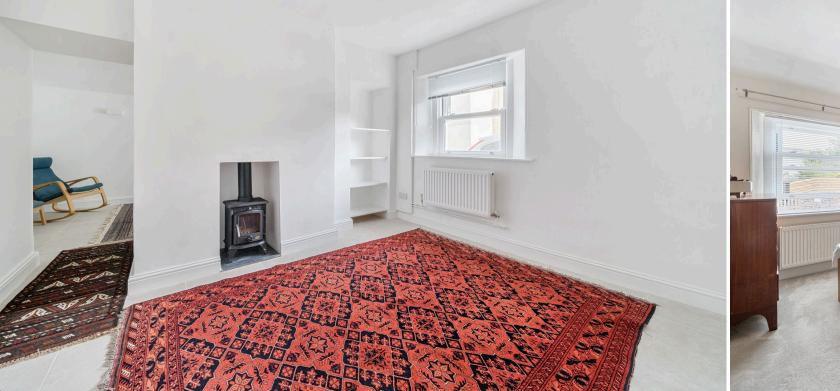

Grapevine Cottage offers 3 bedrooms, 2 reception rooms, farmhouse style kitchen, utility and a luxurious bathroom with freestanding bath and separate shower. Of particular note, is the log burner within the original fireplace opening of the sitting room, resting on a slate hearth and nestled underneath an oak mantlepiece. Upstairs there are the original ornamental fireplaces taking centre stage in each bedroom.