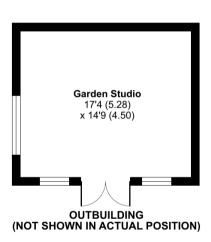

Beyond the flagstone patio and neat gravelled path is a purpose-built garden studio which the current owner uses as a home office and storage. With light, power and internet connected this superb room lends itself to a variety of uses including a gym, teenagers' den or even a home bar!

### Grapevine Cottage, Woodland Road, Ivybridge, PL21

4' (1.22)

x 3' (0.91)

Approximate Area = 994 sq ft / 92.3 sq m Outbuildings = 276 sq ft / 25.6 sq m Total = 1270 sq ft / 117.9 sq m

For identification only - Not to scale