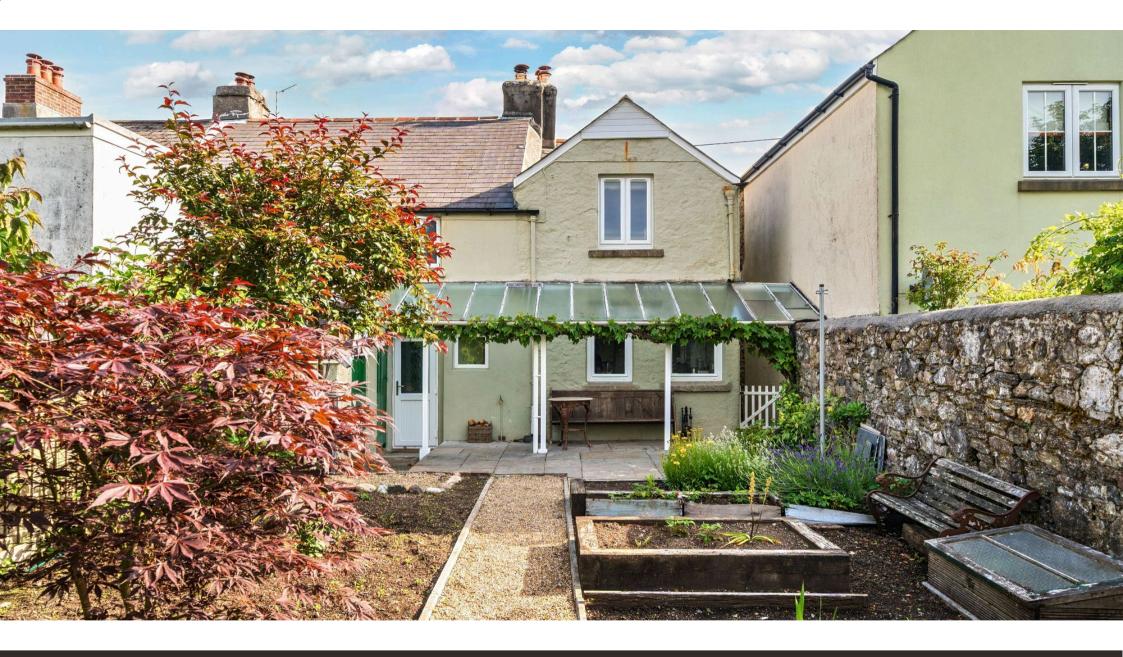

Grapevine Cottage, Ivybridge, PL21 9HE

CHRISTOPHER'S
— SOUTH HAMS —

period cottage that has been lovingly renovated by the current

owner. Just a short stroll to the pretty open spaces of Woodlands Park with its verdant fields, stream and pond, this beautifully presented end-of-terrace home is also within a level walking distance of the town centre.

The well-appointed and cosy farmhouse style kitchen overlooks the rear south facing cottage garden with access from both the utility room and a side pathway from the front of the property.

Sitting under a covered veranda, you are perfectly positioned to delight in the views of the established and landscaped borders; a wonderful space to share time with family and friends.

Beyond the flagstone patio and neat gravelled path is a purpose-built garden studio which the current owner uses as a home office and storage. With light, power and internet connected this superb room lends itself to a variety of uses including a gym, teenagers' den or even a home bar!