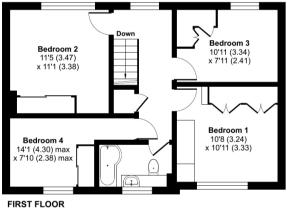

Upstairs there are 4 double bedrooms all benefitting from built-in wardrobes and a well-appointed family bathroom completes the upstairs accommodation.

This fantastic home comes with 2 separate single garages in a block, each with a parking space to the front. A neat pathway from the green invites you the house but there is also a pedestrian gate to the rear of the garden that takes you to the back of the garages as another way of access.

### **Key Features**

4 Bedrooms
Immaculately Presented
2 Reception Rooms
Downstairs Cloakroom
Utility/Conservatory
Low Maintenance Landscaped Garden
2 Separate Garages/2 Parking Spaces
Walkable to Town Amenities

#### Uphill Close, lvybridge, PL21

Approximate Area = 1218 sq ft / 113.1 sq m Garages = 266 sq ft / 24.7 sq m Total Area = 1484 sq ft / 137.8 sq m

For identification only - Not to scale

Floor plan produced in accordance with RICS Property Measurement 2nd Edition, Incorporating International Property Measurement Standards (IPMS2 Residential). @nichecom 2025. Produced for Christopher's South Hams Ltd. REF: 1290218