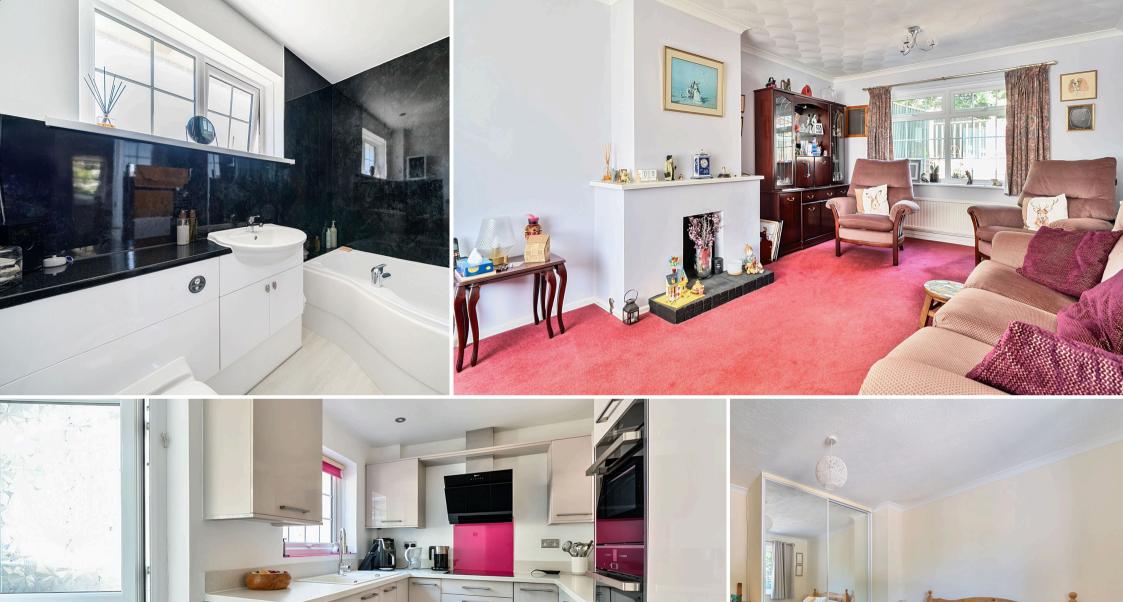

The modern kitchen, accented by splashes of vibrant cerise, overlooks the rear patio and boasts integrated appliances as well as a wealth of storage. A door leads into the adjacent conservatory which is currently used as a large utility room and in turn takes you outside to the rear patio and raised garden beyond.

Upstairs there are 4 double bedrooms all benefitting from built-in wardrobes and a well-appointed family bathroom completes the upstairs accommodation.

This fantastic home comes with 2 separate single garages in a block, each with a parking space to the front. A neat pathway from the green invites you the house but there is also a pedestrian gate to the rear of the garden that takes you to the back of the garages as another way of access.