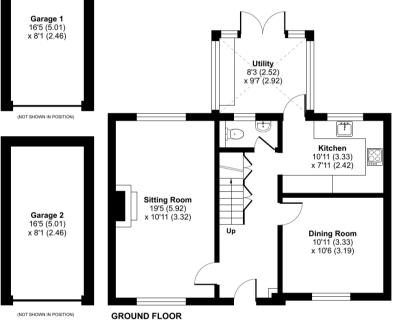

Uphill Close, Ivybridge, PL21 0NA

CHRISTOPHER'S
— SOUTH HAMS —

Christopher's are pleased to offer to market this superb 4-bedroom mid-terrace family home with pretty views over the

communal green. Immaculately presented, this home welcomes you into a spacious entrance hall flanked by 2 reception rooms. The sitting room enjoys a light and bright double aspect and there is a second reception room currently used as a dining room, making it a perfect separate space to share time with family and friends.

The modern kitchen, accented by splashes of vibrant cerise, overlooks the rear patio and boasts integrated appliances as well as a wealth of storage. A door leads into the adjacent conservatory which is currently used as a large utility room and in turn takes you outside to the rear patio and raised garden beyond.

From the conservatory/utility there is a patio area and a few steps invite you to the raised garden which has been beautifully landscaped to create low-maintenance patio and decking areas.

A fantastic house in a superb location and viewings are highly recommended. Please note that the house also comes with a portion of the green within its ownership.

### **Key Features**

4 Bedrooms
Immaculately Presented
2 Reception Rooms
Downstairs Cloakroom
Utility/Conservatory
Low Maintenance Landscaped Garden
2 Separate Garages/2 Parking Spaces
Walkable to Town Amenities

#### Uphill Close, lvybridge, PL21

Approximate Area = 1218 sq ft / 113.1 sq m Garages = 266 sq ft / 24.7 sq m Total Area = 1484 sq ft / 137.8 sq m

For identification only - Not to scale

Floor plan produced in accordance with RICS Property Measurement 2nd Edition, Incorporating International Property Measurement Standards (IPMS2 Residential). @nichecom 2025. Produced for Christopher's South Hams Ltd. REF: 1290218