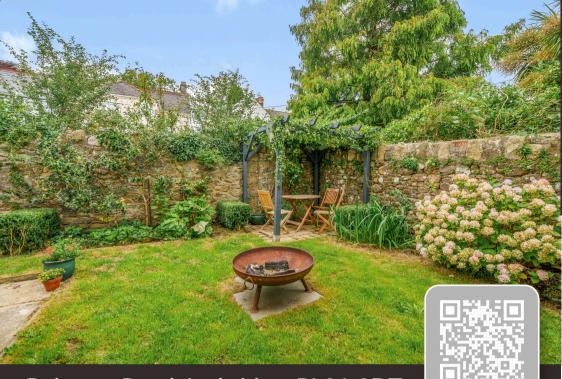

Neatly hidden between two pedestrian doors to the side of the cottage is a covered passageway housing a private store area. Beyond here is the walled garden which is mainly laid to lawn framed by a pathway and patio. A special highlight is the pretty pagoda and further seating area.