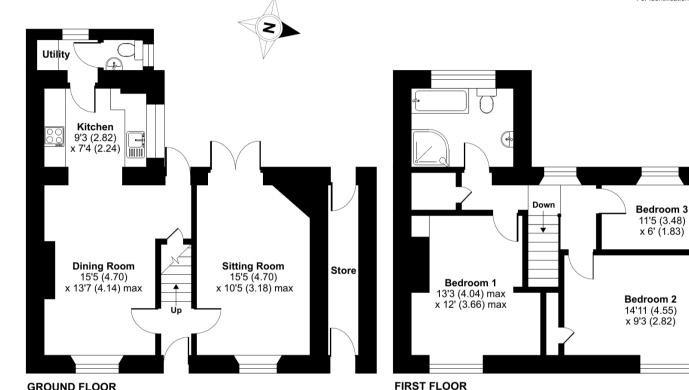

# Belmont Road, Ivybridge, PL21 9DT

Christopher's are pleased to present to market this charming semi-detached 3 bedroom cottage set in this quiet street close to the town-centre. You are welcomed straight into the entrance vestibule flanked by the double aspect sitting room and kitchen/dining room on either side. The sitting room enjoys a log burner and there are double doors inviting you to the rear garden. The kitchen/dining room is beautifully presented and showcases a farmhouse style which is flooded with light from the large feature windows. A further door from the dining room also leads you to the rear garden. Beyond the kitchen is a downstairs utility and cloakroom.

Upstairs there are 2 double bedrooms, one of which has integral storage and a large single bedroom. An immaculate and well-appointed family bathroom with a separate walk-in shower completes the upstairs accommodation. This delightful cottage is dominated by characteristic high ceilings and great windows giving a nod to some of its Victorian history.

Neatly hidden between two pedestrian doors to the side of the cottage is a covered passageway housing a private store area. Beyond here is the walled garden which is mainly laid to lawn framed by a pathway and patio. A special highlight is the pretty pagoda and further seating area.

## Belmont Road, lvybridge, PL21

Approximate Area = 1060 sq ft / 98.5 sq m (excludes store) For identification only - Not to scale

#### **GROUND FLOOR**

Floor plan produced in accordance with RICS Property Measurement Standards incorporating International Property Measurement Standards (IPMS2 Residential). © ntchecom 2023. Produced for Christopher's South Hams Ltd. REF: 1018097