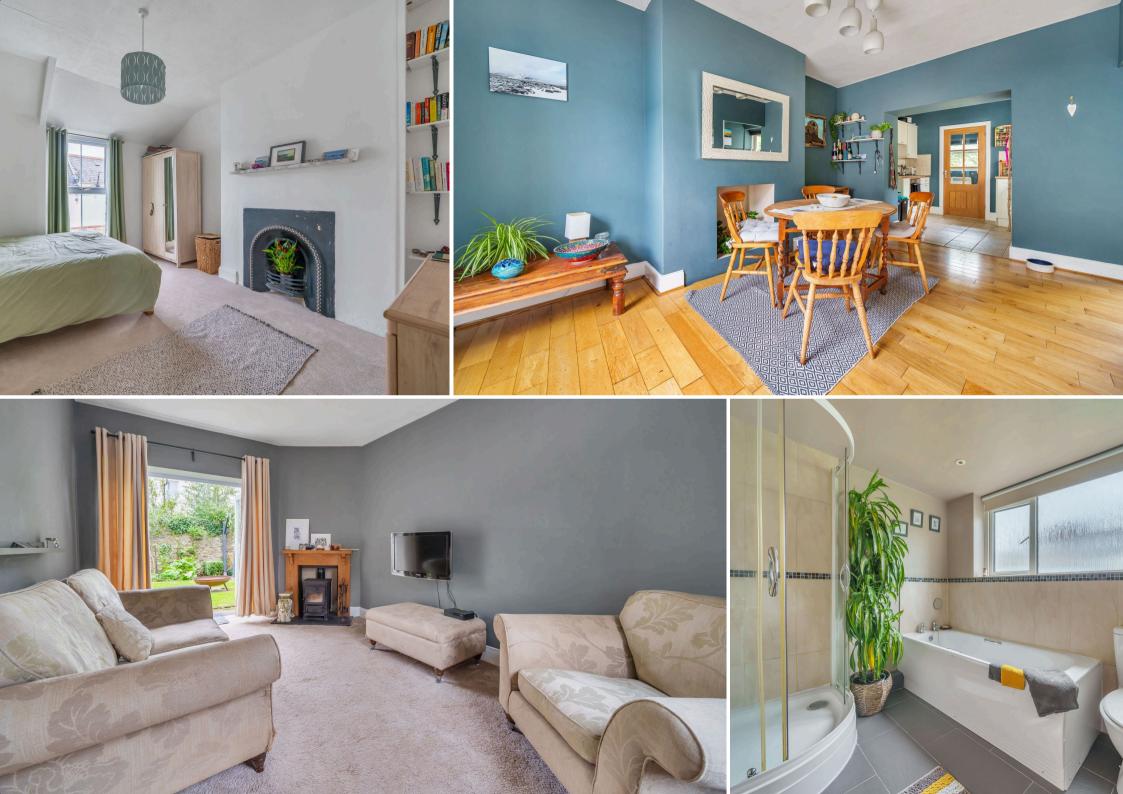

# Belmont Road, Ivybridge, PL21 9DT

Christopher's are pleased to present to market this charming semi-detached 3 bedroom cottage set in this quiet street close to the town-centre. You are welcomed straight into the entrance vestibule flanked by the double aspect sitting room and kitchen/dining room on either side. The sitting room enjoys a log burner and there are double doors inviting you to the rear garden. The kitchen/dining room is beautifully presented and showcases a farmhouse style which is flooded with light from the large feature windows. A further door from the dining room also leads you to the rear garden. Beyond the kitchen is a downstairs utility and cloakroom.

Upstairs there are 2 double bedrooms, one of which has integral storage and a large single bedroom. An immaculate and well-appointed family bathroom with a separate walk-in shower completes the upstairs accommodation. This delightful cottage is dominated by characteristic high ceilings and great windows giving a nod to some of its Victorian history.