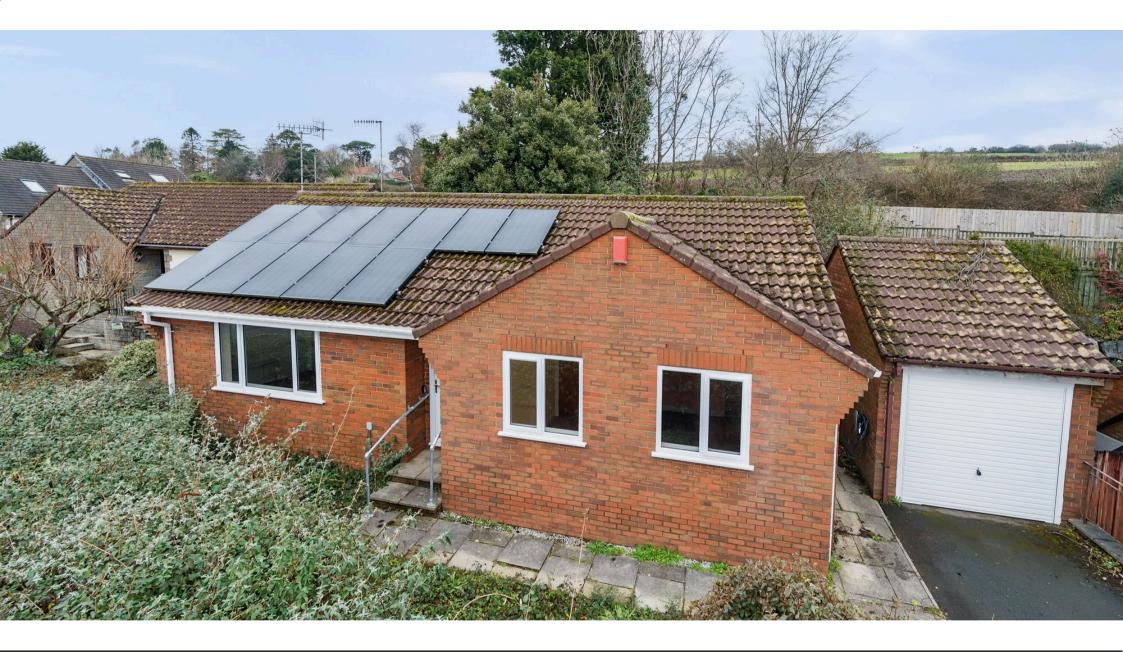

New Meadow, Ivybridge, PL21 9PT

Christopher's South Hams are pleased to present this fantastic makeover project in a highly sought-after cul-de-sac.

This detached bungalow is in need of renovation and some tender loving care to recreate a fabulous home and showcase its full potential.

The large sitting/dining room enjoys a dual aspect with sliding double doors to the rear garden. The kitchen also offers access to the garden.

Outside, there is a driveway with space for 2 vehicles and a detached garage with light and power connected. The garage also has rear pedestrian access and a pathway invites you to the rear garden as well. Both the front and rear gardens have become somewhat overgrown but with a little TLC offers a super opportunity to design an entirely new space in which to enjoy time with family and friends. There is potential for further extension to this home and creation of additional parking, subject to the relevant consents. The property also has the benefit of privately owned Photo Voltaic panels on the front section of the roof, an Electric Car Charging Point and Tesla Battery.