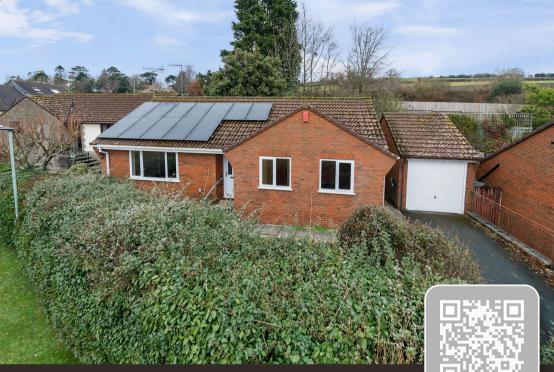

The large sitting/dining room enjoys a dual aspect with sliding double doors to the rear garden. The kitchen also offers access to the garden.

Outside, there is a driveway with space for 2 vehicles and a detached garage with light and power connected. The garage also has rear pedestrian access and a pathway invites you to the rear garden as well. Both the front and rear gardens have become somewhat overgrown but with a little TLC offers a super opportunity to design an entirely new space in which to enjoy time with family and friends. There is potential for further extension to this home and creation of additional parking, subject to the relevant consents. The property also has the benefit of privately owned Photo Voltaic panels on the front section of the roof, an Electric Car Charging Point and Tesla Battery.