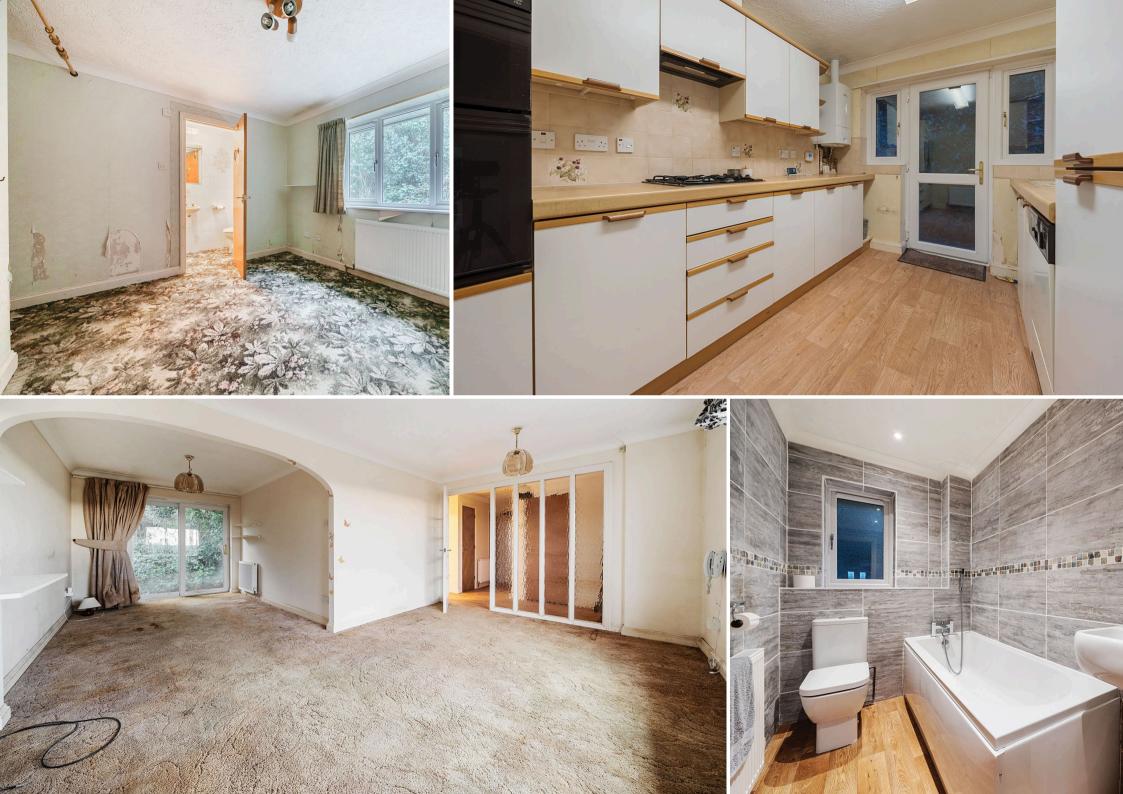

A spacious entrance hall with a well-appointed family bathroom cleverly defines the living and bedroom accommodation. The three bedrooms are to the right-hand side with the main (double) bedroom benefiting from an ensuite shower room and built in wardrobe. The other double also has a built-in wardrobe and there is a generous single bedroom as well.

The large sitting/dining room enjoys a dual aspect with sliding double doors to the rear garden. The kitchen also offers access to the garden.

Outside, there is a driveway with space for 2 vehicles and a detached garage with light and power connected. The garage also has rear pedestrian access and a pathway invites you to the rear garden as well. Both the front and rear gardens have become somewhat overgrown but with a little TLC offers a super opportunity to design an entirely new space in which to enjoy time with family and friends. There is potential for further extension to this home and creation of additional parking, subject to the relevant consents. The property also has the benefit of privately owned Photo Voltaic panels on the front section of the roof, an Electric Car Charging Point and Tesla Battery.