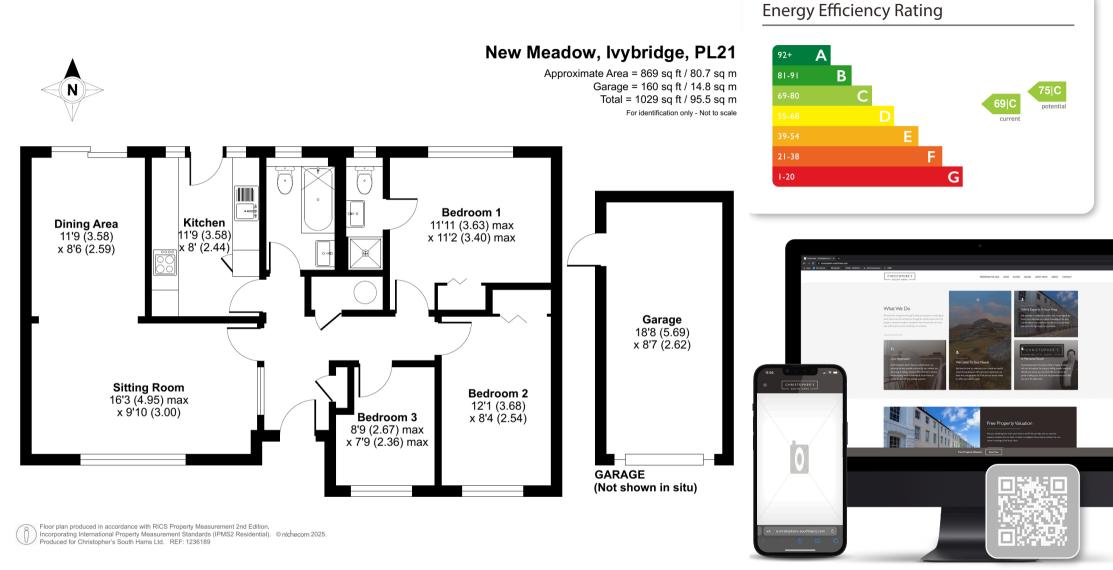

A spacious entrance hall with a well-appointed family bathroom cleverly defines the living and bedroom accommodation. The three bedrooms are to the right-hand side with the main (double) bedroom benefiting from an ensuite shower room and built in wardrobe. The other double also has a built-in wardrobe and there is a generous single bedroom as well.

The large sitting/dining room enjoys a dual aspect with sliding double doors to the rear garden. The kitchen also offers access to the garden.

Outside, there is a driveway with space for 2 vehicles and a detached garage with light and power connected. The garage also has rear pedestrian access and a pathway invites you to the rear garden as well. Both the front and rear gardens have become somewhat overgrown but with a little TLC offers a super opportunity to design an entirely new space in which to enjoy time with family and friends. There is potential for further extension to this home and creation of additional parking, subject to the relevant consents. The property also has the benefit of privately owned Photo Voltaic panels on the front section of the roof, an Electric Car Charging Point and Tesla Battery.

## Local Authority

South Hams District Council. Follaton House, Totnes, TQ9 5NE

COUNCIL TAX BAND: F